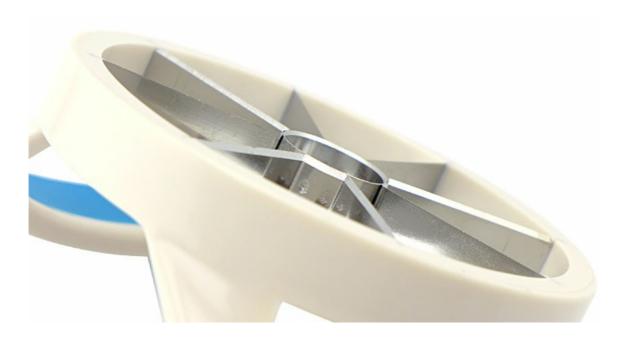

+TPR | 20x11.9x6cm   | 129g      | Bulk Package |





#### **Product Size**



Note: Size is subject to actual sample.

## **Detailed Images**

#### **USE:**

- 1.Grasp the apple cutter by the handles on each side.ensure hands and fingers are kept clear of the cutting blades.
- 2. Ensure your apple is ob a flat, stable surface. carefully push the apple cutter, down and through the apple.
- 3. Carefully remove the cut apple from the apple cutter. clean the apple cutter immediately after use.

Perfect combination of high quality special stainless steel blade and green material ABS, not easy to disassemble and extend service life.





Ergonomic design ABS and TPR handle, non-slip, touch feeling is comfortable, simple and easy to use.



Made of high quality stainless steel, thin and sharp



### **Precautions:**

Caution!this item contains a sharp cutting blade.

Grasp the handles only.keep hands and finger away from the blades during use.

Exercise care when cleaning.

Not suitable for use in a dishwasher.