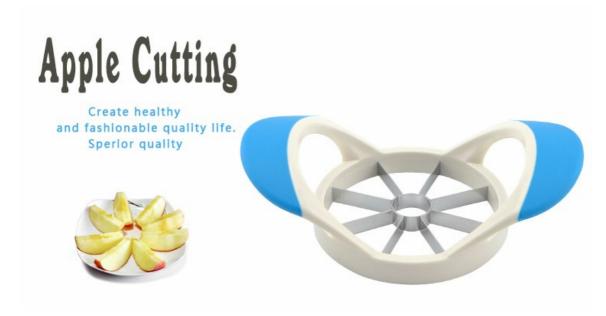

# **Product Description**

Perfect combination of high quality special stainless steel blade and green material ABS, not easy to disassemble and extend service life.

Ergonomic design ABS and TPR handle, non-slip, touch feeling is comfortable, simple and easy to use.