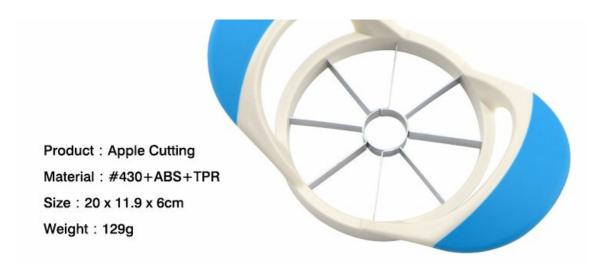

# **Kitchen Tools:**

| Item Number | Item          | Material     | Specification | N.W(gram) | Packing      |
|-------------|---------------|--------------|---------------|-----------|--------------|
| KW30031     | Apple Cutting | #430+ABS+TPR | 20x11.9x6cm   | 129g      | Bulk Package |