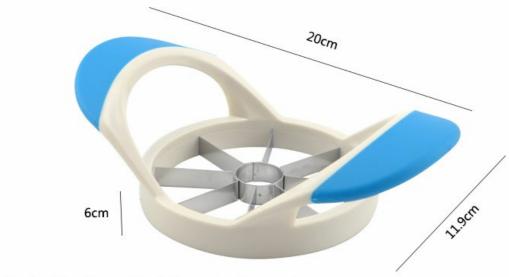

### DAKOO Industrial Ltd.



Mango Home / Kitchenwares / cutting

#### **Mango cutting**

Kitchenwares

Item No.: KW30031









Description

**Quotation Information** 

# **Product Description**



# **Kitchen Tools:**

| Item Number | Item          | Material     | Specification | N.W(gram) | Packing      |
|-------------|---------------|--------------|---------------|-----------|--------------|
| KW30031     | Apple Cutting | #430+ABS+TPR | 20x11.9x6cm   | 129g      | Bulk Package |





#### **Product Size**



Note: Size is subject to actual sample.

## **Detailed Images**

#### **USE:**

- 1.Grasp the apple cutter by the handles on each side.ensure hands and fingers are kept clear of the cutting blades.
- 2. Ensure your apple is ob a flat, stable surface. carefully push the apple cutter, down and through the apple.
- 3. Carefully remove the cut apple from the apple cutter. clean the apple cutter immediately after use.

Perfect combination of high quality special stainless steel blade and green material ABS, not easy to disassemble and extend service life.





Ergonomic design ABS and TPR handle, non-slip, touch feeling is comfortable, simple and easy to use.



Made of high quality stainless steel, thin and sharp



### **Precautions:**

Caution!this item contains a sharp cutting blade.

Gra