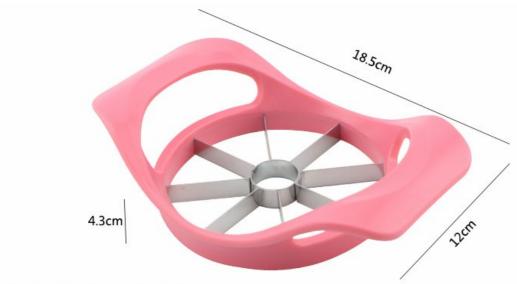

# **Kitchen Tools:**

| Item Numbe | Item          | Material     | Specification | N.W(gram) | Packing      |
|------------|---------------|--------------|---------------|-----------|--------------|
| KW30030    | Apple Cutting | #430+ABS+TPR | 18.5x12x4.3cm | 89g       | Bulk Package |

#### **Product Size**

Weight: 89g

Material: #430+ABS

Note: Size is subject to actual sample.