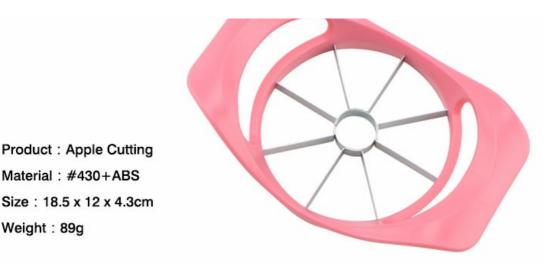

# **Kitchen Tools:**

| Item Numbe | Item          | Material     | Specification | N.W(gram) | Packing      |
|------------|---------------|--------------|---------------|-----------|--------------|
| KW30030    | Apple Cutting | #430+ABS+TPR | 18.5x12x4.3cm | 89g       | Bulk Package |

#### **Product Size**

Weight: 89g

Material: #430+ABS

Note: Size is subject to actual sample.