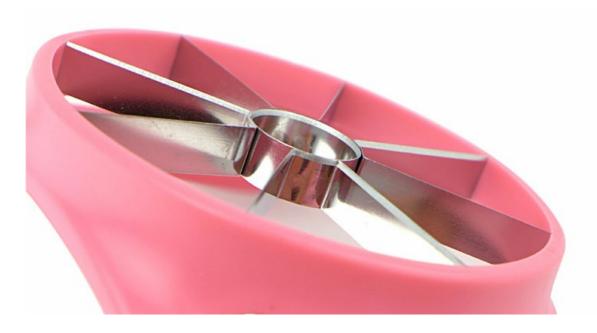

Perfect combination of high quality special stainless steel blade and green material ABS, not easy to disassemble and extend service life.

Ergonomic design ABS handle, non-slip, touch feeling is comfortable, simple and easy to use.

Made of high quality stainless steel, thin and sharp