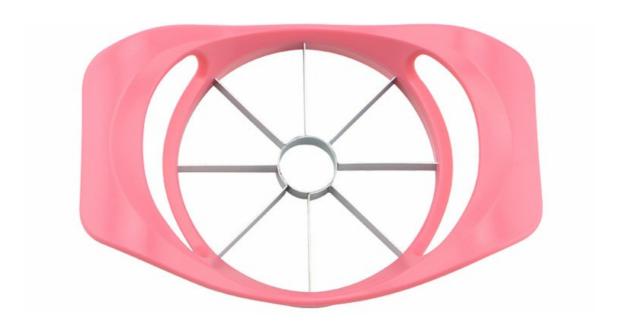

### **Detailed Images**

- 1.Grasp the apple cutter by the handles on each side.ensure hands and fingers are kept clear of the cutting blades.
- 2. Ensure your apple is ob a flat, stable surface. carefully push the apple cutter, down and through the apple.
- 3. Carefully remove the cut apple from the apple cutter. clean the apple cutter immediately after use.