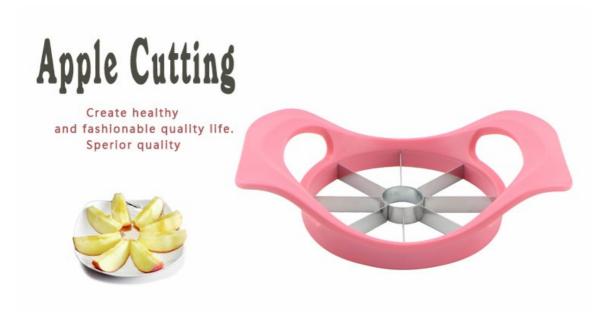

Perfect combination of high quality special stainless steel blade and green material ABS, not easy to disassemble and extend service life.

Ergonomic design ABS handle, non-slip, touch feeling is comfortable, simple and easy to use.

Made of high quality stainless steel, thin and sharp