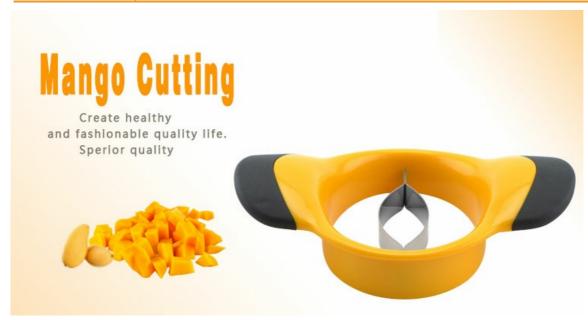

# **Product Description**

Perfect combination of high quality special stainless steel blade and green material ABS, not easy to disassemble and extend service life.

Ergonomic design TPR handle, non-slip, touch feeling is comfortable, simple and easy to use.

Made of high quality stainless steel, thin and sharp