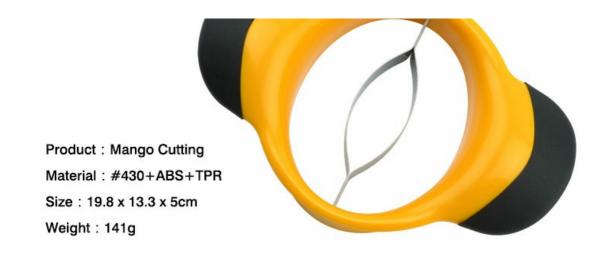

# **Kitchen Tools:**

| Item Number | Item             | Material  | Specification | N.W(gram) | Packing      |
|-------------|------------------|-----------|---------------|-----------|--------------|
| KW30029 Ma  | ungo Cutting #43 | 0+ABS+TPR | 19.8x13.3x5cm | 141g      | Bulk Package |

## **Product Size**