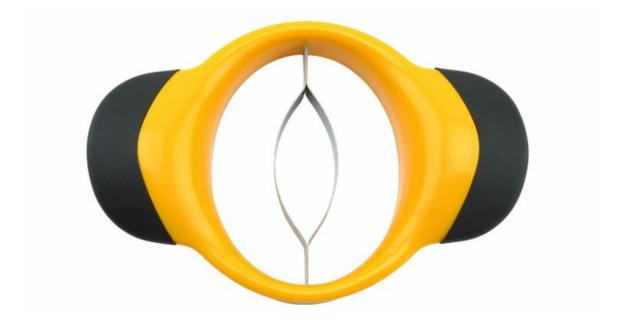

Perfect combination of high quality special stainless steel blade and green material ABS, not easy to disassemble and extend service life.

Ergonomic design TPR handle, non-slip, touch feeling is comfortable, simple and easy to use.