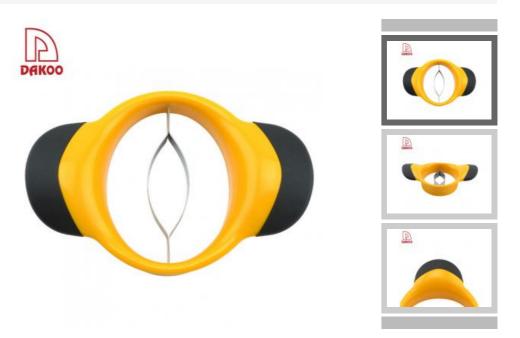

# **Product Description**

# **Kitchen Tools:**

| Item Number | Item             | Material  | Specification | N.W(gram) | Packing      |
|-------------|------------------|-----------|---------------|-----------|--------------|
| KW30029 Ma  | ungo Cutting #43 | 0+ABS+TPR | 19.8x13.3x5cm | 141g      | Bulk Package |