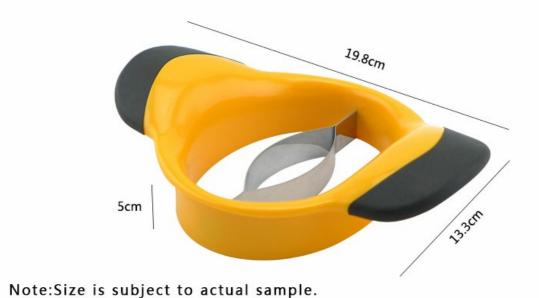

# **Kitchen Tools:**

| Item Number | Item             | Material  | Specification | N.W(gram) | Packing      |
|-------------|------------------|-----------|---------------|-----------|--------------|
| KW30029 Ma  | ungo Cutting #43 | 0+ABS+TPR | 19.8x13.3x5cm | 141g      | Bulk Package |

## **Product Size**