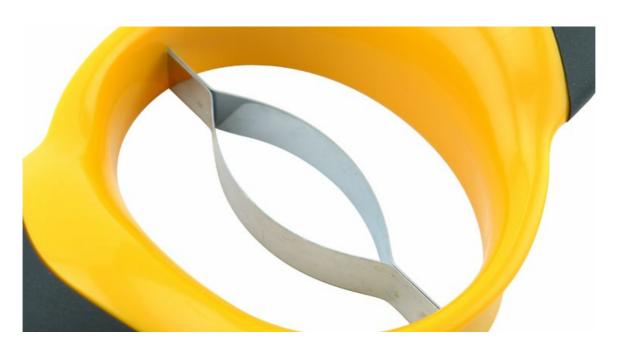

| Item Number | Item             | Material  | Specification | N.W(gram) | Packing      |
|-------------|------------------|-----------|---------------|-----------|--------------|
| KW30029 Ma  | ungo Cutting #43 | 0+ABS+TPR | 19.8x13.3x5cm | 141g      | Bulk Package |





## **Product Size**



### **Detailed Images**

- 1.Grasp the mango cutter by the handles on each side.ensure hands and fingers are kept clear of the cutting blades.
- 2.Ensure your mango is ob a flat,stable surface.carefully push the mango cutter,down and through the mango.
- 3. Carefully remove the cut mango from the mango cutter. clean the mango cutter immediately after use.



Perfect combination of high quality special stainless steel blade and green material ABS, not easy to disassemble and extend service life.



Ergonomic design TPR handle, non-slip, touch feeling is comfortable, simple and easy to use.



Made of high quality stainless steel, thin and sharp



#### **Precautions:**

Caution!this item contains a sharp cutting blade.

Grasp the handles only.keep hands and finger away from the blades during use.

Exercise care when cleaning.

Not suitable for use in a dishwasher.