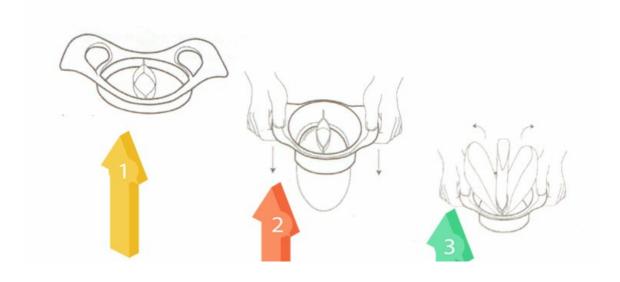

### **Detailed Images**

- 1.Grasp the mango cutter by the handles on each side.ensure hands and fingers are kept clear of the cutting blades.
- 2.Ensure your mango is ob a flat,stable surface.carefully push the mango cutter,down and through the mango.
- 3. Carefully remove the cut mango from the mango cutter. clean the mango cutter immediately after use.