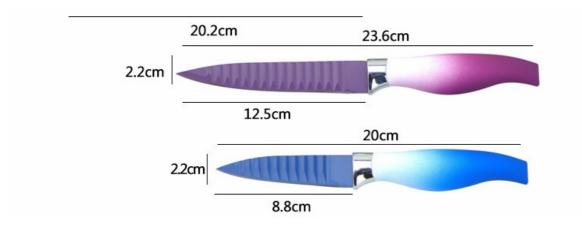

|                                     | Material                  | Size                                                               | Weight | Polishing            |  |
|-------------------------------------|---------------------------|--------------------------------------------------------------------|--------|----------------------|--|
| 8"Chef Knife                        |                           | Blade THK:1.8mm, Blade W:4.2cm,<br>Blade L:19.2cm, Handle L:12.5cm | 114g   | Non-stick<br>Coating |  |
| 8"Bread Knife                       | Blade M: 3Cr13            | Blade THK:1.8mm, Blade W:2.8cm,<br>Blade L:20.1cm, Handle L:12.5cm | 103g   |                      |  |
| 8" Carving Knife                    | Handle M: PP+TPR+Electric | Blade THK:1.8mm, Blade W:2.8cm,<br>Blade L:20.2cm, Handle L:12.5cm | 94g    |                      |  |
| 5" Utility Knife                    | plate                     | Blade THK:1.5mm, Blade W:2.2cm,<br>Blade L:12.5cm, Handle L:11cm   | 52g    |                      |  |
| 3.5"Paring Knife                    |                           | Blade THK:1.5mm, Blade W:2.2cm,<br>Blade L:8.8cm, Handle L:11cm    | 46g    |                      |  |
| 5pcs Set Acrylic<br>Holder(Folding) | Acrylic                   | 23x15.5x19.5cm<br>S-Plate THK: 2.3mm                               | 363g   |                      |  |
| Item No.                            | KS596A06                  | KS596A06                                                           |        |                      |  |
| MOQ                                 | 500 Sets                  | 500 Sets                                                           |        |                      |  |
| Package                             | PVC Color Box             | PVC Color Box                                                      |        |                      |  |

### **Product Size**

Note: Size is subject to actual sample.