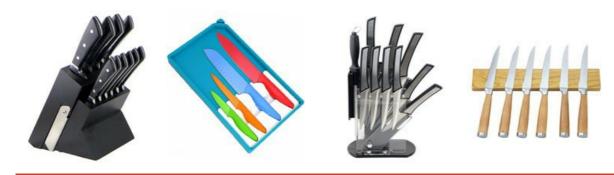

Home / Kitchen Knives / Stainless Steel Knife Set / set

6pcs kitchen knife

#### 6pcs kitchen knife set

Stainless Steel Knife Set Item No.: KS596A06









Description

**Quotation Information** 

## **Related Products**



## **Product Description**

# **Elegant and Fashionable**

high quality life starts from the pursuit of high quality





### **6Pcs Kitchen Knives**

Chef Knife--USE: Suitable for cutting meat, fish, vegetable.

Bread Knife--USE: Suitable for cutting bread,cake,cheese,etc.meat,fish,vegetable.

Carving Knife--USE: Suitable for slicing of meat without bone, fish, vegetable. Do not use for chopping bones due to the thin blade.

Utility Knife--USE: suitable for cutting small piece of meat, fruits and vegetables, and peeling melons.

Paring Knife--USE: Suitable for cutting fruit, melon, vegetables

Block --Suitable for storing and displaying knives. Simple and fashion design, easy to clean.

|                                     | Material                  | Size