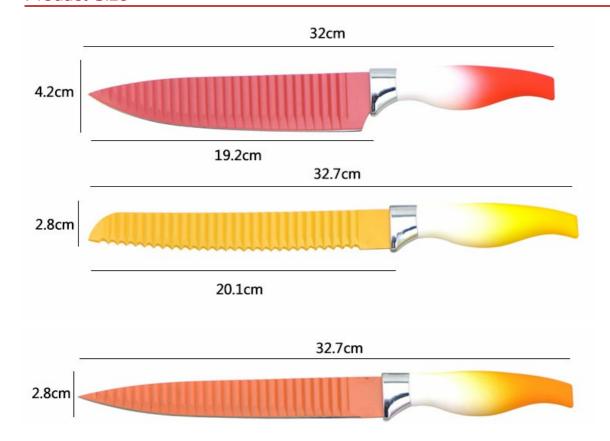

|                                     | Material                  | Size                                                               | Weight | Polishing            |  |
|-------------------------------------|---------------------------|--------------------------------------------------------------------|--------|----------------------|--|
| 8"Chef Knife                        |                           | Blade THK:1.8mm, Blade W:4.2cm,<br>Blade L:19.2cm, Handle L:12.5cm | 114g   | Non-stick<br>Coating |  |
| 8"Bread Knife                       | Blade M: 3Cr13            | Blade THK:1.8mm, Blade W:2.8cm,<br>Blade L:20.1cm, Handle L:12.5cm | 103g   |                      |  |
| 8" Carving Knife                    | Handle M: PP+TPR+Electric | Blade THK:1.8mm, Blade W:2.8cm,<br>Blade L:20.2cm, Handle L:12.5cm | 94g    |                      |  |
| 5" Utility Knife                    | plate                     | Blade THK:1.5mm, Blade W:2.2cm,<br>Blade L:12.5cm, Handle L:11cm   | 52g    |                      |  |
| 3.5"Paring Knife                    |                           | Blade THK:1.5mm, Blade W:2.2cm,<br>Blade L:8.8cm, Handle L:11cm    | 46g    |                      |  |
| 5pcs Set Acrylic<br>Holder(Folding) | Acrylic                   | 23x15.5x19.5cm<br>S-Plate THK: 2.3mm                               | 363g   |                      |  |
| Item No.                            | KS596A06                  | KS596A06                                                           |        |                      |  |
| MOQ                                 | 500 Sets                  | 500 Sets                                                           |        |                      |  |
| Package                             | PVC Color Box             | PVC Color Box                                                      |        |                      |  |

### **Product Size**

Note: Size is subject to actual sample.