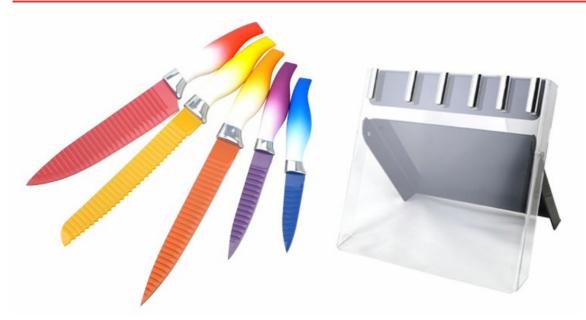

### **6Pcs Kitchen Knives**

Chef Knife--USE: Suitable for cutting meat, fish, vegetable.

Bread Knife--USE: Suitable for cutting bread,cake,cheese,etc.meat,fish,vegetable.

Carving Knife--USE: Suitable for slicing of meat without bone, fish, vegetable. Do not use for chopping bones due to the thin blade.

Utility Knife--USE: suitable for cutting small piece of meat, fruits and vegetables, and peeling melons.

Paring Knife--USE: Suitable for cutting fruit, melon, vegetables

Block --Suitable for storing and displaying knives. Simple and fashion design, easy to clean.