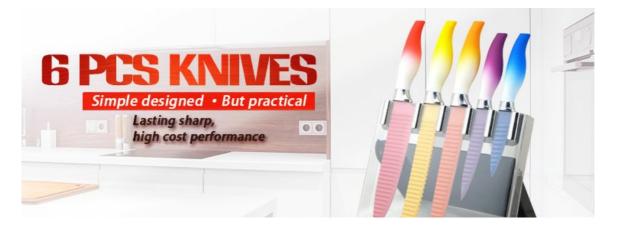

#### 6pcs kitchen knife set

Stainless Steel Knife Set Item No.: KS596A06

Description

**Quotation Information** 

# **Elegant and Fashionable**

high quality life starts from the pursuit of high quality

### **6Pcs Kitchen Knives**

Chef Knife--USE: Suitable for cutting meat, fish, vegetable.

Bread Knife--USE: Suitable for cutting bread,cake,cheese,etc.meat,fish,vegetable.

Carving Knife--USE: Suitable for slicing of meat without bone, fish, vegetable. Do not use for chopping bones due to the thin blade.