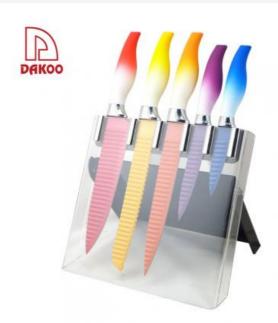

### **6Pcs Kitchen Knives**

Chef Knife--USE: Suitable for cutting meat, fish, vegetable.

Bread Knife--USE: Suitable for cutting bread,cake,cheese,etc.meat,fish,vegetable.

Carving Knife--USE: Suitable for slicing of meat without bone, fish, vegetable. Do not use for chopping bones due to the thin blade.

Utility Knife--USE: suitable for cutting small piece of meat, fruits and vegetables, and peeling melons.

Paring Knife--USE: Suitable for cutting fruit, melon, vegetables

Block --Suitable for storing and displaying knives. Simple and fashion design, easy to clean.

## **Detailed Images**

Using stainless steel with painting in the surface.

With beautiful designed handle and comfortable to hold.