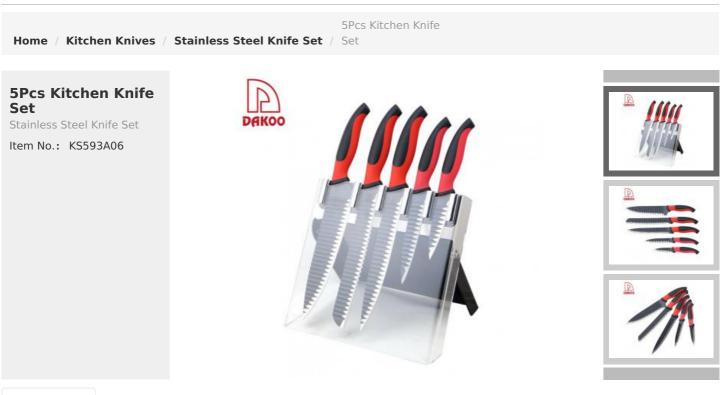

Description Quotation Information

**Related Products** 

#### **6Pcs Kitchen Knives**

Chef Knife--USE: Suitable for cutting meat, fish, vegetable.

Bread Knife--USE: Suitable for cutting bread,cake,cheese,etc.meat,fish,vegetable.

Carving Knife--USE: Suitable for slicing of meat without bone,fish,vegetable. Do not use for chopping bones due to the thin blade. Utility Knife--USE: suitable for cutting small piece of meat, fruits and vegetables,and peeling melons. Paring Knife--USE: Suitable for cutting fruit, melon,vegetables

Block --Suitable for storing and displaying knives. Simple and fashion design, easy to clean.

|                                     | Material                              | Size                                                               | Weight | Polishing            |
|-------------------------------------|---------------------------------------|--------------------------------------------------------------------|--------|----------------------|
| 8"Chef Knife                        | Blade M: 3Cr13<br>Handle M:<br>PP+TPR | Blade THK:1.5mm, Blade W:4.4cm,<br>Blade L:20.2cm, Handle L:13.0cm | 122g   | Non-stick<br>Coating |
| 8"Bread Knife                       |                                       | Blade THK:1.5mm, Blade W:2.8cm,<br>Blade L:20.2cm, Handle L:13.0cm | 107g   |                      |
| 8" Carving Knife                    |                                       | Blade THK:1.5mm, Blade W:2.7cm,<br>Blade L:20.2cm, Handle L:13.0cm | 97g    |                      |
| 5" Utility Knife                    |                                       | Blade THK:1.2mm, Blade W:2.1cm,<br>Blade L:12.7cm, Handle L:11.5cm | 49g    |                      |
| 3.5"Paring Knife                    |                                       | Blade THK:1.2mm, Blade W:2.1cm,<br>Blade L:9.1cm, Handle L:11.5cm  | 40g    |                      |
| 5pcs Set Acrylic<br>Holder(Folding) | Acrylic                               | 23x15.5x19.5cm<br>S-Plate THK: 2.3mm                               | 363g   |                      |
| Item No.                            | KS593A06                              |                                                                    |        |                      |
| MOQ                                 | 500 Sets                              |                                                                    |        |                      |
| Package                             | PVC Color Box                         |                                                                    |        |                      |