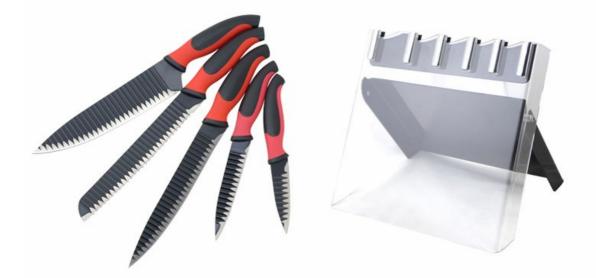

#### **6Pcs Kitchen Knives**

Chef Knife--USE: Suitable for cutting meat, fish, vegetable.

Bread Knife--USE: Suitable for cutting bread,cake,cheese,etc.meat,fish,vegetable.

Carving Knife--USE: Suitable for slicing of meat without bone,fish,vegetable. Do not use for chopping bones due to the thin blade. Utility Knife--USE: suitable for cutting small piece of meat, fruits and vegetables,and peeling melons. Paring Knife--USE: Suitable for cutting fruit, melon,vegetables

Block --Suitable for storing and displaying knives. Simple and fashion design, easy to clean.

|                                     | Material                              | Size                                                               | Weight | Polishing            |
|-------------------------------------|---------------------------------------|--------------------------------------------------------------------|--------|----------------------|
| 8"Chef Knife                        | Blade M: 3Cr13<br>Handle M:<br>PP+TPR | Blade THK:1.5mm, Blade W:4.4cm,<br>Blade L:20.2cm, Handle L:13.0cm | 122g   | Non-stick<br>Coating |
| 8"Bread Knife                       |                                       | Blade THK:1.5mm, Blade W:2.8cm,<br>Blade L:20.2cm, Handle L:13.0cm | 107g   |                      |
| 8" Carving Knife                    |                                       | Blade THK:1.5mm, Blade W:2.7cm,<br>Blade L:20.2cm, Handle L:13.0cm | 97g    |                      |
| 5" Utility Knife                    |                                       | Blade THK:1.2mm, Blade W:2.1cm,<br>Blade L:12.7cm, Handle L:11.5cm | 49g    |                      |
| 3.5"Paring Knife                    |                                       | Blade THK:1.2mm, Blade W:2.1cm,<br>Blade L:9.1cm, Handle L:11.5cm  | 40g    |                      |
| 5pcs Set Acrylic<br>Holder(Folding) | Acrylic                               | 23x15.5x19.5cm<br>S-Plate THK: 2.3mm                               | 363g   |                      |
| Item No.                            | KS593A06                              |                                                                    |        |                      |
| MOQ                                 | 500 Sets                              |                                                                    |        |                      |
| Package                             | PVC Color Box                         |                                                                    |        |                      |