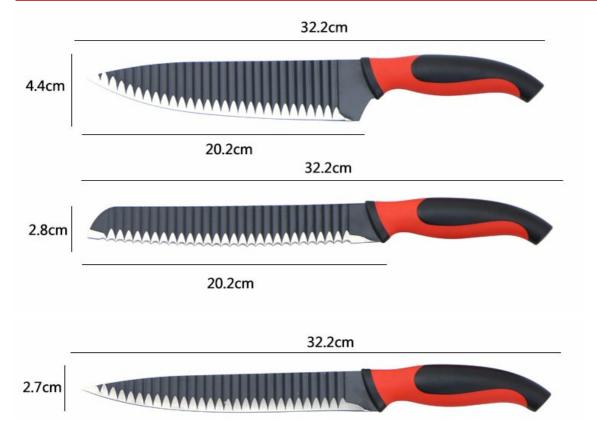

Block --Suitable for storing and displaying knives. Simple and fashion design, easy to clean.

|                                     | Material                              | Size                                                               | Weight | Polishing            |
|-------------------------------------|---------------------------------------|--------------------------------------------------------------------|--------|----------------------|
| 8"Chef Knife                        | Blade M: 3Cr13<br>Handle M:<br>PP+TPR | Blade THK:1.5mm, Blade W:4.4cm,<br>Blade L:20.2cm, Handle L:13.0cm | 122g   | Non-stick<br>Coating |
| 8"Bread Knife                       |                                       | Blade THK:1.5mm, Blade W:2.8cm,<br>Blade L:20.2cm, Handle L:13.0cm | 107g   |                      |
| 8" Carving Knife                    |                                       | Blade THK:1.5mm, Blade W:2.7cm,<br>Blade L:20.2cm, Handle L:13.0cm | 97g    |                      |
| 5" Utility Knife                    |                                       | Blade THK:1.2mm, Blade W:2.1cm,<br>Blade L:12.7cm, Handle L:11.5cm | 49g    |                      |
| 3.5"Paring Knife                    |                                       | Blade THK:1.2mm, Blade W:2.1cm,<br>Blade L:9.1cm, Handle L:11.5cm  | 40g    |                      |
| 5pcs Set Acrylic<br>Holder(Folding) | Acrylic                               | 23x15.5x19.5cm<br>S-Plate THK: 2.3mm                               | 363g   |                      |
| Item No.                            | KS593A06                              |                                                                    |        |                      |
| MOQ                                 | 500 Sets                              |                                                                    |        |                      |
| Package                             | PVC Color Box                         |                                                                    |        |                      |

#### **Product Size**

Note:Size is subject to actual sample.