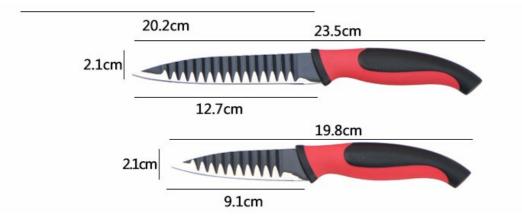

Block --Suitable for storing and displaying knives. Simple and fashion design, easy to clean.

|                                     | Material                              | Size                                                               | Weight | Polishing            |
|-------------------------------------|---------------------------------------|--------------------------------------------------------------------|--------|----------------------|
| 8"Chef Knife                        | Blade M: 3Cr13<br>Handle M:<br>PP+TPR | Blade THK:1.5mm, Blade W:4.4cm,<br>Blade L:20.2cm, Handle L:13.0cm | 122g   | Non-stick<br>Coating |
| 8"Bread Knife                       |                                       | Blade THK:1.5mm, Blade W:2.8cm,<br>Blade L:20.2cm, Handle L:13.0cm | 107g   |                      |
| 8" Carving Knife                    |                                       | Blade THK:1.5mm, Blade W:2.7cm,<br>Blade L:20.2cm, Handle L:13.0cm | 97g    |                      |
| 5" Utility Knife                    |                                       | Blade THK:1.2mm, Blade W:2.1cm,<br>Blade L:12.7cm, Handle L:11.5cm | 49g    |                      |
| 3.5"Paring Knife                    |                                       | Blade THK:1.2mm, Blade W:2.1cm,<br>Blade L:9.1cm, Handle L:11.5cm  | 40g    |                      |
| 5pcs Set Acrylic<br>Holder(Folding) | Acrylic                               | 23x15.5x19.5cm<br>S-Plate THK: 2.3mm                               | 363g   |                      |
| Item No.                            | KS593A06                              |                                                                    |        |                      |
| MOQ                                 | 500 Sets                              |                                                                    |        |                      |
| Package                             | PVC Color Box                         |                                                                    |        |                      |

#### **Product Size**

Note:Size is subject to actual sample.