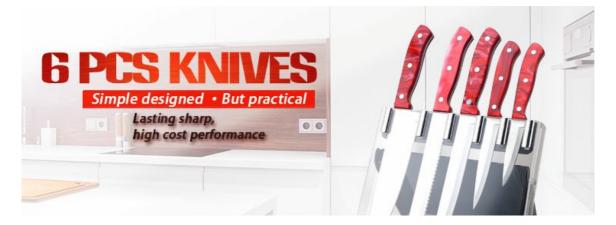

# **Elegant and Fashionable**

high quality life starts from the pursuit of high quality

### **6Pcs Kitchen Knives**

Chef Knife--USE: Suitable for cutting meat, fish, vegetable.

Bread Knife--USE: Suitable for cutting bread,cake,cheese,etc.meat,fish,vegetable.

Carving Knife--USE: Suitable for slicing of meat without bone, fish, vegetable. Do not use for chopping bones due to the thin blade.

Utility Knife--USE: suitable for cutting small piece of meat, fruits and vegetables, and peeling melons.

Paring Knife--USE: Suitable for cutting fruit, melon, vegetables

Block --Suitable for storing and displaying knives. Simple and fashion design, easy to clean.