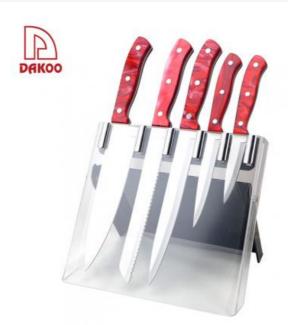

### **6Pcs Kitchen Knives**

Chef Knife--USE: Suitable for cutting meat, fish, vegetable.

Bread Knife--USE: Suitable for cutting bread,cake,cheese,etc.meat,fish,vegetable.

Carving Knife--USE: Suitable for slicing of meat without bone, fish, vegetable. Do not use for chopping bones due to the thin blade.

Utility Knife--USE: suitable for cutting small piece of meat, fruits and vegetables, and peeling melons.

Paring Knife--USE: Suitable for cutting fruit, melon, vegetables

Block --Suitable for storing and displaying knives. Simple and fashion design, easy to clean.

|                                     | Material                | Size                                                               | Weight | Polishing         |
|-------------------------------------|-------------------------|--------------------------------------------------------------------|--------|-------------------|
| 8"Chef Knife                        |                         | Blade THK:2.5mm, Blade W:4.3cm,<br>Blade L:20.0cm, Handle L:13.0cm | 220g   | Sand<br>polishing |
| 8"Bread Knife                       | Blade M: 3Cr13          | Blade THK:2.0mm, Blade W:2.5cm,<br>Blade L:20.0cm, Handle L:13cm   | 153g   |                   |
| 8" Carving Knife                    | Handle M: Resin+Acrylic | Blade THK:2.0mm, Blade W:2.5cm,<br>Blade L:20.0cm, Handle L:13.0cm | 153g   |                   |
| 5" Utility Knife                    | Tiesinination           | Blade THK:1.5mm, Blade W:2.0cm,<br>Blade L:12.5cm, Handle L:11.0cm | 74g    |                   |
| 3.5"Paring Knife                    |                         | Blade THK:1.5mm, Blade W:2.0cm,<br>Blade L:9.0cm, Handle L:11.0cm  | 69g    |                   |
| 5pcs Set Acrylic<br>Holder(Folding) | Acrylic                 | 23x15.5x19.5cm<br>S-Plate THK: 2.3mm                               | 363g   |                   |
| Item No.                            | KS067C06                |                                                                    |        |                   |
| MOQ                                 | 500 Sets                |                                                                    |        |                   |
| Package                             | PVC Color Box           |                                                                    |        |                   |