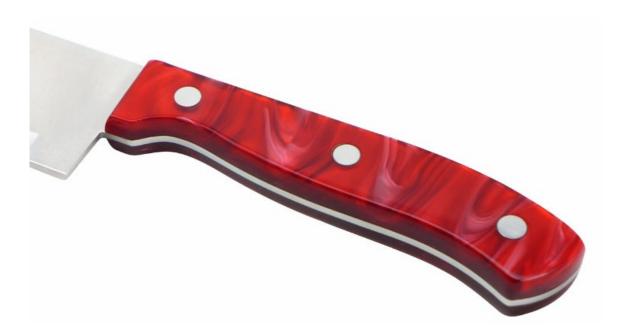

## **Detailed Images**

Blade is in stainless steel 3Cr13, superior performance and keep long-term sharping.

With beautiful designed handle and comfortable to hold.

THE SCHOOL RESIDENCE HALLING ALL CONTROLLAND TO HOLD