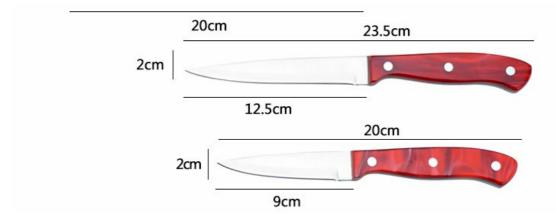

### **Product Size**

Note: Size is subject to actual sample.

|                                     | Material                | Size                                                               | Weight | Polishing         |
|-------------------------------------|-------------------------|--------------------------------------------------------------------|--------|-------------------|
| 8"Chef Knife                        |                         | Blade THK:2.5mm, Blade W:4.3cm,<br>Blade L:20.0cm, Handle L:13.0cm | 220g   | Sand<br>polishing |
| 8"Bread Knife                       | Blade M: 3Cr13          | Blade THK:2.0mm, Blade W:2.5cm,<br>Blade L:20.0cm, Handle L:13cm   | 153g   |                   |
| 8" Carving Knife                    | Handle M: Resin+Acrylic | Blade THK:2.0mm, Blade W:2.5cm,<br>Blade L:20.0cm, Handle L:13.0cm | 153g   |                   |
| 5" Utility Knife                    | Tiesinination           | Blade THK:1.5mm, Blade W:2.0cm,<br>Blade L:12.5cm, Handle L:11.0cm | 74g    |                   |
| 3.5"Paring Knife                    |                         | Blade THK:1.5mm, Blade W:2.0cm,<br>Blade L:9.0cm, Handle L:11.0cm  | 69g    |                   |
| 5pcs Set Acrylic<br>Holder(Folding) | Acrylic                 | 23x15.5x19.5cm<br>S-Plate THK: 2.3mm                               | 363g   |                   |
| Item No.                            | KS067C06                |                                                                    |        |                   |
| MOQ                                 | 500 Sets                |                                                                    |        |                   |
| Package                             | PVC Color Box           |                                                                    |        |                   |