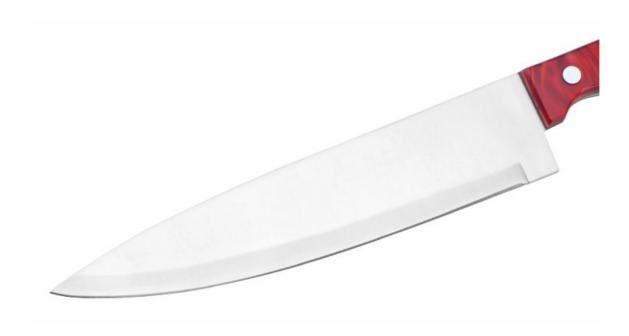

## **Detailed Images**

Blade is in stainless steel 3Cr13, superior performance and keep long-term sharping.

With beautiful designed handle and comfortable to hold.

THE SCHOOL RESIDENCE HALLING ALL CONTROLLAND TO HOLD