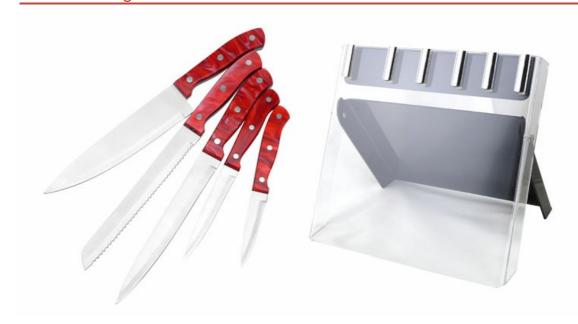

### **6Pcs Kitchen Knives**

Chef Knife--USE: Suitable for cutting meat, fish, vegetable.

Bread Knife--USE: Suitable for cutting bread,cake,cheese,etc.meat,fish,vegetable.

Carving Knife--USE: Suitable for slicing of meat without bone, fish, vegetable. Do not use for chopping bones due to the thin blade.

Utility Knife--USE: suitable for cutting small piece of meat, fruits and vegetables, and peeling melons.

Paring Knife--USE: Suitable for cutting fruit, melon, vegetables

Block --Suitable for storing and displaying knives. Simple and fashion design, easy to clean.