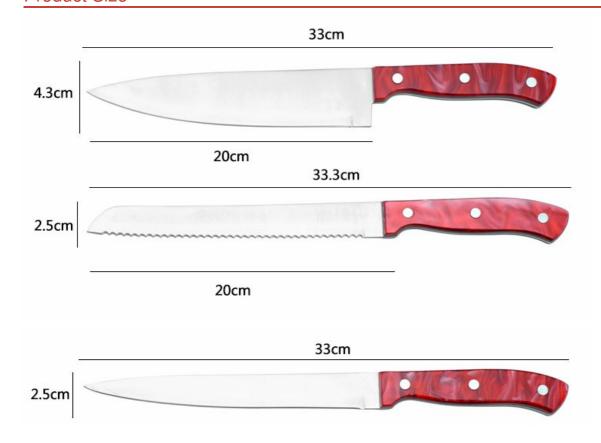

|                                     | Material                | Size                                                               | Weight | Polishing         |
|-------------------------------------|-------------------------|--------------------------------------------------------------------|--------|-------------------|
| 8"Chef Knife                        |                         | Blade THK:2.5mm, Blade W:4.3cm,<br>Blade L:20.0cm, Handle L:13.0cm | 220g   | Sand<br>polishing |
| 8"Bread Knife                       | Blade M: 3Cr13          | Blade THK:2.0mm, Blade W:2.5cm,<br>Blade L:20.0cm, Handle L:13cm   | 153g   |                   |
| 8" Carving Knife                    | Handle M: Resin+Acrylic | Blade THK:2.0mm, Blade W:2.5cm,<br>Blade L:20.0cm, Handle L:13.0cm | 153g   |                   |
| 5" Utility Knife                    | Tiesinination           | Blade THK:1.5mm, Blade W:2.0cm,<br>Blade L:12.5cm, Handle L:11.0cm | 74g    |                   |
| 3.5"Paring Knife                    |                         | Blade THK:1.5mm, Blade W:2.0cm,<br>Blade L:9.0cm, Handle L:11.0cm  | 69g    |                   |
| 5pcs Set Acrylic<br>Holder(Folding) | Acrylic                 | 23x15.5x19.5cm<br>S-Plate THK: 2.3mm                               | 363g   |                   |
| Item No.                            | KS067C06                |                                                                    |        |                   |
| MOQ                                 | 500 Sets                |                                                                    |        |                   |
| Package                             | PVC Color Box           |                                                                    |        |                   |

### **Product Size**

Note: Size is subject to actual sample.