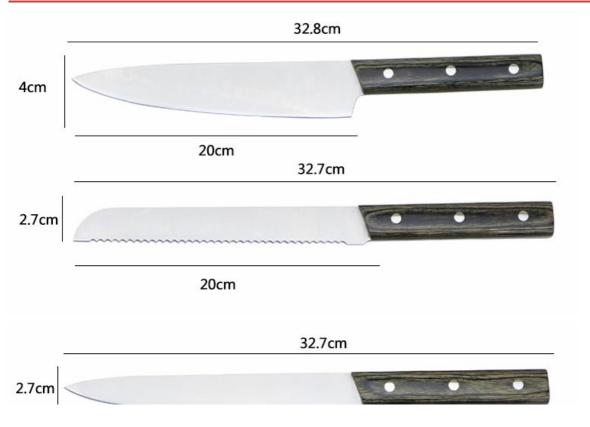

#### **Product Size**

Note:Size is subject to actual sample.

#### **6Pcs Kitchen Knives**

Chef Knife--USE: Suitable for cutting meat, fish, vegetable.

Bread Knife--USE: Suitable for cutting bread,cake,cheese,etc.meat,fish,vegetable.

Carving Knife--USE: Suitable for slicing of meat without bone,fish,vegetable. Do not use for chopping bones due to the thin blade. Utility Knife--USE: suitable for cutting small piece of meat, fruits and vegetables,and peeling melons. Paring Knife--USE: Suitable for cutting fruit, melon,vegetables

Block --Suitable for storing and displaying knives. Simple and fashion design, easy to clean.

|                                                  | Material                                  | Size                                                                  | Weight | Polishing    |
|--------------------------------------------------|-------------------------------------------|-----------------------------------------------------------------------|--------|--------------|
| 8"Chef Knife                                     | Blade M: 3Cr13<br>Handle M: Pakka<br>Wood | Blade THK:1.8mm, Blade W:4.0cm,<br>Blade L:20.0cm, Handle L:13.2cm    | 163g   | Rubber Wheel |
| 8"Bread Knife                                    |                                           | Blade THK:1.8mm, Blade W:2.7cm,<br>Blade L:20.0cm, Handle L:13.2cm    | 158g   |              |
| 8" Carving Knife                                 |                                           | Blade THK:1.8mm, Blade W:2.7cm,<br>Blade L:20.0cm, Handle L:13.2cm    | 153g   |              |
| 5" Utility Knife                                 |                                           | Blade THK:1.5mm, Blade W:2.1cm,<br>Blade L:12.7cm, Handle L:11.5cm    | 82g    |              |
| 3.5"Paring Knife                                 |                                           | Blade THK:1.5mm, Blade W:2.1cm,<br>Blade L:8.7cm, Handle L:11.5cm     | 78g    |              |
| Magnetic Panel<br>Original Color Wooden<br>Block | Rubber wood +<br>strong magnet            | main board size: 21.9x20.8x1.8cm;<br>botton board size: 23.9x12.5x2cm | 1225g  |              |
| Item No.                                         | KS58706                                   |                                                                       |        |              |
| MOQ                                              | 500 Sets                                  |                                                                       |        |              |
| Package                                          | Color Box                                 |                                                                       |        |              |