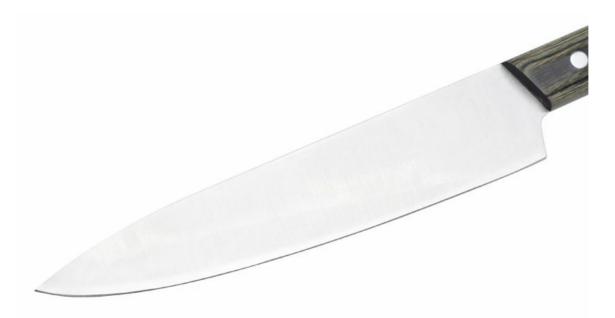

## Detailed Images

Blade is in stainless steel 3Cr13, superior performance and keep long-term sharping.

# With beautiful designed handle and comfortable to hold.