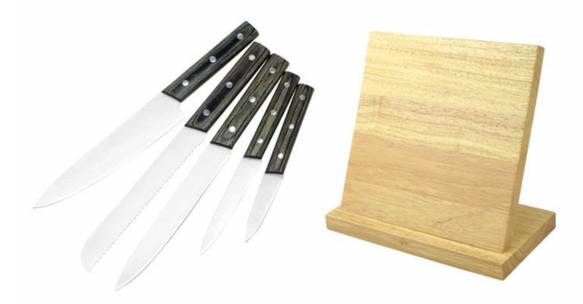

#### **6Pcs Kitchen Knives**

Chef Knife--USE: Suitable for cutting meat, fish, vegetable.

Bread Knife--USE: Suitable for cutting bread,cake,cheese,etc.meat,fish,vegetable.

Carving Knife--USE: Suitable for slicing of meat without bone,fish,vegetable. Do not use for chopping bones due to the thin blade. Utility Knife--USE: suitable for cutting small piece of meat, fruits and vegetables,and peeling melons. Paring Knife--USE: Suitable for cutting fruit, melon,vegetables

Block --Suitable for storing and displaying knives. Simple and fashion design, easy to clean.

|                                                  | Material                                  | Size                                                                  | Weight | Polishing    |
|--------------------------------------------------|-------------------------------------------|-----------------------------------------------------------------------|--------|--------------|
| 8"Chef Knife                                     | Blade M: 3Cr13<br>Handle M: Pakka<br>Wood | Blade THK:1.8mm, Blade W:4.0cm,<br>Blade L:20.0cm, Handle L:13.2cm    | 163g   | Rubber Wheel |
| 8"Bread Knife                                    |                                           | Blade THK:1.8mm, Blade W:2.7cm,<br>Blade L:20.0cm, Handle L:13.2cm    | 158g   |              |
| 8" Carving Knife                                 |                                           | Blade THK:1.8mm, Blade W:2.7cm,<br>Blade L:20.0cm, Handle L:13.2cm    | 153g   |              |
| 5" Utility Knife                                 |                                           | Blade THK:1.5mm, Blade W:2.1cm,<br>Blade L:12.7cm, Handle L:11.5cm    | 82g    |              |
| 3.5"Paring Knife                                 |                                           | Blade THK:1.5mm, Blade W:2.1cm,<br>Blade L:8.7cm, Handle L:11.5cm     | 78g    |              |
| Magnetic Panel<br>Original Color Wooden<br>Block | Rubber wood +<br>strong magnet            | main board size: 21.9x20.8x1.8cm;<br>botton board size: 23.9x12.5x2cm | 1225g  |              |
| Item No.                                         | KS58706                                   |                                                                       |        |              |
| MOQ                                              | 500 Sets                                  |                                                                       |        |              |
| Package                                          | Color Box                                 |                                                                       |        |              |