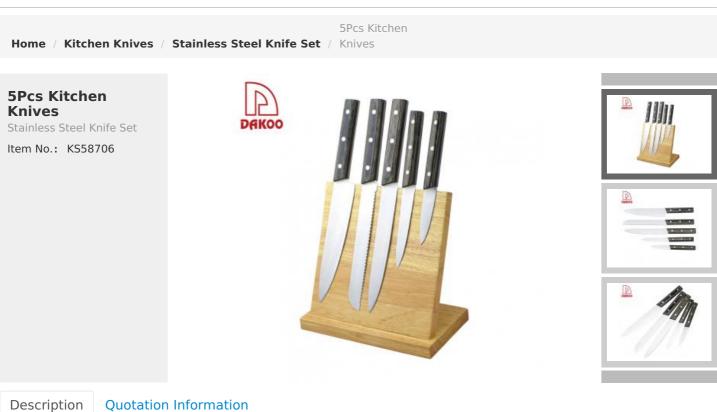

#### **6Pcs Kitchen Knives**

Chef Knife--USE: Suitable for cutting meat, fish, vegetable.

Bread Knife--USE: Suitable for cutting bread,cake,cheese,etc.meat,fish,vegetable.

Carving Knife--USE: Suitable for slicing of meat without bone,fish,vegetable. Do not use for chopping bones due to the thin blade. Utility Knife--USE: suitable for cutting small piece of meat, fruits and vegetables,and peeling melons. Paring Knife--USE: Suitable for cutting fruit, melon,vegetables

Block --Suitable for storing and displaying knives. Simple and fashion design, easy to clean.

|                                                  | Material                                  | Size                                                                  | Weight | Polishing    |
|--------------------------------------------------|-------------------------------------------|-----------------------------------------------------------------------|--------|--------------|
| 8"Chef Knife                                     | Blade M: 3Cr13<br>Handle M: Pakka<br>Wood | Blade THK:1.8mm, Blade W:4.0cm,<br>Blade L:20.0cm, Handle L:13.2cm    | 163g   | Rubber Wheel |
| 8"Bread Knife                                    |                                           | Blade THK:1.8mm, Blade W:2.7cm,<br>Blade L:20.0cm, Handle L:13.2cm    | 158g   |              |
| 8" Carving Knife                                 |                                           | Blade THK:1.8mm, Blade W:2.7cm,<br>Blade L:20.0cm, Handle L:13.2cm    | 153g   |              |
| 5" Utility Knife                                 |                                           | Blade THK:1.5mm, Blade W:2.1cm,<br>Blade L:12.7cm, Handle L:11.5cm    | 82g    |              |
| 3.5"Paring Knife                                 |                                           | Blade THK:1.5mm, Blade W:2.1cm,<br>Blade L:8.7cm, Handle L:11.5cm     | 78g    |              |
| Magnetic Panel<br>Original Color Wooden<br>Block | Rubber wood +<br>strong magnet            | main board size: 21.9x20.8x1.8cm;<br>botton board size: 23.9x12.5x2cm | 1225g  |              |
| Item No.                                         | KS58706                                   |                                                                       |        |              |
| MOQ                                              | 500 Sets                                  |                                                                       |        |              |
| Package                                          | Color Box                                 |                                                                       |        |              |