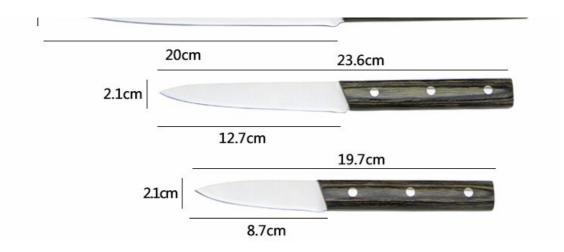

#### **Product Size**

Note:Size is subject to actual sample.

#### **6Pcs Kitchen Knives**

Chef Knife--USE: Suitable for cutting meat, fish, vegetable.

Bread Knife--USE: Suitable for cutting bread,cake,cheese,etc.meat,fish,vegetable.

Carving Knife--USE: Suitable for slicing of meat without bone,fish,vegetable. Do not use for chopping bones due to the thin blade. Utility Knife--USE: suitable for cutting small piece of meat, fruits and vegetables,and peeling melons. Paring Knife--USE: Suitable for cutting fruit, melon,vegetables

Block --Suitable for storing and displaying knives. Simple and fashion design, easy to clean.

|                                                  | Material                                  | Size                                                                  | Weight | Polishing    |
|--------------------------------------------------|-------------------------------------------|-----------------------------------------------------------------------|--------|--------------|
| 8"Chef Knife                                     | Blade M: 3Cr13<br>Handle M: Pakka<br>Wood | Blade THK:1.8mm, Blade W:4.0cm,<br>Blade L:20.0cm, Handle L:13.2cm    | 163g   | Rubber Wheel |
| 8"Bread Knife                                    |                                           | Blade THK:1.8mm, Blade W:2.7cm,<br>Blade L:20.0cm, Handle L:13.2cm    | 158g   |              |
| 8" Carving Knife                                 |                                           | Blade THK:1.8mm, Blade W:2.7cm,<br>Blade L:20.0cm, Handle L:13.2cm    | 153g   |              |
| 5" Utility Knife                                 |                                           | Blade THK:1.5mm, Blade W:2.1cm,<br>Blade L:12.7cm, Handle L:11.5cm    | 82g    |              |
| 3.5"Paring Knife                                 |                                           | Blade THK:1.5mm, Blade W:2.1cm,<br>Blade L:8.7cm, Handle L:11.5cm     | 78g    |              |
| Magnetic Panel<br>Original Color Wooden<br>Block | Rubber wood +<br>strong magnet            | main board size: 21.9x20.8x1.8cm;<br>botton board size: 23.9x12.5x2cm | 1225g  |              |
| Item No.                                         | KS58706                                   |                                                                       |        |              |
| MOQ                                              | 500 Sets                                  |                                                                       |        |              |
| Package                                          | Color Box                                 |                                                                       |        |              |