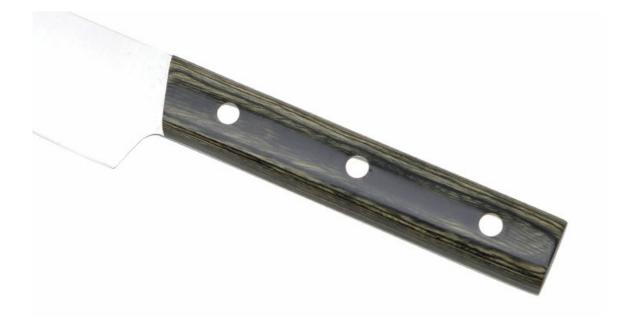

## Detailed Images

Blade is in stainless steel 3Cr13, superior performance and keep long-term sharping.

# With beautiful designed handle and comfortable to hold.