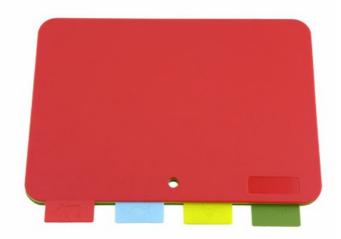

Product: Cutting Board

Material: PP

Size: 29.4x23.8 x 0.2cm

Weight: 479g

#### **Product Size**

Note: Size is subject to actual sample.