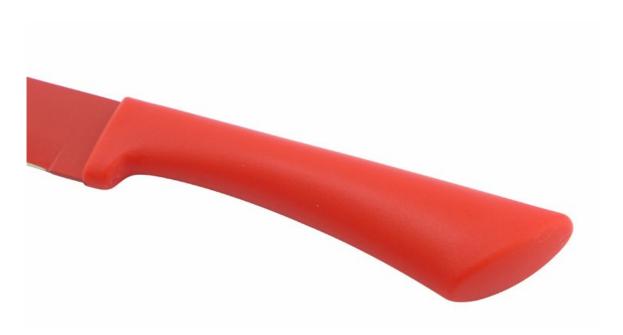

# **Detailed Images**

Blade is in stainless steel 3Cr13, superior performance and keep long-term sharping.

With beautiful designed handle and comfortable to hold.