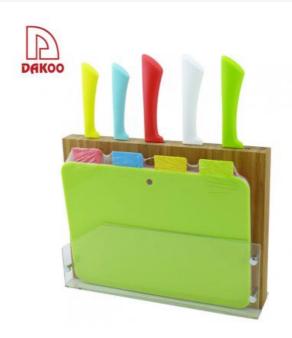

#### **5Pcs Kitchen Knives**

Chef Knife--USE: Suitable for cutting meat, fish, vegetable.

Bread Knife--USE: Suitable for cutting bread,cake,cheese,etc.meat,fish,vegetable.

Carving Knife--USE: Suitable for slicing of meat without bone, fish, vegetable. Do not use for chopping bones due to the thin blade.

Utility Knife--USE: suitable for cutting small piece of meat, fruits and vegetables, and peeling melons.

Paring Knife--USE: Suitable for cutting fruit, melon, vegetables

Block --Suitable for storing and displaying knives. Simple and fashion design, easy to clean.

|                          | Material                  | Size                                                                | Weight               | Polishing           |  |
|--------------------------|---------------------------|---------------------------------------------------------------------|----------------------|---------------------|--|
| 8"Chef Knife             |                           | Blade THK: 1.8mm, Blade W: 3.9cm,<br>Blade L: 20cm, Total L: 33cm   | 112g                 | Non-stick<br>Coated |  |
| 8"Bread Knife            | Blade M: 3CR13            | Blade THK: 1.5mm, Blade W: 2.8cm,<br>Blade L: 20cm, Total L: 33cm   | 98g                  |                     |  |
| 8" Carving Knife         | Handle M: New<br>Fresh PP | Blade THK: 1.5mm, Blade W: 2.8cm,<br>Blade L: 20cm, Total L: 33cm   | 95g                  |                     |  |
| 5" Utility Knife         |                           | Blade THK: 1.5mm, Blade W: 1.9cm,<br>Blade L: 12.5cm, Total L: 24cm | 47g                  |                     |  |
| 3.5"Paring Knife         |                           | Blade THK: 1.2mm, Blade W: 1.9cm,<br>Blade L: 9cm, Total L: 20.5cm  | 42g                  |                     |  |
| Cutting Board            | PP                        | 29.4x23.8 x 0.2cm                                                   | 120g/pc,47<br>9g/set |                     |  |
| 5pcs Set Wooden<br>Block | Bamboo+Acrylic+<br>screws | 32x3.5x23.5cm, Bamboo part 32x5.2x23.5cm, Whole part                |                      |                     |  |
| Item No.                 | KS125A06D                 | KS125A06D                                                           |                      |                     |  |
| MOQ                      | 500 Sets                  | 500 Sets                                                            |                      |                     |  |
| Package                  | Color Box                 | Color Box                                                           |                      |                     |  |