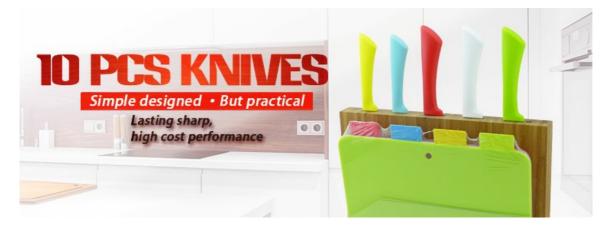

# **Elegant and Fashionable**

high quality life starts from the pursuit of high quality

#### **5Pcs Kitchen Knives**

Chef Knife--USE: Suitable for cutting meat, fish, vegetable.

Bread Knife--USE: Suitable for cutting bread,cake,cheese,etc.meat,fish,vegetable.

Carving Knife--USE: Suitable for slicing of meat without bone, fish, vegetable. Do not use for chopping bones due to the thin blade.

Utility Knife--USE: suitable for cutting small piece of meat, fruits and vegetables, and peeling melons.

Paring Knife--USE: Suitable for cutting fruit, melon, vegetables

Block --Suitable for storing and displaying knives. Simple and fashion design, easy to clean.