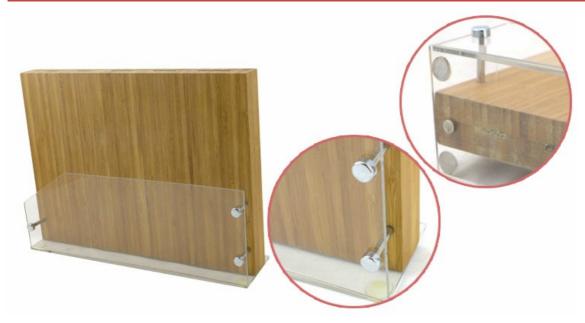

Utility Knife--USE: suitable for cutting small piece of meat, fruits and vegetables, and peeling melons.

Paring Knife--USE: Suitable for cutting fruit, melon, vegetables

Block --Suitable for storing and displaying knives. Simple and fashion design, easy to clean.

|                          | Material                  | Size                                                                | Weight               | Polishing           |  |
|--------------------------|---------------------------|---------------------------------------------------------------------|----------------------|---------------------|--|
| 8"Chef Knife             |                           | Blade THK: 1.8mm, Blade W: 3.9cm,<br>Blade L: 20cm, Total L: 33cm   | 112g                 | Non-stick<br>Coated |  |
| 8"Bread Knife            | Blade M: 3CR13            | Blade THK: 1.5mm, Blade W: 2.8cm,<br>Blade L: 20cm, Total L: 33cm   | 98g                  |                     |  |
| 8" Carving Knife         | Handle M: New<br>Fresh PP | Blade THK: 1.5mm, Blade W: 2.8cm,<br>Blade L: 20cm, Total L: 33cm   | 95g                  |                     |  |
| 5" Utility Knife         |                           | Blade THK: 1.5mm, Blade W: 1.9cm,<br>Blade L: 12.5cm, Total L: 24cm | 47g                  |                     |  |
| 3.5"Paring Knife         |                           | Blade THK: 1.2mm, Blade W: 1.9cm,<br>Blade L: 9cm, Total L: 20.5cm  | 42g                  |                     |  |
| Cutting Board            | PP                        | 29.4x23.8 x 0.2cm                                                   | 120g/pc,47<br>9g/set |                     |  |
| 5pcs Set Wooden<br>Block | Bamboo+Acrylic+<br>screws | 32x3.5x23.5cm, Bamboo part 32x5.2x23.5cm, Whole part                |                      |                     |  |
| Item No.                 | KS125A06D                 | KS125A06D                                                           |                      |                     |  |
| MOQ                      | 500 Sets                  | 500 Sets                                                            |                      |                     |  |
| Package                  | Color Box                 | Color Box                                                           |                      |                     |  |