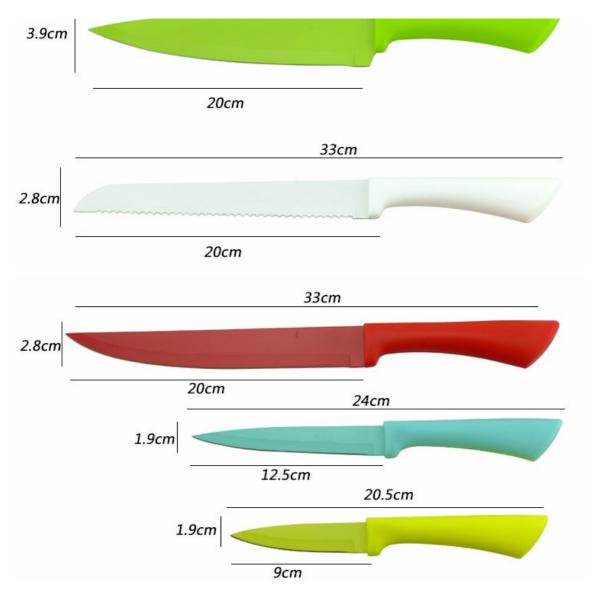

|                          | Material                  | Size                                                                | Weight               | Polishing           |  |
|--------------------------|---------------------------|---------------------------------------------------------------------|----------------------|---------------------|--|
| 8"Chef Knife             |                           | Blade THK: 1.8mm, Blade W: 3.9cm,<br>Blade L: 20cm, Total L: 33cm   | 112g                 | Non-stick<br>Coated |  |
| 8"Bread Knife            | Blade M: 3CR13            | Blade THK: 1.5mm, Blade W: 2.8cm,<br>Blade L: 20cm, Total L: 33cm   | 98g                  |                     |  |
| 8" Carving Knife         | Handle M: New<br>Fresh PP | Blade THK: 1.5mm, Blade W: 2.8cm,<br>Blade L: 20cm, Total L: 33cm   | 95g                  |                     |  |
| 5" Utility Knife         |                           | Blade THK: 1.5mm, Blade W: 1.9cm,<br>Blade L: 12.5cm, Total L: 24cm | 47g                  |                     |  |
| 3.5"Paring Knife         |                           | Blade THK: 1.2mm, Blade W: 1.9cm,<br>Blade L: 9cm, Total L: 20.5cm  | 42g                  |                     |  |
| Cutting Board            | PP                        | 29.4x23.8 x 0.2cm                                                   | 120g/pc,47<br>9g/set |                     |  |
| 5pcs Set Wooden<br>Block | Bamboo+Acrylic+<br>screws | 32x3.5x23.5cm, Bamboo part 32x5.2x23.5cm, Whole part                |                      |                     |  |
| Item No.                 | KS125A06D                 | KS125A06D                                                           |                      |                     |  |
| MOQ                      | 500 Sets                  | 500 Sets                                                            |                      |                     |  |
| Package                  | Color Box                 | Color Box                                                           |                      |                     |  |

#### **Product Size**

Note: Size is subject to actual sample.