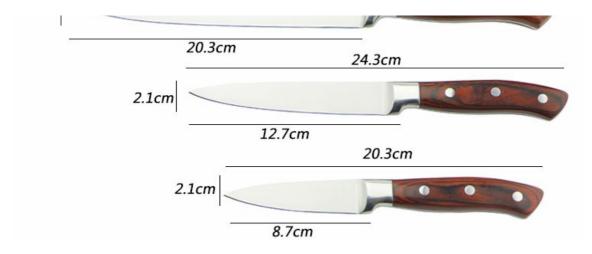

|                                   | Material                                  | Size                                                               | Weight | Polishing    |  |
|-----------------------------------|-------------------------------------------|--------------------------------------------------------------------|--------|--------------|--|
| 8"Chef Knife                      | Blade M: 3Cr13  Handle M: #430+pakka wood | Blade THK:2.0mm, Blade W:4.2cm,<br>Blade L:20cm, Handle L:13.5cm   | 193g   | Rubber Wheel |  |
| 8"Bread Knife                     |                                           | Blade THK:2.0mm, Blade W:2.9cm,<br>Blade L:20cm, Handle L:13.5cm   | 163g   |              |  |
| 8" Carving Knife                  |                                           | Blade THK:2.0mm, Blade W:2.9cm,<br>Blade L:20.3cm, Handle L:13.2cm | 162g   |              |  |
| 5" Utility Knife                  |                                           | Blade THK:1.5mm, Blade W:2.1cm,<br>Blade L:12.7cm, Handle L:11.6cm | 81g    |              |  |
| 3.5"Paring Knife                  |                                           | Blade THK:1.5mm, Blade W:2.1cm,<br>Blade L:8.7cm, Handle L:11.6cm  | 74g    |              |  |
| Wooden Block (for<br>5pcs Knives) | Rubber Wood                               | 21*11.2*24.5cm                                                     | 2348g  |              |  |
| Item No.                          | KS53006B                                  |                                                                    |        |              |  |
| MOQ                               | 500 Sets                                  |                                                                    |        |              |  |
| Package                           | Color Box                                 | Color Box                                                          |        |              |  |

#### **Product Size**

Note: Size is subject to actual sample.