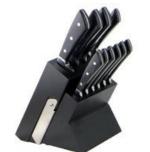

#### **6Pcs Kitchen Knives**

Chef Knife--USE: Suitable for cutting meat, fish, vegetable.

Bread Knife--USE: Suitable for cutting bread,cake,cheese,etc.meat,fish,vegetable.

Carving Knife--USE: Suitable for slicing of meat without bone, fish, vegetable. Do not use for chopping bones due to the thin blade.

Utility Knife--USE: suitable for cutting small piece of meat, fruits and vegetables, and peeling melons.

Paring Knife--USE: Suitable for cutting fruit, melon, vegetables

Block --Suitable for storing and displaying knives. Simple and fashion design, easy to clean.

|                                   | Material                                  | Size                                                               | Weight | Polishing    |  |
|-----------------------------------|-------------------------------------------|--------------------------------------------------------------------|--------|--------------|--|
| 8"Chef Knife                      | Blade M: 3Cr13  Handle M: #430+pakka wood | Blade THK:2.0mm, Blade W:4.2cm,<br>Blade L:20cm, Handle L:13.5cm   | 193g   | Rubber Wheel |  |
| 8"Bread Knife                     |                                           | Blade THK:2.0mm, Blade W:2.9cm,<br>Blade L:20cm, Handle L:13.5cm   | 163g   |              |  |
| 8" Carving Knife                  |                                           | Blade THK:2.0mm, Blade W:2.9cm,<br>Blade L:20.3cm, Handle L:13.2cm | 162g   |              |  |
| 5" Utility Knife                  |                                           | Blade THK:1.5mm, Blade W:2.1cm,<br>Blade L:12.7cm, Handle L:11.6cm | 81g    |              |  |
| 3.5"Paring Knife                  |                                           | Blade THK:1.5mm, Blade W:2.1cm,<br>Blade L:8.7cm, Handle L:11.6cm  | 74g    |              |  |
| Wooden Block (for<br>5pcs Knives) | Rubber Wood                               | 21*11.2*24.5cm                                                     | 2348g  |              |  |
| Item No.                          | KS53006B                                  |                                                                    |        |              |  |
| MOQ                               | 500 Sets                                  |                                                                    |        |              |  |
| Package                           | Color Box                                 | Color Box                                                          |        |              |  |