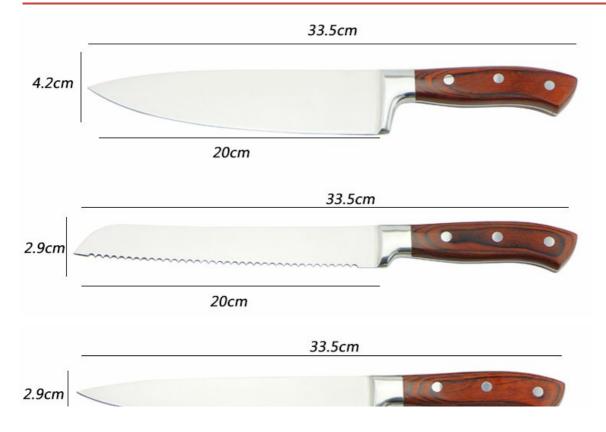

|                                   | Material                                  | Size                                                               | Weight | Polishing    |  |
|-----------------------------------|-------------------------------------------|--------------------------------------------------------------------|--------|--------------|--|
| 8"Chef Knife                      | Blade M: 3Cr13  Handle M: #430+pakka wood | Blade THK:2.0mm, Blade W:4.2cm,<br>Blade L:20cm, Handle L:13.5cm   | 193g   | Rubber Wheel |  |
| 8"Bread Knife                     |                                           | Blade THK:2.0mm, Blade W:2.9cm,<br>Blade L:20cm, Handle L:13.5cm   | 163g   |              |  |
| 8" Carving Knife                  |                                           | Blade THK:2.0mm, Blade W:2.9cm,<br>Blade L:20.3cm, Handle L:13.2cm | 162g   |              |  |
| 5" Utility Knife                  |                                           | Blade THK:1.5mm, Blade W:2.1cm,<br>Blade L:12.7cm, Handle L:11.6cm | 81g    |              |  |
| 3.5"Paring Knife                  |                                           | Blade THK:1.5mm, Blade W:2.1cm,<br>Blade L:8.7cm, Handle L:11.6cm  | 74g    |              |  |
| Wooden Block (for<br>5pcs Knives) | Rubber Wood                               | 21*11.2*24.5cm                                                     | 2348g  |              |  |
| Item No.                          | KS53006B                                  |                                                                    |        |              |  |
| MOQ                               | 500 Sets                                  |                                                                    |        |              |  |
| Package                           | Color Box                                 | Color Box                                                          |        |              |  |

#### **Product Size**

Note: Size is subject to actual sample.