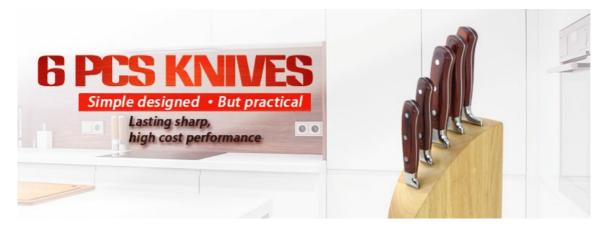

#### **6Pcs Kitchen Knives**

Chef Knife--USE: Suitable for cutting meat, fish, vegetable.

Bread Knife--USE: Suitable for cutting bread,cake,cheese,etc.meat,fish,vegetable.

Carving Knife--USE: Suitable for slicing of meat without bone, fish, vegetable. Do not use for chopping bones due to the thin blade.

Utility Knife--USE: suitable for cutting small piece of meat, fruits and vegetables, and peeling melons.

Paring Knife--USE: Suitable for cutting fruit, melon, vegetables

Block --Suitable for storing and displaying knives. Simple and fashion design, easy to clean.

|                                   | Material                                  | Size                                                               | Weight | Polishing    |  |
|-----------------------------------|-------------------------------------------|--------------------------------------------------------------------|--------|--------------|--|
| 8"Chef Knife                      | Blade M: 3Cr13  Handle M: #430+pakka wood | Blade THK:2.0mm, Blade W:4.2cm,<br>Blade L:20cm, Handle L:13.5cm   | 193g   | Rubber Wheel |  |
| 8"Bread Knife                     |                                           | Blade THK:2.0mm, Blade W:2.9cm,<br>Blade L:20cm, Handle L:13.5cm   | 163g   |              |  |
| 8" Carving Knife                  |                                           | Blade THK:2.0mm, Blade W:2.9cm,<br>Blade L:20.3cm, Handle L:13.2cm | 162g   |              |  |
| 5" Utility Knife                  |                                           | Blade THK:1.5mm, Blade W:2.1cm,<br>Blade L:12.7cm, Handle L:11.6cm | 81g    |              |  |
| 3.5"Paring Knife                  |                                           | Blade THK:1.5mm, Blade W:2.1cm,<br>Blade L:8.7cm, Handle L:11.6cm  | 74g    |              |  |
| Wooden Block (for<br>5pcs Knives) | Rubber Wood                               | 21*11.2*24.5cm                                                     | 2348g  |              |  |
| Item No.                          | KS53006B                                  |                                                                    |        |              |  |
| MOQ                               | 500 Sets                                  |                                                                    |        |              |  |
| Package                           | Color Box                                 | Color Box                                                          |        |              |  |