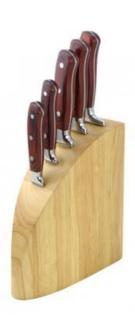

#### **6Pcs Kitchen Knives**

Chef Knife--USE: Suitable for cutting meat, fish, vegetable.

Bread Knife--USE: Suitable for cutting bread,cake,cheese,etc.meat,fish,vegetable.

Carving Knife--USE: Suitable for slicing of meat without bone, fish, vegetable. Do not use for chopping bones due to the thin blade.

Utility Knife--USE: suitable for cutting small piece of meat, fruits and vegetables, and peeling melons.

Paring Knife--USE: Suitable for cutting fruit, melon, vegetables

Block --Suitable for storing and displaying knives. Simple and fashion design, easy to clean.