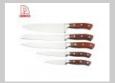

#### **6Pcs Kitchen Knives**

Chef Knife--USE: Suitable for cutting meat, fish, vegetable.

Bread Knife--USE: Suitable for cutting bread,cake,cheese,etc.meat,fish,vegetable.

Carving Knife--USE: Suitable for slicing of meat without bone, fish, vegetable. Do not use for chopping bones due to the thin blade.

Utility Knife--USE: suitable for cutting small piece of meat, fruits and vegetables, and peeling melons.

Paring Knife--USE: Suitable for cutting fruit, melon, vegetables

Block --Suitable for storing and displaying knives. Simple and fashion design, easy to clean.