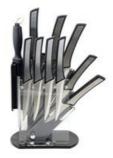

#### **6Pcs Kitchen Knives**

Chef Knife--USE: Suitable for cutting meat, fish, vegetable.

Bread Knife--USE: Suitable for cutting bread,cake,cheese,etc.meat,fish,vegetable.

Carving Knife--USE: Suitable for slicing of meat without bone, fish, vegetable. Do not use for chopping bones due to the thin blade.

Utility Knife--USE: suitable for cutting small piece of meat, fruits and vegetables, and peeling melons.

Paring Knife--USE: Suitable for cutting fruit, melon, vegetables

Block --Suitable for storing and displaying knives. Simple and fashion design, easy to clean.

|                                   | Material                                  | Size                                                               | Weight | Polishing    |  |
|-----------------------------------|-------------------------------------------|--------------------------------------------------------------------|--------|--------------|--|
| 8"Chef Knife                      | Blade M: 3Cr13  Handle M: #430+pakka wood | Blade THK:2.0mm, Blade W:4.2cm,<br>Blade L:20cm, Handle L:13.5cm   | 193g   | Rubber Wheel |  |
| 8"Bread Knife                     |                                           | Blade THK:2.0mm, Blade W:2.9cm,<br>Blade L:20cm, Handle L:13.5cm   | 163g   |              |  |
| 8" Carving Knife                  |                                           | Blade THK:2.0mm, Blade W:2.9cm,<br>Blade L:20.3cm, Handle L:13.2cm | 162g   |              |  |
| 5" Utility Knife                  |                                           | Blade THK:1.5mm, Blade W:2.1cm,<br>Blade L:12.7cm, Handle L:11.6cm | 81g    |              |  |
| 3.5"Paring Knife                  |                                           | Blade THK:1.5mm, Blade W:2.1cm,<br>Blade L:8.7cm, Handle L:11.6cm  | 74g    |              |  |
| Wooden Block (for<br>5pcs Knives) | Rubber Wood                               | 21*11.2*24.5cm                                                     | 2348g  |              |  |
| Item No.                          | KS53006B                                  |                                                                    |        |              |  |
| MOQ                               | 500 Sets                                  |                                                                    |        |              |  |
| Package                           | Color Box                                 | Color Box                                                          |        |              |  |