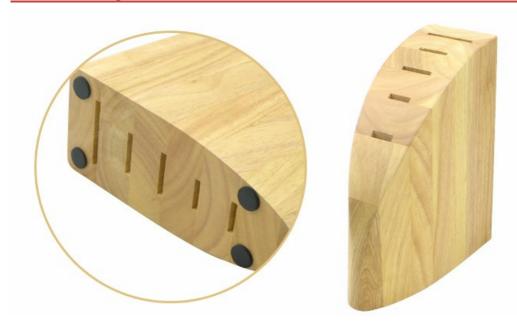

Utility Knife--USE: suitable for cutting small piece of meat, fruits and vegetables, and peeling melons.

Paring Knife--USE: Suitable for cutting fruit, melon, vegetables

Block --Suitable for storing and displaying knives. Simple and fashion design, easy to clean.

|                                   | Material                                  | Size                                                               | Weight | Polishing    |  |
|-----------------------------------|-------------------------------------------|--------------------------------------------------------------------|--------|--------------|--|
| 8"Chef Knife                      | Blade M: 3Cr13  Handle M: #430+pakka wood | Blade THK:2.0mm, Blade W:4.2cm,<br>Blade L:20cm, Handle L:13.5cm   | 193g   | Rubber Wheel |  |
| 8"Bread Knife                     |                                           | Blade THK:2.0mm, Blade W:2.9cm,<br>Blade L:20cm, Handle L:13.5cm   | 163g   |              |  |
| 8" Carving Knife                  |                                           | Blade THK:2.0mm, Blade W:2.9cm,<br>Blade L:20.3cm, Handle L:13.2cm | 162g   |              |  |
| 5" Utility Knife                  |                                           | Blade THK:1.5mm, Blade W:2.1cm,<br>Blade L:12.7cm, Handle L:11.6cm | 81g    |              |  |
| 3.5"Paring Knife                  |                                           | Blade THK:1.5mm, Blade W:2.1cm,<br>Blade L:8.7cm, Handle L:11.6cm  | 74g    |              |  |
| Wooden Block (for<br>5pcs Knives) | Rubber Wood                               | 21*11.2*24.5cm                                                     | 2348g  |              |  |
| Item No.                          | KS53006B                                  |                                                                    |        |              |  |
| MOQ                               | 500 Sets                                  |                                                                    |        |              |  |
| Package                           | Color Box                                 | Color Box                                                          |        |              |  |