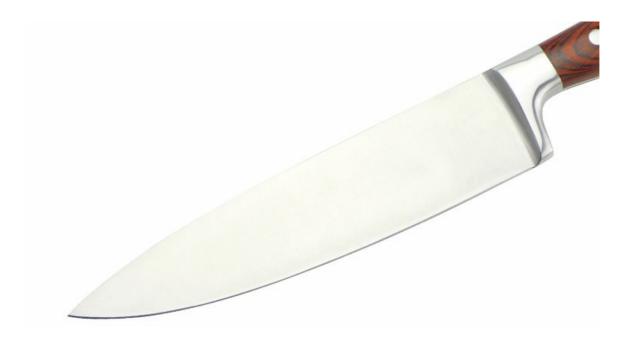

## **Detailed Images**

Blade is in stainless steel 3Cr13, superior performance and keep long-term sharping.

With beautiful designed handle and comfortable to hold.