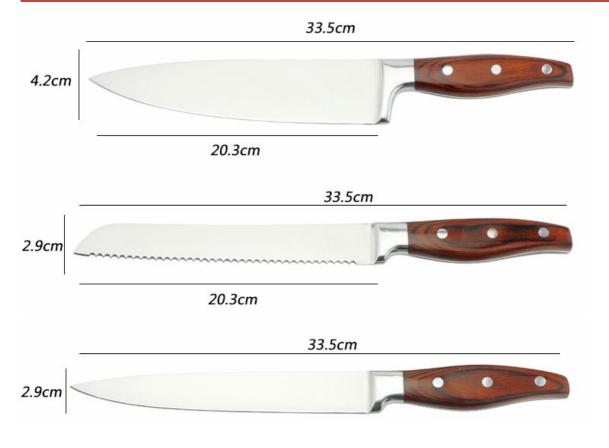

## **6Pcs Kitchen Knives**

Chef Knife--USE: Suitable for cutting meat, fish, vegetable.

Bread Knife--USE: Suitable for cutting bread,cake,cheese,etc.meat,fish,vegetable.

Carving Knife--USE: Suitable for slicing of meat without bone,fish,vegetable. Do not use for chopping bones due to the thin blade. Utility Knife--USE: suitable for cutting small piece of meat, fruits and vegetables,and peeling melons. Paring Knife--USE: Suitable for cutting fruit, melon,vegetables

Block --Suitable for storing and displaying knives. Simple and fashion design, easy to clean.

|                          | Material                                          | Size                                                               | Weight | Polishing    |
|--------------------------|---------------------------------------------------|--------------------------------------------------------------------|--------|--------------|
| 8"Chef Knife             | Blade M: 3Cr13<br>Handle M:<br>#430+pakka<br>wood | Blade THK:2.0mm, Blade W:4.2cm,<br>Blade L:20.3cm, Handle L:13.2cm | 187g   | Rubber Wheel |
| 8"Bread Knife            |                                                   | Blade THK:2.0mm, Blade W:2.9cm,<br>Blade L:20.3cm, Handle L:13.2cm | 170g   |              |
| 8" Carving Knife         |                                                   | Blade THK:2.0mm, Blade W:2.9cm,<br>Blade L:20.3cm, Handle L:13.2cm | 162g   |              |
| 5" Utility Knife         |                                                   | Blade THK:1.5mm, Blade W:2.1cm,<br>Blade L:12.7cm, Handle L:11.6cm | 81g    |              |
| 3.5"Paring Knife         |                                                   | Blade THK:1.5mm, Blade W:2.1cm,<br>Blade L:8.7cm, Handle L:11.6cm  | 75g    |              |
| 5pcs Set Wooden<br>Block | Acacia wood +<br>Stainless steel                  | 17x8x23cm                                                          | 1332g  |              |
| Item No.                 | KS53106A                                          |                                                                    |        |              |
| MOQ                      | 500 Sets                                          |                                                                    |        |              |
| Package                  | Color Box                                         |                                                                    |        |              |

## **Product Size**

Note:Size is subject to actual sample.

**Detailed Images** 

Blade is in stainless steel 3Cr13, superior performance and keep long-term sharping.

With beautiful designed handle and comfortable to hold.