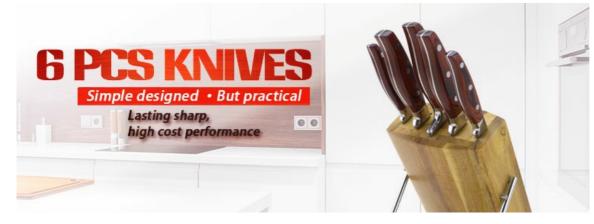

## **Elegant and Fashionable**

high quality life starts from the pursuit of high quality

## **6Pcs Kitchen Knives**

Chef Knife--USE: Suitable for cutting meat, fish, vegetable.

Bread Knife--USE: Suitable for cutting bread,cake,cheese,etc.meat,fish,vegetable.

Carving Knife--USE: Suitable for slicing of meat without bone,fish,vegetable. Do not use for chopping bones due to the thin blade. Utility Knife--USE: suitable for cutting small piece of meat, fruits and vegetables,and peeling melons. Paring Knife--USE: Suitable for cutting fruit, melon,vegetables