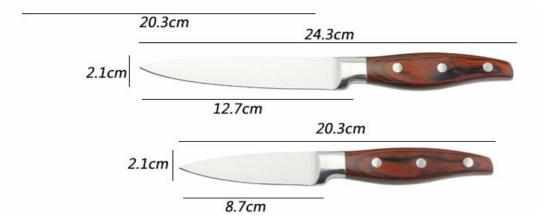

## **6Pcs Kitchen Knives**

Chef Knife--USE: Suitable for cutting meat, fish, vegetable.

Bread Knife--USE: Suitable for cutting bread,cake,cheese,etc.meat,fish,vegetable.

Carving Knife--USE: Suitable for slicing of meat without bone,fish,vegetable. Do not use for chopping bones due to the thin blade. Utility Knife--USE: suitable for cutting small piece of meat, fruits and vegetables,and peeling melons. Paring Knife--USE: Suitable for cutting fruit, melon,vegetables

Block --Suitable for storing and displaying knives. Simple and fashion design, easy to clean.

|                          | Material                                          | Size                                                               | Weight | Polishing    |
|--------------------------|---------------------------------------------------|--------------------------------------------------------------------|--------|--------------|
| 8"Chef Knife             | Blade M: 3Cr13<br>Handle M:<br>#430+pakka<br>wood | Blade THK:2.0mm, Blade W:4.2cm,<br>Blade L:20.3cm, Handle L:13.2cm | 187g   | Rubber Wheel |
| 8"Bread Knife            |                                                   | Blade THK:2.0mm, Blade W:2.9cm,<br>Blade L:20.3cm, Handle L:13.2cm | 170g   |              |
| 8" Carving Knife         |                                                   | Blade THK:2.0mm, Blade W:2.9cm,<br>Blade L:20.3cm, Handle L:13.2cm | 162g   |              |
| 5" Utility Knife         |                                                   | Blade THK:1.5mm, Blade W:2.1cm,<br>Blade L:12.7cm, Handle L:11.6cm | 81g    |              |
| 3.5"Paring Knife         |                                                   | Blade THK:1.5mm, Blade W:2.1cm,<br>Blade L:8.7cm, Handle L:11.6cm  | 75g    |              |
| 5pcs Set Wooden<br>Block | Acacia wood +<br>Stainless steel                  | 17x8x23cm                                                          | 1332g  |              |
| Item No.                 | KS53106A                                          |                                                                    |        |              |
| MOQ                      | 500 Sets                                          |                                                                    |        |              |
| Package                  | Color Box                                         |                                                                    |        |              |

## **Product Size**

Note:Size is subject to actual sample.

**Detailed Images** 

Blade is in stainless steel 3Cr13, superior performance and keep long-term sharping.

With beautiful designed handle and comfortable to hold.