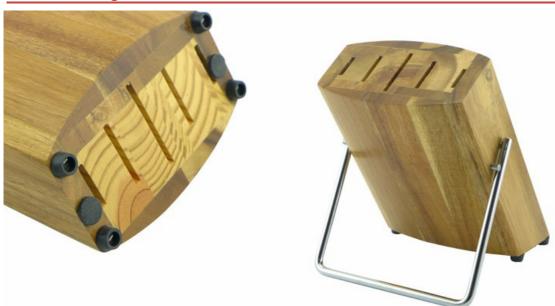

Block --Suitable for storing and displaying knives. Simple and fashion design, easy to clean.

|                          | Material                                          | Size                                                               | Weight | Polishing    |
|--------------------------|---------------------------------------------------|--------------------------------------------------------------------|--------|--------------|
| 8"Chef Knife             | Blade M: 3Cr13<br>Handle M:<br>#430+pakka<br>wood | Blade THK:2.0mm, Blade W:4.2cm,<br>Blade L:20.3cm, Handle L:13.2cm | 187g   | Rubber Wheel |
| 8"Bread Knife            |                                                   | Blade THK:2.0mm, Blade W:2.9cm,<br>Blade L:20.3cm, Handle L:13.2cm | 170g   |              |
| 8" Carving Knife         |                                                   | Blade THK:2.0mm, Blade W:2.9cm,<br>Blade L:20.3cm, Handle L:13.2cm | 162g   |              |
| 5" Utility Knife         |                                                   | Blade THK:1.5mm, Blade W:2.1cm,<br>Blade L:12.7cm, Handle L:11.6cm | 81g    |              |
| 3.5"Paring Knife         |                                                   | Blade THK:1.5mm, Blade W:2.1cm,<br>Blade L:8.7cm, Handle L:11.6cm  | 75g    |              |
| 5pcs Set Wooden<br>Block | Acacia wood +<br>Stainless steel                  | 17x8x23cm                                                          | 1332g  |              |
| Item No.                 | KS53106A                                          |                                                                    |        |              |
| MOQ                      | 500 Sets                                          |                                                                    |        |              |
| Package                  | Color Box                                         |                                                                    |        |              |