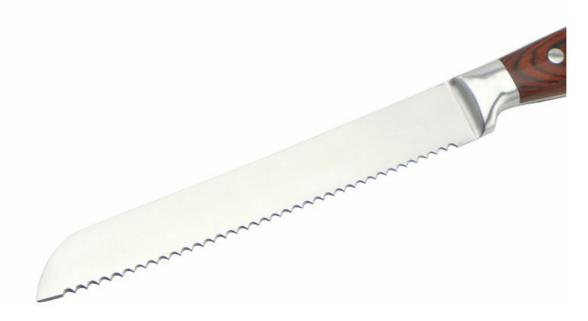

## **Product Size**

Note:Size is subject to actual sample.

**Detailed Images** 

Blade is in stainless steel 3Cr13, superior performance and keep long-term sharping.

With beautiful designed handle and comfortable to hold.