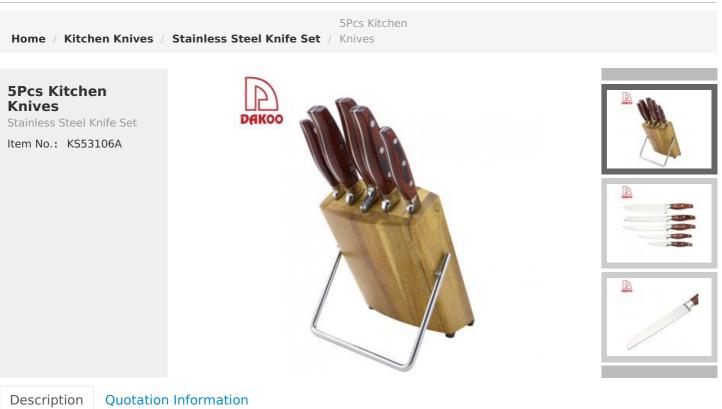

## **6Pcs Kitchen Knives**

Chef Knife--USE: Suitable for cutting meat, fish, vegetable.

Bread Knife--USE: Suitable for cutting bread,cake,cheese,etc.meat,fish,vegetable.

Carving Knife--USE: Suitable for slicing of meat without bone,fish,vegetable. Do not use for chopping bones due to the thin blade. Utility Knife--USE: suitable for cutting small piece of meat, fruits and vegetables,and peeling melons. Paring Knife--USE: Suitable for cutting fruit, melon,vegetables

Block --Suitable for storing and displaying knives. Simple and fashion design, easy to clean.

|                          | Material                                          | Size                                                               | Weight | Polishing    |
|--------------------------|---------------------------------------------------|--------------------------------------------------------------------|--------|--------------|
| 8"Chef Knife             | Blade M: 3Cr13<br>Handle M:<br>#430+pakka<br>wood | Blade THK:2.0mm, Blade W:4.2cm,<br>Blade L:20.3cm, Handle L:13.2cm | 187g   | Rubber Wheel |
| 8"Bread Knife            |                                                   | Blade THK:2.0mm, Blade W:2.9cm,<br>Blade L:20.3cm, Handle L:13.2cm | 170g   |              |
| 8" Carving Knife         |                                                   | Blade THK:2.0mm, Blade W:2.9cm,<br>Blade L:20.3cm, Handle L:13.2cm | 162g   |              |
| 5" Utility Knife         |                                                   | Blade THK:1.5mm, Blade W:2.1cm,<br>Blade L:12.7cm, Handle L:11.6cm | 81g    |              |
| 3.5"Paring Knife         |                                                   | Blade THK:1.5mm, Blade W:2.1cm,<br>Blade L:8.7cm, Handle L:11.6cm  | 75g    |              |
| 5pcs Set Wooden<br>Block | Acacia wood +<br>Stainless steel                  | 17x8x23cm                                                          | 1332g  |              |
| Item No.                 | KS53106A                                          |                                                                    |        |              |
| MOQ                      | 500 Sets                                          |                                                                    |        |              |
| Package                  | Color Box                                         |                                                                    |        |              |