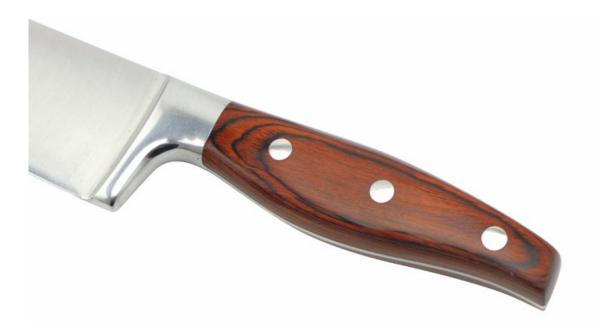

## **6Pcs Kitchen Knives**

Chef Knife--USE: Suitable for cutting meat, fish, vegetable.

Bread Knife--USE: Suitable for cutting bread,cake,cheese,etc.meat,fish,vegetable.

Carving Knife--USE: Suitable for slicing of meat without bone,fish,vegetable. Do not use for chopping bones due to the thin blade. Utility Knife--USE: suitable for cutting small piece of meat, fruits and vegetables,and peeling melons. Paring Knife--USE: Suitable for cutting fruit, melon,vegetables

Block --Suitable for storing and displaying knives. Simple and fashion design, easy to clean.

|                          | Material                                          | Size                                                               | Weight | Polishing    |
|--------------------------|---------------------------------------------------|--------------------------------------------------------------------|--------|--------------|
| 8"Chef Knife             | Blade M: 3Cr13<br>Handle M:<br>#430+pakka<br>wood | Blade THK:2.0mm, Blade W:4.2cm,<br>Blade L:20.3cm, Handle L:13.2cm | 187g   | Rubber Wheel |
| 8"Bread Knife            |                                                   | Blade THK:2.0mm, Blade W:2.9cm,<br>Blade L:20.3cm, Handle L:13.2cm | 170g   |              |
| 8" Carving Knife         |                                                   | Blade THK:2.0mm, Blade W:2.9cm,<br>Blade L:20.3cm, Handle L:13.2cm | 162g   |              |
| 5" Utility Knife         |                                                   | Blade THK:1.5mm, Blade W:2.1cm,<br>Blade L:12.7cm, Handle L:11.6cm | 81g    |              |
| 3.5"Paring Knife         |                                                   | Blade THK:1.5mm, Blade W:2.1cm,<br>Blade L:8.7cm, Handle L:11.6cm  | 75g    |              |
| 5pcs Set Wooden<br>Block | Acacia wood +<br>Stainless steel                  | 17x8x23cm                                                          | 1332g  |              |
| Item No.                 | KS53106A                                          |                                                                    |        |              |
| MOQ                      | 500 Sets                                          |                                                                    |        |              |
| Package                  | Color Box                                         |                                                                    |        |              |

## **Product Size**

Note:Size is subject to actual sample.

**Detailed Images** 

Blade is in stainless steel 3Cr13, superior performance and keep long-term sharping.

With beautiful designed handle and comfortable to hold.