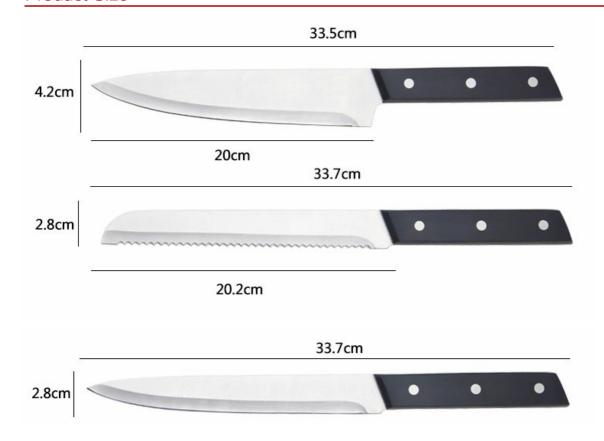

|                          | Material                | Size                                                               | Weight | Polishing         |  |
|--------------------------|-------------------------|--------------------------------------------------------------------|--------|-------------------|--|
| 8"Chef Knife             |                         | Blade THK:1.8mm, Blade W:4.2cm,<br>Blade L:20cm, Handle L:13.5cm   | 186g   | Sand<br>Polishing |  |
| 8"Bread Knife            | Blade M: 3Cr13          | Blade THK:1.8mm, Blade W:2.8cm,<br>Blade L:20.2cm, Handle L:13.5cm | 165g   |                   |  |
| 8" Carving Knife         | Handle M: ABS           | Blade THK:1.8mm, Blade W:2.8cm,<br>Blade L:20.2cm, Handle L:13.5cm | 161g   |                   |  |
| 5" Utility Knife         |                         | Blade THK:1.2mm, Blade W:2.1cm,<br>Blade L:13cm, Handle L:11.5cm   | 76g    |                   |  |
| 3.5"Paring Knife         |                         | Blade THK:1.2mm, Blade W:2.1cm,<br>Blade L:9cm, Handle L:11.5cm    | 72g    |                   |  |
| 5pcs Set Wooden<br>Block | acacia wood + pine wood | 19.8x15x12.5cm                                                     | 1259g  |                   |  |
| Item No.                 | KS59106                 |                                                                    |        |                   |  |
| MOQ                      | 500 Sets                | 500 Sets                                                           |        |                   |  |
| Package                  | Color Box               |                                                                    |        |                   |  |

### **Product Size**

Note: Size is subject to actual sample.