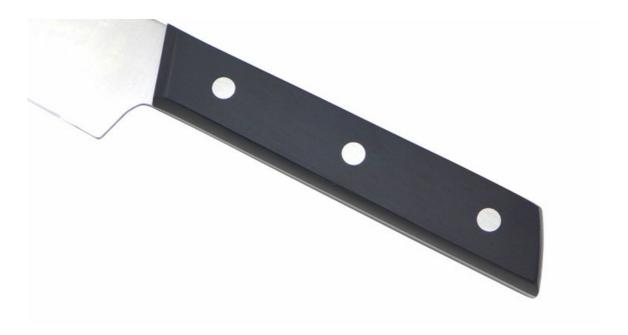

# **Detailed Images**

Blade is in stainless steel 3Cr13, superior performance and keep long-term sharping.

With beautiful designed handle and comfortable to hold.

THE SCHOOL RESIDENCE HARMED AND CONTROLLAND TO HOLD