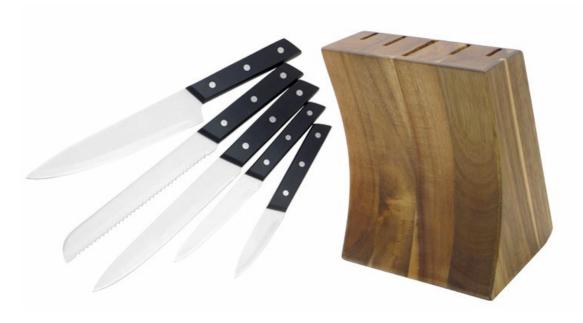

#### **6Pcs Kitchen Knives**

Chef Knife--USE: Suitable for cutting meat, fish, vegetable.

Bread Knife--USE: Suitable for cutting bread,cake,cheese,etc.meat,fish,vegetable.

Carving Knife--USE: Suitable for slicing of meat without bone, fish, vegetable. Do not use for chopping bones due to the thin blade.

Utility Knife--USE: suitable for cutting small piece of meat, fruits and vegetables, and peeling melons.

Paring Knife--USE: Suitable for cutting fruit, melon, vegetables

Block --Suitable for storing and displaying knives. Simple and fashion design, easy to clean.

|                          | Material                | Size                                                               | Weight | Polishing         |  |
|--------------------------|-------------------------|--------------------------------------------------------------------|--------|-------------------|--|
| 8"Chef Knife             |                         | Blade THK:1.8mm, Blade W:4.2cm,<br>Blade L:20cm, Handle L:13.5cm   | 186g   | Sand<br>Polishing |  |
| 8"Bread Knife            | Blade M: 3Cr13          | Blade THK:1.8mm, Blade W:2.8cm,<br>Blade L:20.2cm, Handle L:13.5cm | 165g   |                   |  |
| 8" Carving Knife         | Handle M: ABS           | Blade THK:1.8mm, Blade W:2.8cm,<br>Blade L:20.2cm, Handle L:13.5cm | 161g   |                   |  |
| 5" Utility Knife         |                         | Blade THK:1.2mm, Blade W:2.1cm,<br>Blade L:13cm, Handle L:11.5cm   | 76g    |                   |  |
| 3.5"Paring Knife         |                         | Blade THK:1.2mm, Blade W:2.1cm,<br>Blade L:9cm, Handle L:11.5cm    | 72g    |                   |  |
| 5pcs Set Wooden<br>Block | acacia wood + pine wood | 19.8x15x12.5cm                                                     | 1259g  |                   |  |
| Item No.                 | KS59106                 |                                                                    |        |                   |  |
| MOQ                      | 500 Sets                | 500 Sets                                                           |        |                   |  |
| Package                  | Color Box               |                                                                    |        |                   |  |