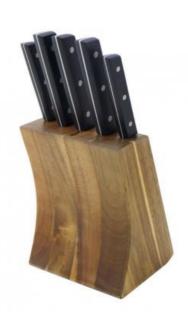

#### **6Pcs Kitchen Knives**

Chef Knife--USE: Suitable for cutting meat, fish, vegetable.

Bread Knife--USE: Suitable for cutting bread,cake,cheese,etc.meat,fish,vegetable.

Carving Knife--USE: Suitable for slicing of meat without bone, fish, vegetable. Do not use for chopping bones due to the thin blade.

Utility Knife--USE: suitable for cutting small piece of meat, fruits and vegetables, and peeling melons.

Paring Knife--USE: Suitable for cutting fruit, melon, vegetables

Block --Suitable for storing and displaying knives. Simple and fashion design, easy to clean.

|                          | Material                | Size                                                               | Weight | Polishing         |  |
|--------------------------|-------------------------|--------------------------------------------------------------------|--------|-------------------|--|
| 8"Chef Knife             |                         | Blade THK:1.8mm, Blade W:4.2cm,<br>Blade L:20cm, Handle L:13.5cm   | 186g   | Sand<br>Polishing |  |
| 8"Bread Knife            | Blade M: 3Cr13          | Blade THK:1.8mm, Blade W:2.8cm,<br>Blade L:20.2cm, Handle L:13.5cm | 165g   |                   |  |
| 8" Carving Knife         | Handle M: ABS           | Blade THK:1.8mm, Blade W:2.8cm,<br>Blade L:20.2cm, Handle L:13.5cm | 161g   |                   |  |
| 5" Utility Knife         |                         | Blade THK:1.2mm, Blade W:2.1cm,<br>Blade L:13cm, Handle L:11.5cm   | 76g    |                   |  |
| 3.5"Paring Knife         |                         | Blade THK:1.2mm, Blade W:2.1cm,<br>Blade L:9cm, Handle L:11.5cm    | 72g    |                   |  |
| 5pcs Set Wooden<br>Block | acacia wood + pine wood | 19.8x15x12.5cm                                                     | 1259g  |                   |  |
| Item No.                 | KS59106                 |                                                                    |        |                   |  |
| MOQ                      | 500 Sets                | 500 Sets                                                           |        |                   |  |
| Package                  | Color Box               |                                                                    |        |                   |  |