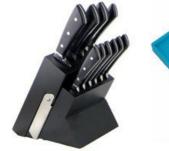

### 5pcs kitchen knife

Stainless Steel Knife Set

Item No.: KS59106

Description

**Quotation Information** 

#### **6Pcs Kitchen Knives**

Chef Knife--USE: Suitable for cutting meat, fish, vegetable.

Bread Knife--USE: Suitable for cutting bread,cake,cheese,etc.meat,fish,vegetable.

Carving Knife--USE: Suitable for slicing of meat without bone, fish, vegetable. Do not use for chopping bones due to the thin blade.

Utility Knife--USE: suitable for cutting small piece of meat, fruits and vegetables, and peeling melons.

Paring Knife--USE: Suitable for cutting fruit, melon, vegetables

Block --Suitable for storing and displaying knives. Simple and fashion design, easy to clean.