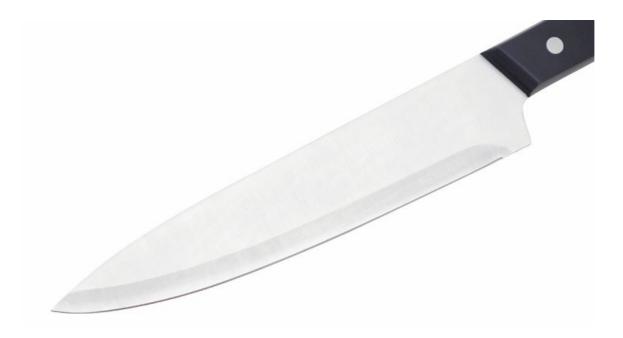

# **Detailed Images**

Blade is in stainless steel 3Cr13, superior performance and keep long-term sharping.

With beautiful designed handle and comfortable to hold.

THE SCHOOL RESIDENCE HARMED AND CONTROLLAND TO HOLD