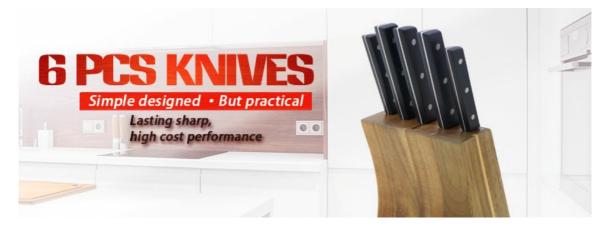

# **Elegant and Fashionable**

high quality life starts from the pursuit of high quality

#### **6Pcs Kitchen Knives**

Chef Knife--USE: Suitable for cutting meat, fish, vegetable.

Bread Knife--USE: Suitable for cutting bread,cake,cheese,etc.meat,fish,vegetable.

Carving Knife--USE: Suitable for slicing of meat without bone, fish, vegetable. Do not use for chopping bones due to the thin blade.

Utility Knife--USE: suitable for cutting small piece of meat, fruits and vegetables, and peeling melons.

Paring Knife--USE: Suitable for cutting fruit, melon, vegetables

Block --Suitable for storing and displaying knives. Simple and fashion design, easy to clean.