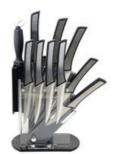

#### **6Pcs Kitchen Knives**

Chef Knife--USE: Suitable for cutting meat, fish, vegetable.

Bread Knife--USE: Suitable for cutting bread,cake,cheese,etc.meat,fish,vegetable.

Carving Knife--USE: Suitable for slicing of meat without bone, fish, vegetable. Do not use for chopping bones due to the thin blade.

Utility Knife--USE: suitable for cutting small piece of meat, fruits and vegetables, and peeling melons.

Paring Knife--USE: Suitable for cutting fruit, melon, vegetables

Block --Suitable for storing and displaying knives. Simple and fashion design, easy to clean.

# **Detailed Images**

Blade is in stainless steel 3Cr13, superior performance and keep long-term sharping.

With beautiful designed handle and comfortable to hold.

THE SCHOOL RESIDENCE HARMED AND CONTROLLAND TO HOLD