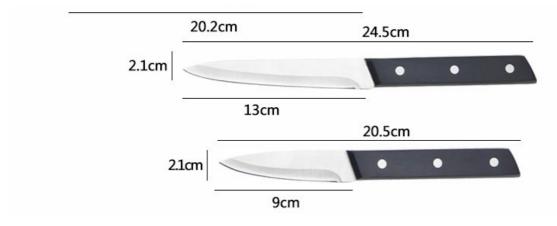

|                          | Material                | Size                                                               | Weight | Polishing         |  |
|--------------------------|-------------------------|--------------------------------------------------------------------|--------|-------------------|--|
| 8"Chef Knife             |                         | Blade THK:1.8mm, Blade W:4.2cm,<br>Blade L:20cm, Handle L:13.5cm   | 186g   | Sand<br>Polishing |  |
| 8"Bread Knife            | Blade M: 3Cr13          | Blade THK:1.8mm, Blade W:2.8cm,<br>Blade L:20.2cm, Handle L:13.5cm | 165g   |                   |  |
| 8" Carving Knife         | Handle M: ABS           | Blade THK:1.8mm, Blade W:2.8cm,<br>Blade L:20.2cm, Handle L:13.5cm | 161g   |                   |  |
| 5" Utility Knife         |                         | Blade THK:1.2mm, Blade W:2.1cm,<br>Blade L:13cm, Handle L:11.5cm   | 76g    |                   |  |
| 3.5"Paring Knife         |                         | Blade THK:1.2mm, Blade W:2.1cm,<br>Blade L:9cm, Handle L:11.5cm    | 72g    |                   |  |
| 5pcs Set Wooden<br>Block | acacia wood + pine wood | 19.8x15x12.5cm                                                     | 1259g  |                   |  |
| Item No.                 | KS59106                 |                                                                    |        |                   |  |
| MOQ                      | 500 Sets                | 500 Sets                                                           |        |                   |  |
| Package                  | Color Box               |                                                                    |        |                   |  |

### **Product Size**

Note: Size is subject to actual sample.