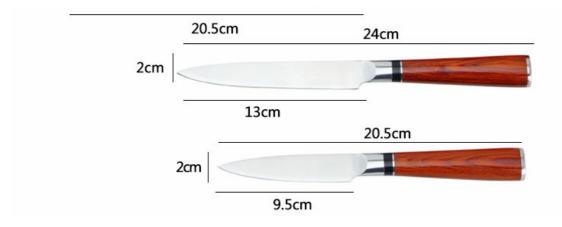

|                          | Material                | Size                                                             | Weight | Polishing    |
|--------------------------|-------------------------|------------------------------------------------------------------|--------|--------------|
| 8"Chef Knife             | Blade M: 3Cr13          | Blade THK:2.5mm, Blade W:4.4cm,<br>Blade L:20.5cm, Handle L:13cm | 195g   | Rubber Wheel |
| 8"Bread Knife            |                         | Blade THK:2.5mm, Blade W:2.8cm,<br>Blade L:20.5cm, Handle L:13cm | 171g   |              |
| 8" Carving Knife         | Handle M: Pakka<br>Wood | Blade THK:2.5mm, Blade W:2.8cm,<br>Blade L:20.5cm, Handle L:13cm | 166g   |              |
| 5" Utility Knife         | Wood                    | Blade THK:2.0mm, Blade W:2.0cm,<br>Blade L:13cm, Handle L:11cm   | 72g    |              |
| 3.5"Paring Knife         |                         | Blade THK:2.0mm, Blade W:2.0cm,<br>Blade L:9.5cm, Handle L:11cm  | 68g    |              |
| Magnetic Wooden<br>Block | Rubber<br>wood+#430     | 25.3*24.2*12cm                                                   | 1421g  | Coating      |
| Item No.                 | KS59006                 |                                                                  |        |              |
| MOQ                      | 500 Sets                |                                                                  |        |              |
| Package                  | Color Box               |                                                                  |        |              |

### **Product Size**

Note: Size is subject to actual sample.