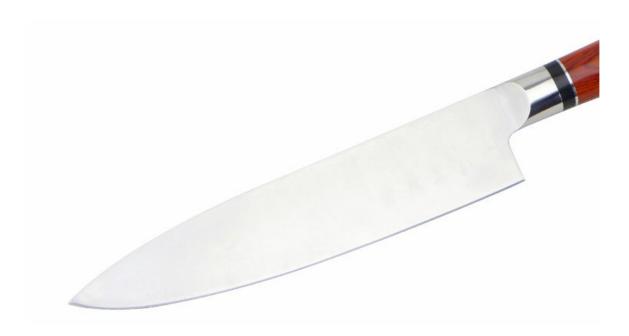

# **Detailed Images**

Blade is in stainless steel 3Cr13, superior performance and keep long-term sharping.

With beautiful designed handle and comfortable to hold.

THE SCHOOL RESISTED HATELE AND CONTROLLAND TO HOLD