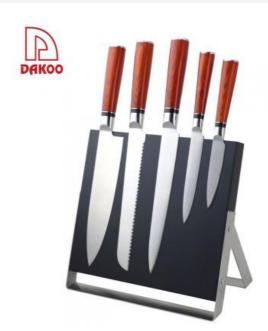

### **6Pcs Kitchen Knives**

Chef Knife--USE: Suitable for cutting meat, fish, vegetable.

Bread Knife--USE: Suitable for cutting bread,cake,cheese,etc.meat,fish,vegetable.

Carving Knife--USE: Suitable for slicing of meat without bone, fish, vegetable. Do not use for chopping bones due to the thin blade.

Utility Knife--USE: suitable for cutting small piece of meat, fruits and vegetables, and peeling melons.

Paring Knife--USE: Suitable for cutting fruit, melon, vegetables

Block --Suitable for storing and displaying knives. Simple and fashion design, easy to clean.

|                          | Material                | Size                                                             | Weight | Polishing    |
|--------------------------|-------------------------|------------------------------------------------------------------|--------|--------------|
| 8"Chef Knife             | Blade M: 3Cr13          | Blade THK:2.5mm, Blade W:4.4cm,<br>Blade L:20.5cm, Handle L:13cm | 195g   | Rubber Wheel |
| 8"Bread Knife            |                         | Blade THK:2.5mm, Blade W:2.8cm,<br>Blade L:20.5cm, Handle L:13cm | 171g   |              |
| 8" Carving Knife         | Handle M: Pakka<br>Wood | Blade THK:2.5mm, Blade W:2.8cm,<br>Blade L:20.5cm, Handle L:13cm | 166g   |              |
| 5" Utility Knife         | Wood                    | Blade THK:2.0mm, Blade W:2.0cm,<br>Blade L:13cm, Handle L:11cm   | 72g    |              |
| 3.5"Paring Knife         |                         | Blade THK:2.0mm, Blade W:2.0cm,<br>Blade L:9.5cm, Handle L:11cm  | 68g    |              |
| Magnetic Wooden<br>Block | Rubber<br>wood+#430     | 25.3*24.2*12cm                                                   | 1421g  | Coating      |
| Item No.                 | KS59006                 |                                                                  |        |              |
| MOQ                      | 500 Sets                |                                                                  |        |              |
| Package                  | Color Box               |                                                                  |        |              |