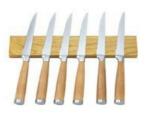

### **6Pcs Kitchen Knives**

Chef Knife--USE: Suitable for cutting meat, fish, vegetable.

Bread Knife--USE: Suitable for cutting bread,cake,cheese,etc.meat,fish,vegetable.

Carving Knife--USE: Suitable for slicing of meat without bone, fish, vegetable. Do not use for chopping bones due to the thin blade.

Utility Knife--USE: suitable for cutting small piece of meat, fruits and vegetables, and peeling melons.

Paring Knife--USE: Suitable for cutting fruit, melon, vegetables

Block --Suitable for storing and displaying knives. Simple and fashion design, easy to clean.

|                          | Material                | Size                                                             | Weight | Polishing    |
|--------------------------|-------------------------|------------------------------------------------------------------|--------|--------------|
| 8"Chef Knife             | Blade M: 3Cr13          | Blade THK:2.5mm, Blade W:4.4cm,<br>Blade L:20.5cm, Handle L:13cm | 195g   | Rubber Wheel |
| 8"Bread Knife            |                         | Blade THK:2.5mm, Blade W:2.8cm,<br>Blade L:20.5cm, Handle L:13cm | 171g   |              |
| 8" Carving Knife         | Handle M: Pakka<br>Wood | Blade THK:2.5mm, Blade W:2.8cm,<br>Blade L:20.5cm, Handle L:13cm | 166g   |              |
| 5" Utility Knife         | Wood                    | Blade THK:2.0mm, Blade W:2.0cm,<br>Blade L:13cm, Handle L:11cm   | 72g    |              |
| 3.5"Paring Knife         |                         | Blade THK:2.0mm, Blade W:2.0cm,<br>Blade L:9.5cm, Handle L:11cm  | 68g    |              |
| Magnetic Wooden<br>Block | Rubber<br>wood+#430     | 25.3*24.2*12cm                                                   | 1421g  | Coating      |
| Item No.                 | KS59006                 |                                                                  |        |              |
| MOQ                      | 500 Sets                |                                                                  |        |              |
| Package                  | Color Box               |                                                                  |        |              |