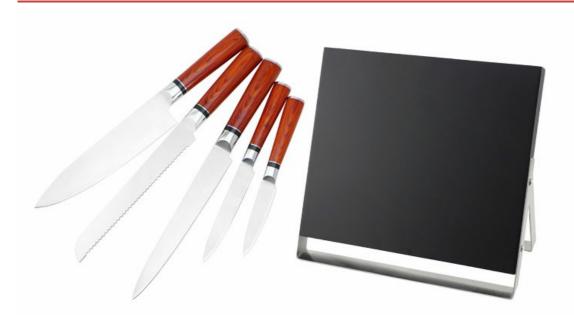

### **6Pcs Kitchen Knives**

Chef Knife--USE: Suitable for cutting meat, fish, vegetable.

Bread Knife--USE: Suitable for cutting bread,cake,cheese,etc.meat,fish,vegetable.

Carving Knife--USE: Suitable for slicing of meat without bone, fish, vegetable. Do not use for chopping bones due to the thin blade.

Utility Knife--USE: suitable for cutting small piece of meat, fruits and vegetables, and peeling melons.

Paring Knife--USE: Suitable for cutting fruit, melon, vegetables

Block --Suitable for storing and displaying knives. Simple and fashion design, easy to clean.