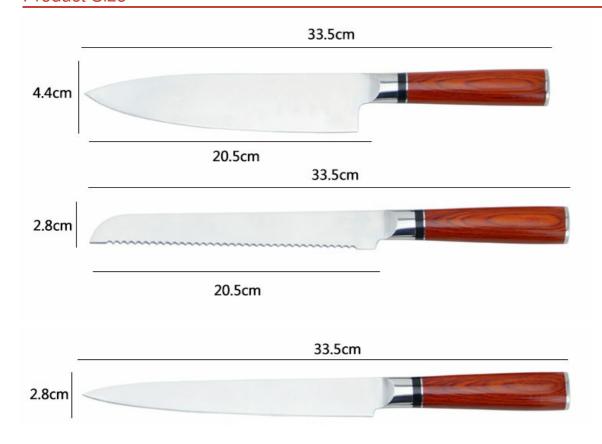

|                          | Material                | Size                                                             | Weight | Polishing    |
|--------------------------|-------------------------|------------------------------------------------------------------|--------|--------------|
| 8"Chef Knife             | Blade M: 3Cr13          | Blade THK:2.5mm, Blade W:4.4cm,<br>Blade L:20.5cm, Handle L:13cm | 195g   | Rubber Wheel |
| 8"Bread Knife            |                         | Blade THK:2.5mm, Blade W:2.8cm,<br>Blade L:20.5cm, Handle L:13cm | 171g   |              |
| 8" Carving Knife         | Handle M: Pakka<br>Wood | Blade THK:2.5mm, Blade W:2.8cm,<br>Blade L:20.5cm, Handle L:13cm | 166g   |              |
| 5" Utility Knife         | Wood                    | Blade THK:2.0mm, Blade W:2.0cm,<br>Blade L:13cm, Handle L:11cm   | 72g    |              |
| 3.5"Paring Knife         |                         | Blade THK:2.0mm, Blade W:2.0cm,<br>Blade L:9.5cm, Handle L:11cm  | 68g    |              |
| Magnetic Wooden<br>Block | Rubber<br>wood+#430     | 25.3*24.2*12cm                                                   | 1421g  | Coating      |
| Item No.                 | KS59006                 |                                                                  |        |              |
| MOQ                      | 500 Sets                |                                                                  |        |              |
| Package                  | Color Box               |                                                                  |        |              |

### **Product Size**

Note: Size is subject to actual sample.