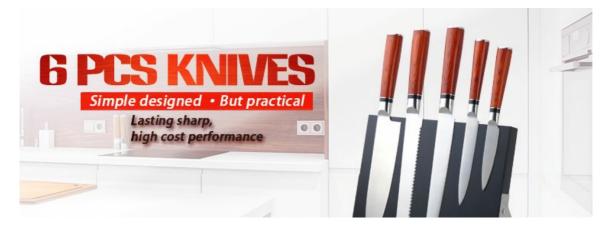

### **6Pcs Kitchen Knives**

Chef Knife--USE: Suitable for cutting meat, fish, vegetable.

Bread Knife--USE: Suitable for cutting bread,cake,cheese,etc.meat,fish,vegetable.

Carving Knife--USE: Suitable for slicing of meat without bone, fish, vegetable. Do not use for chopping bones due to the thin blade.

Utility Knife--USE: suitable for cutting small piece of meat, fruits and vegetables, and peeling melons.

Paring Knife--USE: Suitable for cutting fruit, melon, vegetables

Block --Suitable for storing and displaying knives. Simple and fashion design, easy to clean.