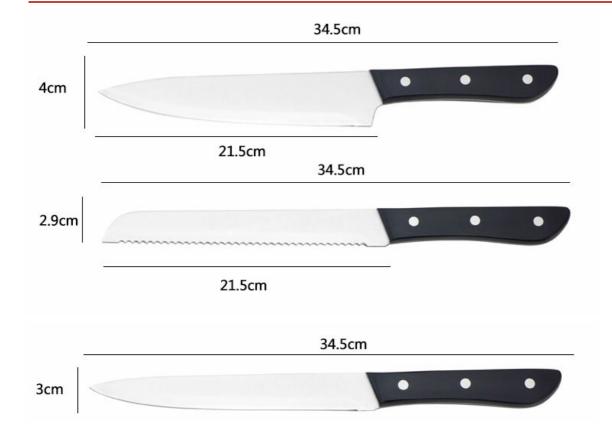

|                                        | Material                      | Size                                                             | Weight | Polishing    |
|----------------------------------------|-------------------------------|------------------------------------------------------------------|--------|--------------|
| 8"Chef Knife                           | Blade M: 3Cr13  Handle M: ABS | Blade THK:1.8mm, Blade W:4cm,<br>Blade L:21.5cm, Handle L:13cm   | 125g   | Rubber Wheel |
| 8"Bread Knife                          |                               | Blade THK:1.8mm, Blade W:2.9cm,<br>Blade L:21.5cm, Handle L:13cm | 116g   |              |
| 8" Carving Knife                       |                               | Blade THK:1.8mm, Blade W:3cm,<br>Blade L:21.5cm, Handle L:13cm   | 106g   |              |
| 5" Utility Knife                       |                               | Blade THK:1.2mm, Blade W:2cm,<br>Blade L:13.6cm, Handle L:11cm   | 45g    |              |
| 3.5"Paring Knife                       |                               | Blade THK:1.2mm, Blade W:2cm,<br>Blade L:9.6cm, Handle L:11cm    | 40g    |              |
| Magnetic Panel<br>Wooden Block (Black) | Rubber wood+<br>Magnet        | Main Board: 250X215x20mm<br>Side Board: 220X100X20mm             | 1502g  |              |
| Item No.                               | KS588A06                      |                                                                  | ·      |              |
| MOQ                                    | 500 Sets                      |                                                                  |        |              |
| Package                                | Color Box                     |                                                                  |        |              |

### **Product Size**

Note: Size is subject to actual sample.