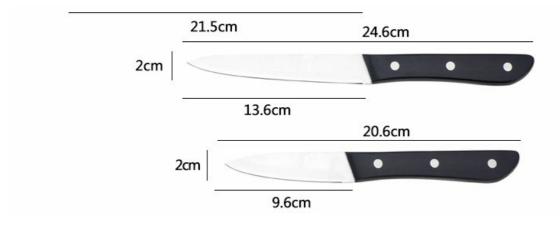

### **Product Size**

Note: Size is subject to actual sample.

|                                        | Material                      | Size                                                             | Weight | Polishing    |
|----------------------------------------|-------------------------------|------------------------------------------------------------------|--------|--------------|
| 8"Chef Knife                           | Blade M: 3Cr13  Handle M: ABS | Blade THK:1.8mm, Blade W:4cm,<br>Blade L:21.5cm, Handle L:13cm   | 125g   | Rubber Wheel |
| 8"Bread Knife                          |                               | Blade THK:1.8mm, Blade W:2.9cm,<br>Blade L:21.5cm, Handle L:13cm | 116g   |              |
| 8" Carving Knife                       |                               | Blade THK:1.8mm, Blade W:3cm,<br>Blade L:21.5cm, Handle L:13cm   | 106g   |              |
| 5" Utility Knife                       |                               | Blade THK:1.2mm, Blade W:2cm,<br>Blade L:13.6cm, Handle L:11cm   | 45g    |              |
| 3.5"Paring Knife                       |                               | Blade THK:1.2mm, Blade W:2cm,<br>Blade L:9.6cm, Handle L:11cm    | 40g    |              |
| Magnetic Panel<br>Wooden Block (Black) | Rubber wood+<br>Magnet        | Main Board: 250X215x20mm<br>Side Board: 220X100X20mm             | 1502g  |              |
| Item No.                               | KS588A06                      |                                                                  | ·      |              |
| MOQ                                    | 500 Sets                      |                                                                  |        |              |
| Package                                | Color Box                     |                                                                  |        |              |