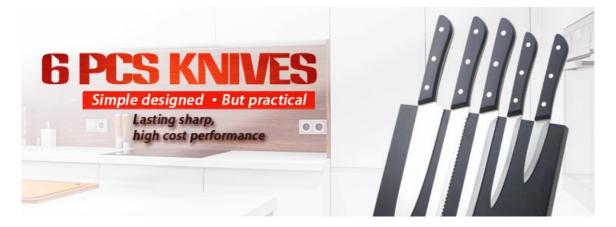

### **6Pcs Kitchen Knives**

Chef Knife--USE: Suitable for cutting meat, fish, vegetable.

Bread Knife--USE: Suitable for cutting bread,cake,cheese,etc.meat,fish,vegetable.

Carving Knife--USE: Suitable for slicing of meat without bone, fish, vegetable. Do not use for chopping bones due to the thin blade.

Utility Knife--USE: suitable for cutting small piece of meat, fruits and vegetables, and peeling melons.

Paring Knife--USE: Suitable for cutting fruit, melon, vegetables

Block --Suitable for storing and displaying knives. Simple and fashion design, easy to clean.