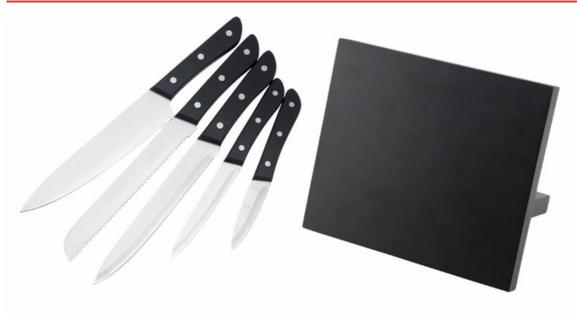

### **6Pcs Kitchen Knives**

Chef Knife--USE: Suitable for cutting meat, fish, vegetable.

Bread Knife--USE: Suitable for cutting bread,cake,cheese,etc.meat,fish,vegetable.

Carving Knife--USE: Suitable for slicing of meat without bone, fish, vegetable. Do not use for chopping bones due to the thin blade.

Utility Knife--USE: suitable for cutting small piece of meat, fruits and vegetables, and peeling melons.

Paring Knife--USE: Suitable for cutting fruit, melon, vegetables

Block --Suitable for storing and displaying knives. Simple and fashion design, easy to clean.