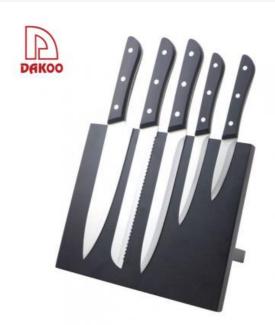

### **6Pcs Kitchen Knives**

Chef Knife--USE: Suitable for cutting meat, fish, vegetable.

Bread Knife--USE: Suitable for cutting bread,cake,cheese,etc.meat,fish,vegetable.

Carving Knife--USE: Suitable for slicing of meat without bone, fish, vegetable. Do not use for chopping bones due to the thin blade.

Utility Knife--USE: suitable for cutting small piece of meat, fruits and vegetables, and peeling melons.

Paring Knife--USE: Suitable for cutting fruit, melon, vegetables

Block --Suitable for storing and displaying knives. Simple and fashion design, easy to clean.

|                                        | Material                      | Size                                                             | Weight | Polishing    |
|----------------------------------------|-------------------------------|------------------------------------------------------------------|--------|--------------|
| 8"Chef Knife                           | Blade M: 3Cr13  Handle M: ABS | Blade THK:1.8mm, Blade W:4cm,<br>Blade L:21.5cm, Handle L:13cm   | 125g   | Rubber Wheel |
| 8"Bread Knife                          |                               | Blade THK:1.8mm, Blade W:2.9cm,<br>Blade L:21.5cm, Handle L:13cm | 116g   |              |
| 8" Carving Knife                       |                               | Blade THK:1.8mm, Blade W:3cm,<br>Blade L:21.5cm, Handle L:13cm   | 106g   |              |
| 5" Utility Knife                       |                               | Blade THK:1.2mm, Blade W:2cm,<br>Blade L:13.6cm, Handle L:11cm   | 45g    |              |
| 3.5"Paring Knife                       |                               | Blade THK:1.2mm, Blade W:2cm,<br>Blade L:9.6cm, Handle L:11cm    | 40g    |              |
| Magnetic Panel<br>Wooden Block (Black) | Rubber wood+<br>Magnet        | Main Board: 250X215x20mm<br>Side Board: 220X100X20mm             | 1502g  |              |
| Item No.                               | KS588A06                      |                                                                  | ·      |              |
| MOQ                                    | 500 Sets                      |                                                                  |        |              |
| Package                                | Color Box                     |                                                                  |        |              |