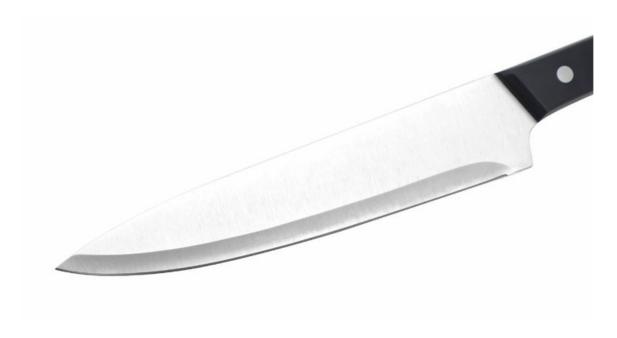

# **Detailed Images**

Blade is in stainless steel 3Cr13, superior performance and keep long-term sharping.

With beautiful designed handle and comfortable to hold.

THE DOUBLING ROUGHLOW HALLOND WIND CONTROL TO HOLD