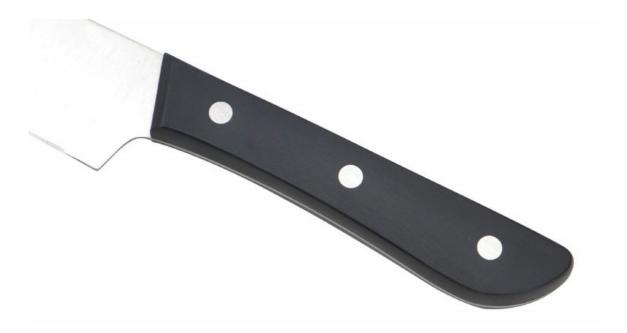

# **Detailed Images**

Blade is in stainless steel 3Cr13, superior performance and keep long-term sharping.

With beautiful designed handle and comfortable to hold.

THE DOUBLING ROUGHLOW HALLOND WIND CONTROL TO HOLD