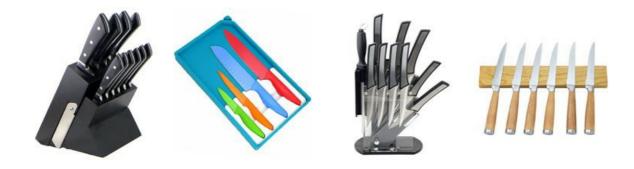

Home / Kitchen Knives / Stainless Steel Knife Set /

5pcs kitchen knife

#### 5pcs kitchen knife

Stainless Steel Knife Set

Item No.: KS588A06









Description

**Quotation Information** 

## **Related Products**



# **Product Description**

# **Elegant and Fashionable**

high quality life starts from the pursuit of high quality





### **6Pcs Kitchen Knives**

Chef Knife--USE: Suitable for cutting meat, fish, vegetable.

Bread Knife--USE: Suitable for cutting bread,cake,cheese,etc.meat,fish,vegetable.

Carving Knife--USE: Suitable for slicing of meat without bone, fish, vegetable. Do not use for chopping bones due to the thin blade.

Utility Knife--USE: suitable for cutting small piece of meat, fruits and vegetables, and peeling melons.

Paring Knife--USE: Suitable for cutting fruit, melon, vegetables

Block --Suitable for storing and displaying knives. Simple and fashion design, easy to clean.

|                                        | Material                      | Size