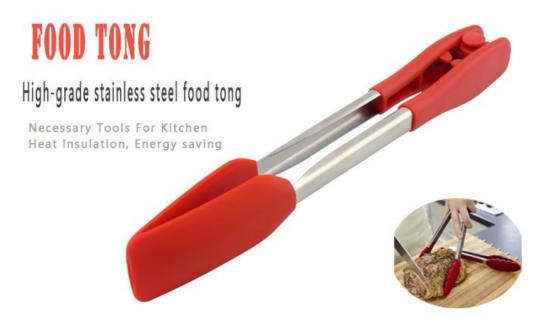

# **Product Description**

# **Elegant and Fashionable**

high quality life starts from the pursuit of high quality

| Item Number | Material        | Size       | Weight |
|-------------|-----------------|------------|--------|
| FT0002C     | Silicone+PP+304 | 30.3*4.7cm | 147g   |
| Package     | PP Bag          |            |        |

# Food clip gripper

The Food tong's head is more stable and reliable to pick up food, to prevent the food slip down.

The handle design is according with human body mechanics, smooth and uniform texture and , the hand touch is comfortable.