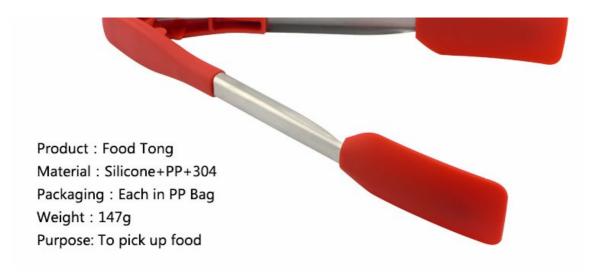

# **Detailed Images**

# **Elegant and Fashionable**

high quality life starts from the pursuit of high quality

| Item Number | Material        | Size       | Weight |
|-------------|-----------------|------------|--------|
| FT0002C     | Silicone+PP+304 | 30.3*4.7cm | 147g   |
| Package     | PP Bag          |            |        |