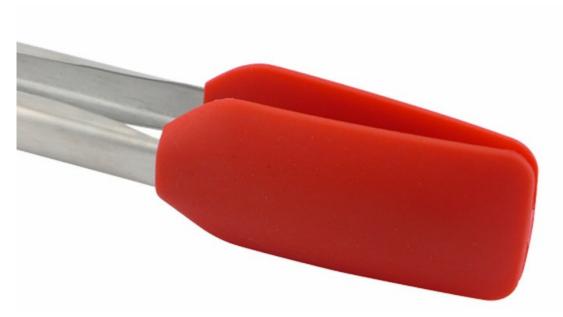

# **Detailed Images**

# Food clip gripper

The Food tong's head is more stable and reliable to pick up food, to prevent the food slip down.

The handle design is according with human body mechanics, smooth and uniform texture and , the hand touch is comfortable.