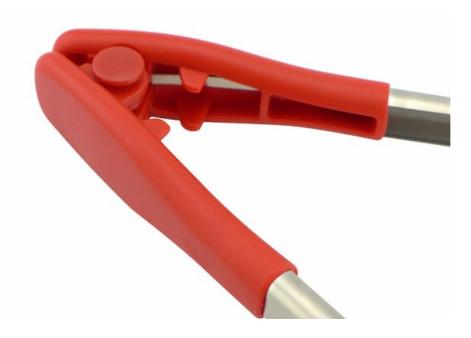

# Food clip gripper

The Food tong's head is more stable and reliable to pick up food, to prevent the food slip down.

The handle design is according with human body mechanics, smooth and uniform texture and , the hand touch is comfortable.

Switch: Press the raised side.