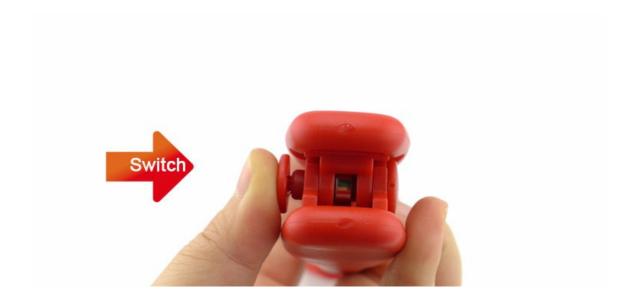

ares / Food Tongs / Food Tong

#### **Food Tong**

Food Tongs

Item No.: FT0002C



Description

**Quotation Information** 

# **Product Description**

# **Elegant and Fashionable**

high quality life starts from the pursuit of high quality



| Item Number | Material        | Size       | Weight |
|-------------|-----------------|------------|--------|
| FT0002C     | Silicone+PP+304 | 30.3*4.7cm | 147g   |
| Package     | PP Bag          |            |        |





### **Product Size**



# **Detailed Images**

# Food clip gripper



The Food tong's head is more stable and reliable to pick up food, to prevent the food slip down.



The handle design is according with human body mechanics, smooth and uniform texture and , the hand touch is comfortable.



Switch: Press the raised side.