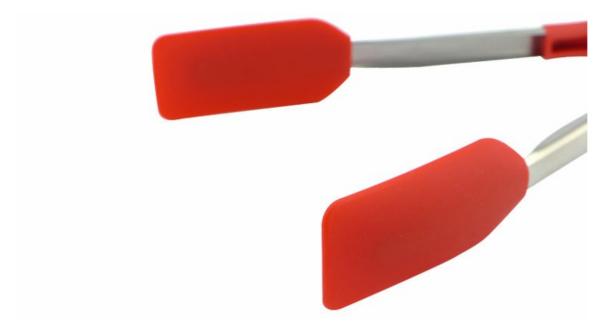

Home / Kitchenwares / Food Tongs / Food Tong

#### **Food Tong**

Food Tongs

Item No.: FT0002C



Description

**Quotation Information** 

# **Product Description**

# **Elegant and Fashionable**

high quality life starts from the pursuit of high quality



| Item Number | Material        | Size       | Weight |
|-------------|-----------------|------------|--------|
| FT0002C     | Silicone+PP+304 | 30.3*4.7cm | 147g   |
| Package     | PP Bag          |            |        |





### **Product Size**



# **Detailed Images**

# Food clip gripper



The Food tong's head is more stable and reliable to pick up food, to prevent the food slip down.



The handle design is according with human body mechanics, smooth and uniform texture and , the hand touch is comfortable.



Switch: Press the raised side.