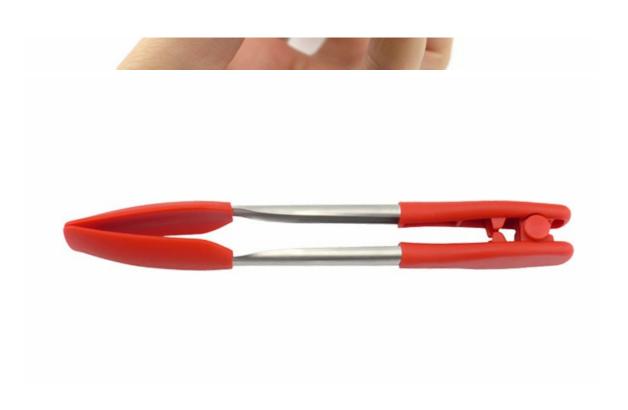

# **Detailed Images**

# Food clip gripper

The Food tong's head is more stable and reliable to pick up food, to prevent the food slip down.

The handle design is according with human body mechanics, smooth and uniform texture and , the hand touch is comfortable.