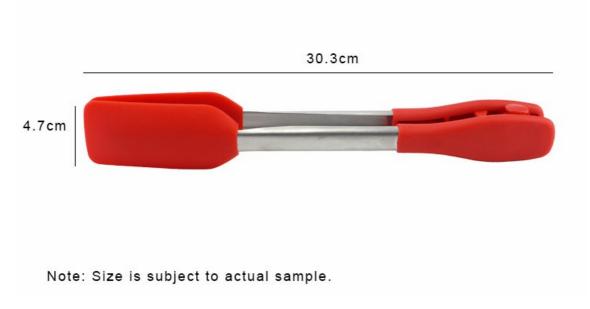

### **Product Size**

# **Elegant and Fashionable**

high quality life starts from the pursuit of high quality

| Item Number | Material        | Size       | Weight |
|-------------|-----------------|------------|--------|
| FT0002C     | Silicone+PP+304 | 30.3*4.7cm | 147g   |
| Package     | PP Bag          |            |        |