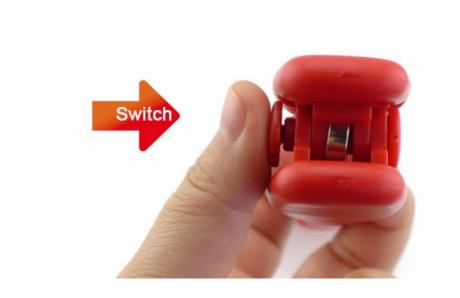

wares / Food Tongs / Food Tong

#### **Food Tong**

Food Tongs

Item No.: FT0002D



Description

**Quotation Information** 

### **Product Description**

# **Elegant and Fashionable**

high quality life starts from the pursuit of high quality



| Item Number | Material        | Size     | Weight |
|-------------|-----------------|----------|--------|
| FT0002D     | Silicone+PP+304 | 30.3*5cm | 135g   |
| Package     | PP Bag          |          |        |





#### **Product Size**



#### **Detailed Images**

## Food clip gripper



The Food tong's head is more stable and reliable to pick up food, to prevent the food slip down.



The handle design is according with human body mechanics, smooth and uniform texture and , the hand touch is comfortable.



Switch: Press the raised side.