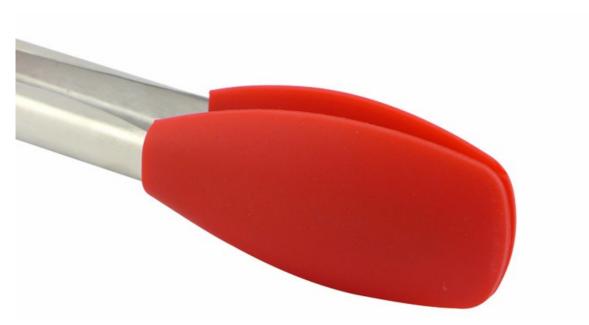

#### **Detailed Images**

## Food clip gripper

The Food tong's head is more stable and reliable to pick up food, to prevent the food slip down.

The handle design is according with human body mechanics, smooth and uniform texture and , the hand touch is comfortable.