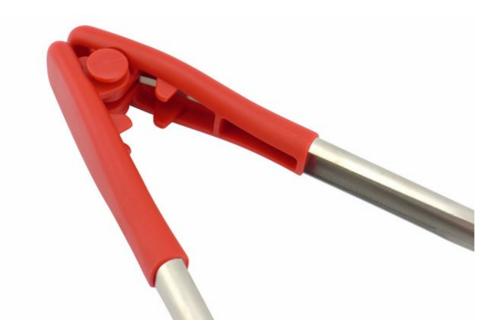

Home / Kitchenwares / Food Tongs / Food Tong

#### **Food Tong**

Food Tongs

Item No.: FT0002D



Description

**Quotation Information** 

### **Product Description**

# **Elegant and Fashionable**

high quality life starts from the pursuit of high quality



| Item Number | Material        | Size     | Weight |
|-------------|-----------------|----------|--------|
| FT0002D     | Silicone+PP+304 | 30.3*5cm | 135g   |
| Package     | PP Bag          |          |        |





#### **Product Size**



#### **Detailed Images**

## Food clip gripper



The Food tong's head is more stable and reliable to pick up food, to prevent the food slip down.



The handle design is according with human body mechanics, smooth and uniform texture and , the hand touch is comfortable.



Switch: Press the raised side.