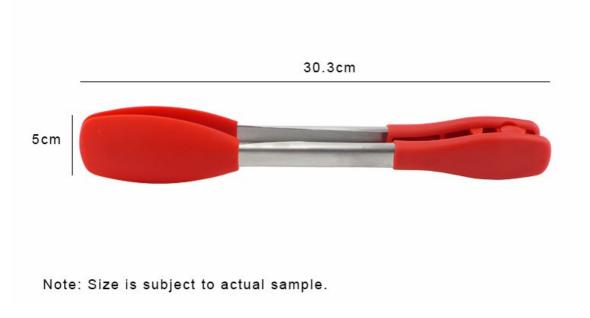

# **Elegant and Fashionable**

high quality life starts from the pursuit of high quality

| Item Number | Material        | Size     | Weight |
|-------------|-----------------|----------|--------|
| FT0002D     | Silicone+PP+304 | 30.3*5cm | 135g   |
| Package     | PP Bag          |          |        |

#### **Product Size**