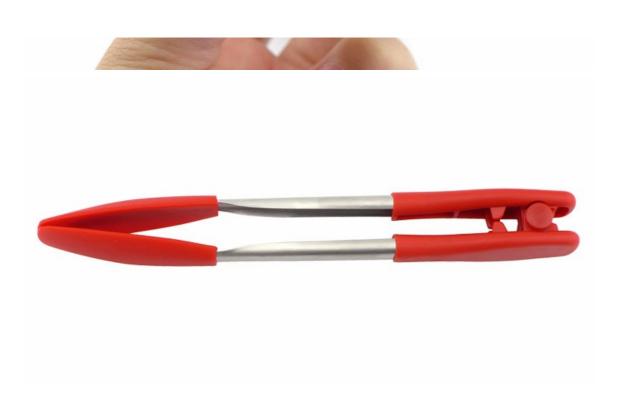

# **Elegant and Fashionable**

high quality life starts from the pursuit of high quality

| Item Number | Material        | Size     | Weight |
|-------------|-----------------|----------|--------|
| FT0002D     | Silicone+PP+304 | 30.3*5cm | 135g   |
| Package     | PP Bag          |          |        |

#### **Detailed Images**