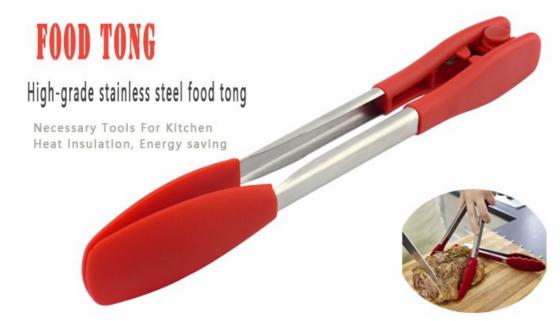

## Food clip gripper

The Food tong's head is more stable and reliable to pick up food, to prevent the food slip down.

The handle design is according with human body mechanics, smooth and uniform texture and , the hand touch is comfortable.

Switch: Press the raised side.