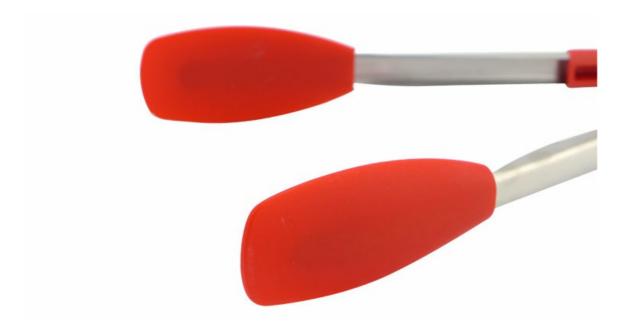

Home / Kitchenwares / Food Tongs / Food Tong

#### **Food Tong**

Food Tongs

Item No.: FT0002D



Description

**Quotation Information** 

### **Product Description**

# **Elegant and Fashionable**

high quality life starts from the pursuit of high quality



| Item Number | Material        | Size     | Weight |
|-------------|-----------------|----------|--------|
| FT0002D     | Silicone+PP+304 | 30.3*5cm | 135g   |
| Package     | PP Bag          |          |        |





#### **Product Size**



#### **Detailed Images**

## Food clip gripper



The Food tong's head is more stable and reliable to pick up food, to prevent the food slip down.



The handle design is according with human body mechanics, smooth and uniform texture and , the hand touch is comfortable.



Switch: Press the raised side.