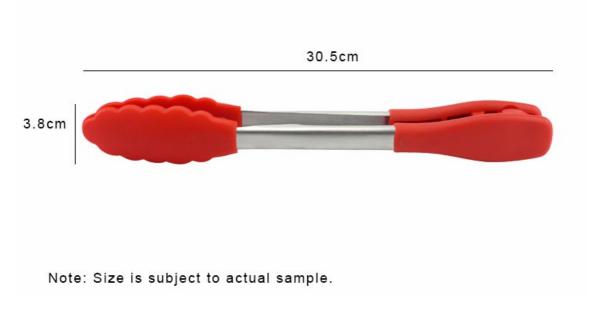

# **Elegant and Fashionable**

high quality life starts from the pursuit of high quality

| Item Number | Material        | Size       | Weight |
|-------------|-----------------|------------|--------|
| FT0002E     | Silicone+PP+304 | 30.5*3.8cm | 140g   |
| Package     | PP Bag          |            |        |

#### **Product Size**