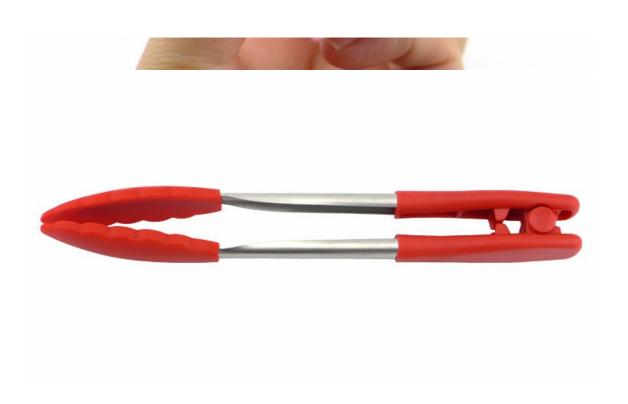

#### **Detailed Images**

## Food clip gripper

The Food tong's head is more stable and reliable to pick up food, to prevent the food slip down.

The handle design is according with human body mechanics, smooth and uniform texture and , the hand touch is comfortable.