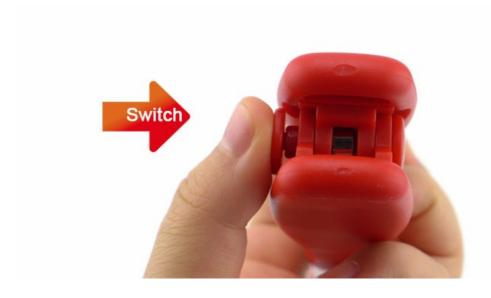

Food Tongs / Food Tong

#### **Food Tong**

Food Tongs

Item No.: FT0002E



Description

**Quotation Information** 

### **Product Description**

# **Elegant and Fashionable**

high quality life starts from the pursuit of high quality



| Item Number | Material        | Size       | Weight |
|-------------|-----------------|------------|--------|
| FT0002E     | Silicone+PP+304 | 30.5*3.8cm | 140g   |
| Package     | PP Bag          |            |        |





#### **Product Size**



#### **Detailed Images**

## Food clip gripper



The Food tong's head is more stable and reliable to pick up food, to prevent the food slip down.



The handle design is according with human body mechanics, smooth and uniform texture and , the hand touch is comfortable.



Switch: Press the raised side.