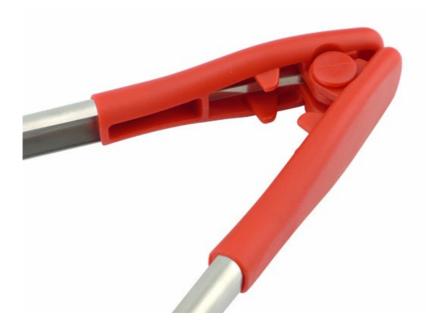

Home / Kitchenwares / Food Tongs / Food Tong

#### **Food Tong**

Food Tongs

Item No.: FT0002E



Description

**Quotation Information** 

### **Product Description**

# **Elegant and Fashionable**

high quality life starts from the pursuit of high quality



| Item Number | Material        | Size       | Weight |
|-------------|-----------------|------------|--------|
| FT0002E     | Silicone+PP+304 | 30.5*3.8cm | 140g   |
| Package     | PP Bag          |            |        |





#### **Product Size**



#### **Detailed Images**

## Food clip gripper



The Food tong's head is more stable and reliable to pick up food, to prevent the food slip down.



The handle design is according with human body mechanics, smooth and uniform texture and , the hand touch is comfortable.



Switch: Press the raised side.