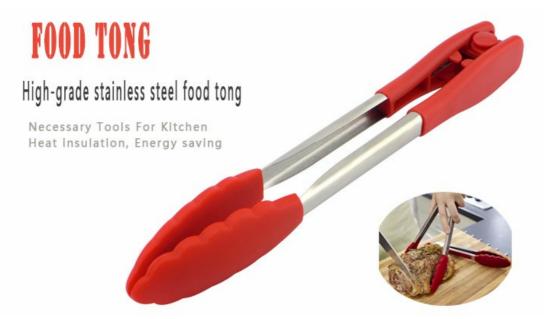

## Food clip gripper

The Food tong's head is more stable and reliable to pick up food, to prevent the food slip down.

The handle design is according with human body mechanics, smooth and uniform texture and , the hand touch is comfortable.