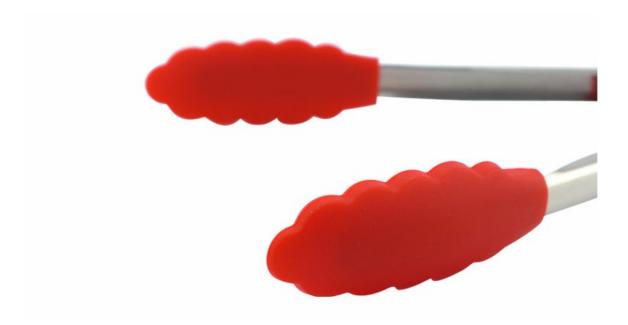

Home / Kitchenwares / Food Tongs / Food Tong

#### **Food Tong**

Food Tongs

Item No.: FT0002E



Description

**Quotation Information** 

### **Product Description**

# **Elegant and Fashionable**

high quality life starts from the pursuit of high quality



| Item Number | Material        | Size       | Weight |
|-------------|-----------------|------------|--------|
| FT0002E     | Silicone+PP+304 | 30.5*3.8cm | 140g   |
| Package     | PP Bag          |            |        |





#### **Product Size**



#### **Detailed Images**

## Food clip gripper



The Food tong's head is more stable and reliable to pick up food, to prevent the food slip down.



The handle design is according with human body mechanics, smooth and uniform texture and , the hand touch is comfortable.



Switch: Press the raised side.