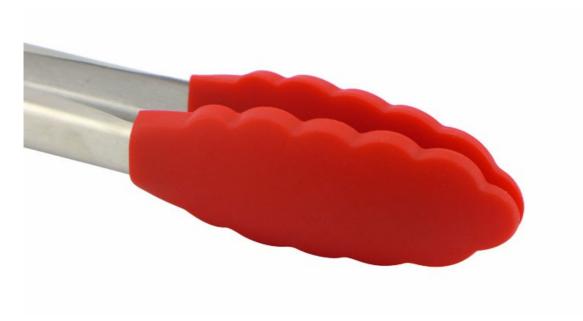

#### **Detailed Images**

## Food clip gripper

The Food tong's head is more stable and reliable to pick up food, to prevent the food slip down.

The handle design is according with human body mechanics, smooth and uniform texture and , the hand touch is comfortable.