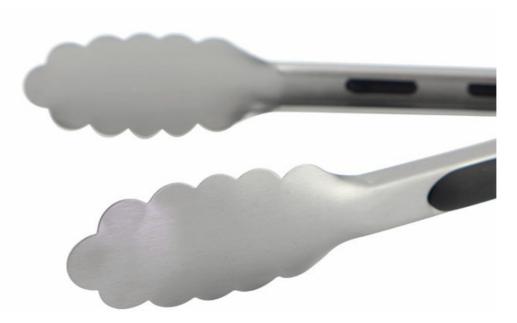

## **Detailed Images**

The Food tong's head is more stable and reliable to pick up food, to prevent the food slip down.

The handle design is according with human body mechanics, smooth and uniform texture and , the hand touch is comfortable.