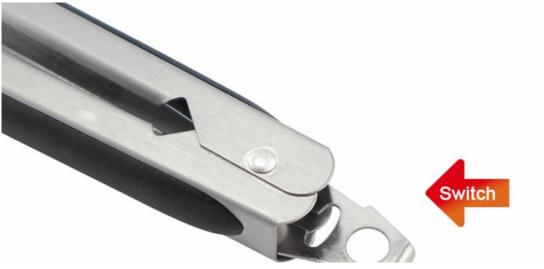

## **Detailed Images**

The Food tong's head is more stable and reliable to pick up food, to prevent the food slip down.

The handle design is according with human body mechanics, smooth and uniform texture and , the hand touch is comfortable.