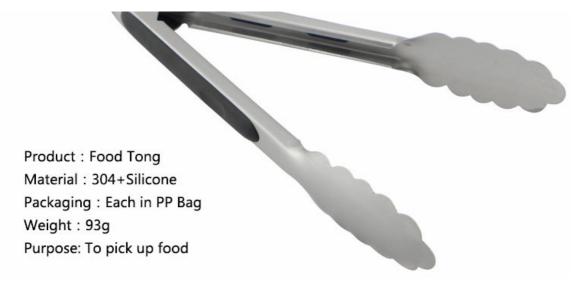

## **Elegant and Fashionable**

high quality life starts from the pursuit of high quality

| Item Number | Material          | Size                     | Weight |
|-------------|-------------------|--------------------------|--------|
| FT005       | 304+Silicone +304 | 24.7*3.8cm;<br>THK:0.7mm | 93g    |
| Package     | PP Bag            |                          |        |

## **Detailed Images**

The Food tong's head is more stable and reliable to pick up food, to prevent the food slip down.

The handle design is according with human body mechanics, smooth and uniform texture and , the hand touch is comfortable.