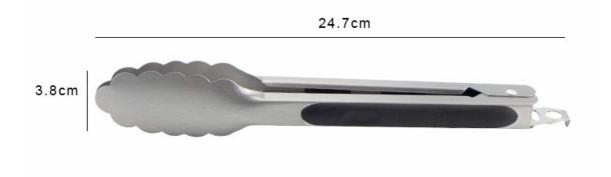

## **Product Description**

## **Elegant and Fashionable**

high quality life starts from the pursuit of high quality



| Item Number | Material          | Size                     | Weight |
|-------------|-------------------|--------------------------|--------|
| FT005       | 304+Silicone +304 | 24.7*3.8cm;<br>THK:0.7mm | 93g    |
| Package     | PP Bag            |                          |        |





## **Product Size**



Blade(THK): 0.7mm Note: Size is subject to actual sample.

## **Detailed Images**



The Food tong's head is more stable and reliable to pick up food, to prevent the food slip down.



The handle design is according with human body mechanics, smooth and uniform texture and , the hand touch is comfortable.