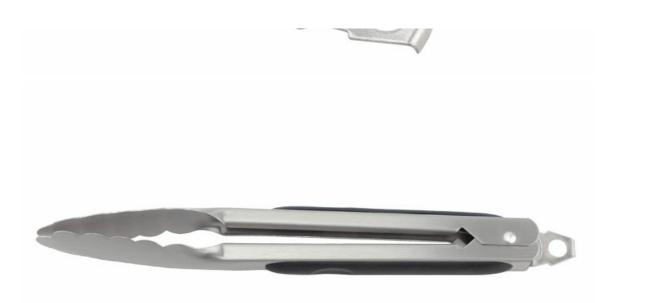

## **Product Size**

Blade(THK): 0.7mm Note: Size is subject to actual sample.

## **Detailed Images**

The Food tong's head is more stable and reliable to pick up food, to prevent the food slip down.

The handle design is according with human body mechanics, smooth and uniform texture and , the hand touch is comfortable.