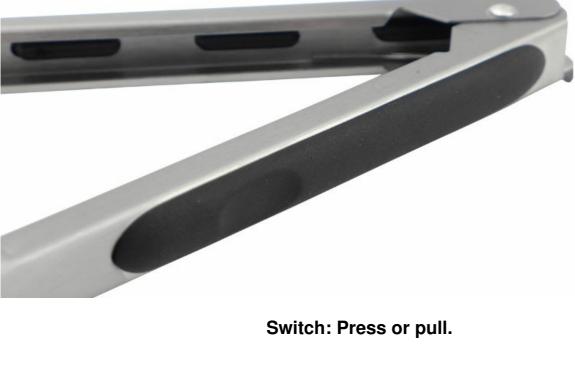

## **Detailed Images**

The Food tong's head is more stable and reliable to pick up food, to prevent the food slip down.

The handle design is according with human body mechanics, smooth and uniform texture and , the hand touch is comfortable.