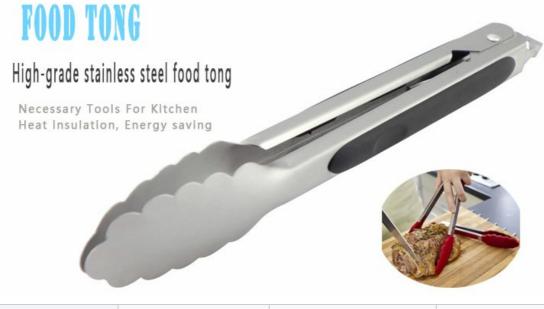

## **Detailed Images**

The Food tong's head is more stable and reliable to pick up food, to prevent the food slip down.

The handle design is according with human body mechanics, smooth and uniform texture and , the hand touch is comfortable.