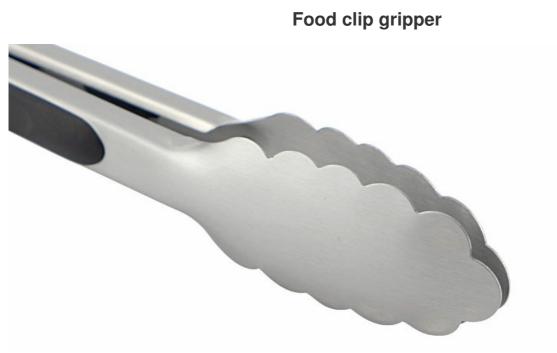

## **Detailed Images**

The Food tong's head is more stable and reliable to pick up food, to prevent the food slip down.

The handle design is according with human body mechanics, smooth and uniform texture and , the hand touch is comfortable.