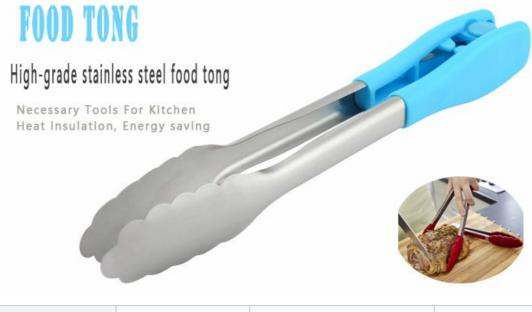

## **Detailed Images**

The Food tong's head is more stable and reliable to pick up food, to prevent the food slip down.

The handle design is according with human body mechanics, smooth and uniform texture and , the hand touch is comfortable.