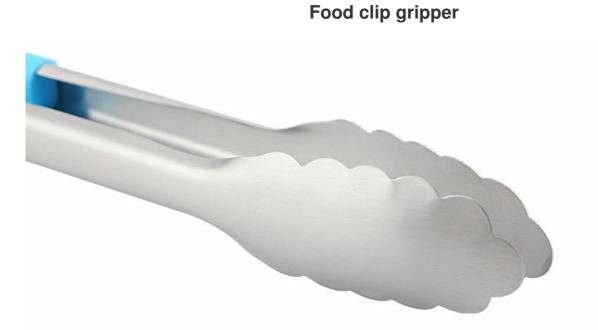

## **Detailed Images**

The Food tong's head is more stable and reliable to pick up food, to prevent the food slip down.

The handle design is according with human body mechanics, smooth and uniform texture and , the hand touch is comfortable.