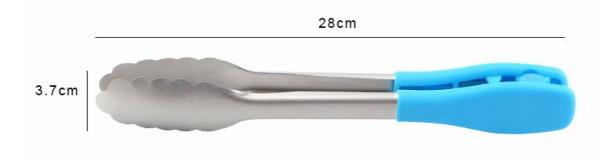

## **Product Description**

## **Elegant and Fashionable**

high quality life starts from the pursuit of high quality



| Item Number | Material | Size                   | Weight |
|-------------|----------|------------------------|--------|
| FT003       | 304+PP   | 28*3.7cm;<br>THK:0.5mm | 93g    |
| Package     | PP Bag   |                        |        |





## **Product Size**



Blade(THK): 0.5mm Note: Size is subject to actual sample.

## **Detailed Images**



The Food tong's head is more stable and reliable to pick up food, to prevent the food slip down.



The handle design is according with human body mechanics, smooth and uniform texture and , the hand touch is comfortable.



Switch: Press the raised side.