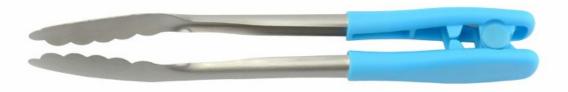

## **Detailed Images**

The Food tong's head is more stable and reliable to pick up food, to prevent the food slip down.

The handle design is according with human body mechanics, smooth and uniform texture and , the hand touch is comfortable.