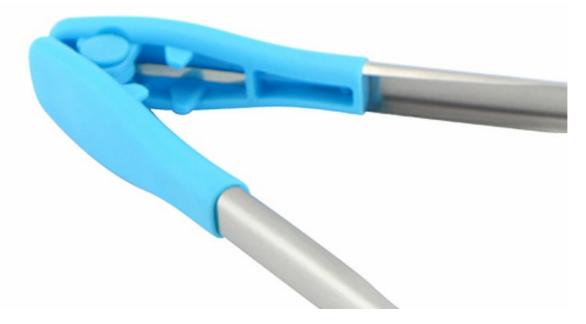

## **Detailed Images**

The Food tong's head is more stable and reliable to pick up food, to prevent the food slip down.

The handle design is according with human body mechanics, smooth and uniform texture and , the hand touch is comfortable.