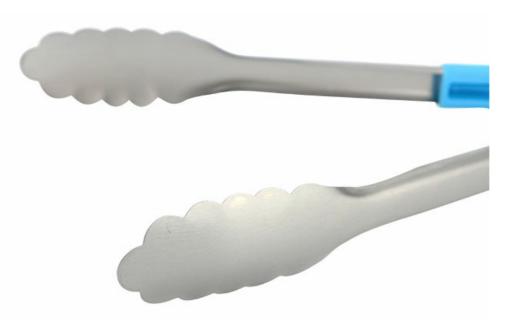

## **Product Description**

## **Elegant and Fashionable**

high quality life starts from the pursuit of high quality



| Item Number | Material | Size                   | Weight |
|-------------|----------|------------------------|--------|
| FT003       | 304+PP   | 28*3.7cm;<br>THK:0.5mm | 93g    |
| Package     | PP Bag   |                        |        |





## **Product Size**



Blade(THK): 0.5mm Note: Size is subject to actual sample.

## **Detailed Images**



The Food tong's head is more stable and reliable to pick up food, to prevent the food slip down.



The handle design is according with human body mechanics, smooth and uniform texture and , the hand touch is comfortable.



Switch: Press the raised side.