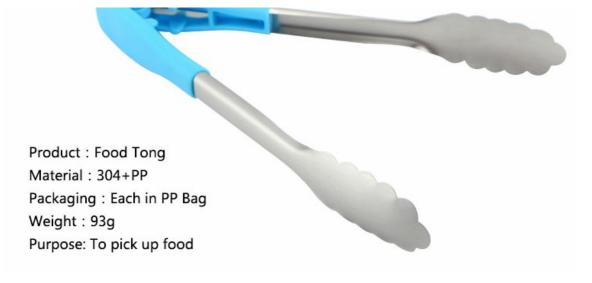

## **Elegant and Fashionable**

high quality life starts from the pursuit of high quality

| Item Number | Material | Size                   | Weight |
|-------------|----------|------------------------|--------|
| FT003       | 304+PP   | 28*3.7cm;<br>THK:0.5mm | 93g    |
| Package     | PP Bag   |                        |        |

## **Detailed Images**

The Food tong's head is more stable and reliable to pick up food, to prevent the food slip down.

The handle design is according with human body mechanics, smooth and uniform texture and , the hand touch is comfortable.