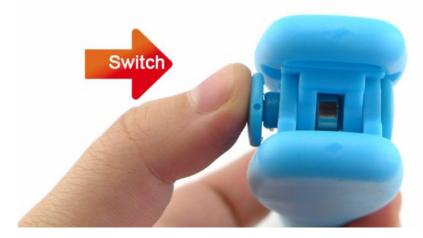

## **Product Description**

## **Elegant and Fashionable**

high quality life starts from the pursuit of high quality



| Item Number | Material | Size                   | Weight |
|-------------|----------|------------------------|--------|
| FT003       | 304+PP   | 28*3.7cm;<br>THK:0.5mm | 93g    |
| Package     | PP Bag   |                        |        |





## **Product Size**



Blade(THK): 0.5mm Note: Size is subject to actual sample.

## **Detailed Images**



The Food tong's head is more stable and reliable to pick up food, to prevent the food slip down.



The handle design is according with human body mechanics, smooth and uniform texture and , the hand touch is comfortable.



Switch: Press the raised side.