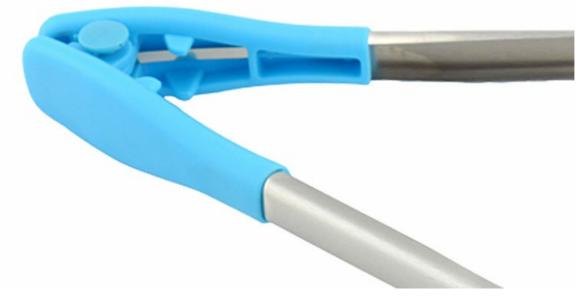

l | Size                      | Weight |
|-------------|----------|---------------------------|--------|
| FT001-01    | 304+PP   | 28.2*4.3cm;<br>THK: 0.6mm | 98g    |
| FT001-02    | 304+PP   | 23.5*4.3cm;<br>THK:0.6mm  | 89g    |
| Package     | PP Bag   |                           | ·      |

Product : Food Tong Material : 304+PP Packaging : Each in PP Bag Weight : 98g Purpose: To pick up food



#### **Product Size**



Blade(THK): 0.6mm Note: Size is subject to actual sample.



Blade(THK): 0.6mm Note: Size is subject to actual sample.

### **Detailed Images**



The Food tong's head is more stable and reliable to pick up food, to prevent the food slip down.



The handle design is according with human body mechanics,

smooth and uniform texture and , the hand touch is comfortable.



Switch: Press the raised side.