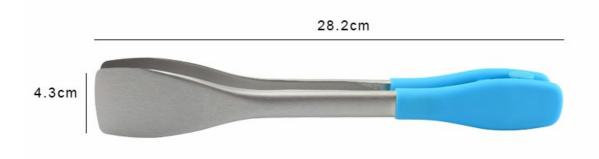

#### **Product Size**

Blade(THK): 0.6mm Note: Size is subject to actual sample.

Blade(THK): 0.6mm Note: Size is subject to actual sample.