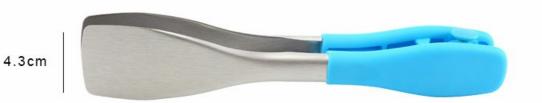

# High-grade stainless steel food tong

Necessary Tools For Kitchen Heat insulation, Energy saving

| Item Number | Material | Size                      | Weight |
|-------------|----------|---------------------------|--------|
| FT001-01    | 304+PP   | 28.2*4.3cm;<br>THK: 0.6mm | 98g    |
| FT001-02    | 304+PP   | 23.5*4.3cm;<br>THK:0.6mm  | 89g    |
| Package     | PP Bag   |                           | ·      |

#### **Product Size**

Blade(THK): 0.6mm Note: Size is subject to actual sample.

Blade(THK): 0.6mm Note: Size is subject to actual sample.