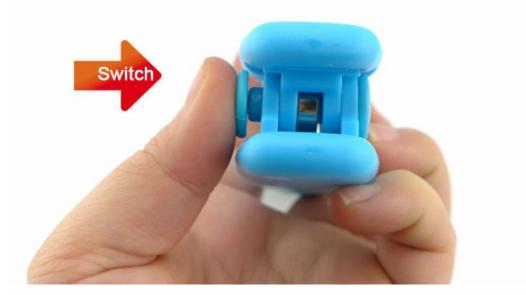

ight |
|-------------|----------|---------------------------|--------|
| FT001-01    | 304+PP   | 28.2*4.3cm;<br>THK: 0.6mm | 98g    |
| FT001-02    | 304+PP   | 23.5*4.3cm;<br>THK:0.6mm  | 89g    |
| Package     | PP Bag   |                           | ·      |

Product : Food Tong Material : 304+PP Packaging : Each in PP Bag Weight : 98g Purpose: To pick up food



#### **Product Size**



Blade(THK): 0.6mm Note: Size is subject to actual sample.



Blade(THK): 0.6mm Note: Size is subject to actual sample.

### **Detailed Images**



The Food tong's head is more stable and reliable to pick up food, to prevent the food slip down.



The handle design is according with human body mechanics,

smooth and uniform texture and , the hand touch is comfortable.



Switch: Press the raised side.