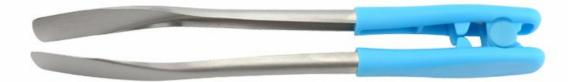

# High-grade stainless steel food tong

Necessary Tools For Kitchen Heat insulation, Energy saving

| Item Number | Material | Size                      | Weight |
|-------------|----------|---------------------------|--------|
| FT001-01    | 304+PP   | 28.2*4.3cm;<br>THK: 0.6mm | 98g    |
| FT001-02    | 304+PP   | 23.5*4.3cm;<br>THK:0.6mm  | 89g    |
| Package     | PP Bag   |                           | ·      |

Product : Food Tong Material : 304+PP Packaging : Each in PP Bag Weight : 98g Purpose: To pick up food

### **Detailed Images**

The Food tong's head is more stable and reliable to pick up food, to prevent the food slip down.

The handle design is according with human body mechanics,

smooth and uniform texture and , the hand touch is comfortable.