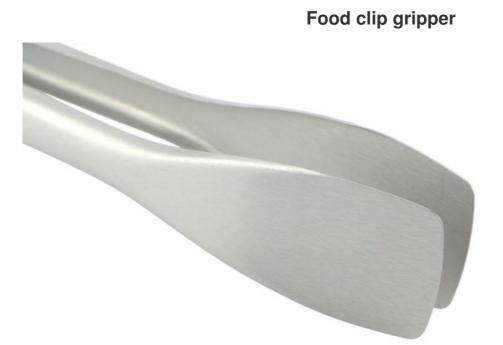

### **Detailed Images**

The Food tong's head is more stable and reliable to pick up food, to prevent the food slip down.

The handle design is according with human body mechanics,

smooth and uniform texture and , the hand touch is comfortable.