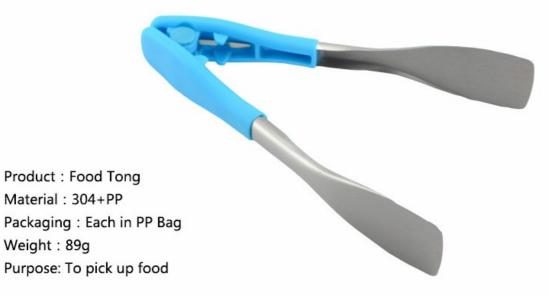

Product : Food Tong Material : 304+PP Packaging : Each in PP Bag Weight : 98g Purpose: To pick up food