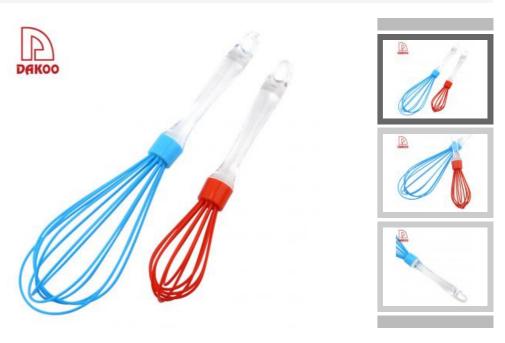

## **Egg Whisk** Kitchenwares

Item No.: EW0032-

EW0032A

Description

**Quotation Information** 

| Product Size    |                                                       |  |
|-----------------|-------------------------------------------------------|--|
|                 |                                                       |  |
|                 |                                                       |  |
|                 |                                                       |  |
|                 |                                                       |  |
|                 |                                                       |  |
|                 |                                                       |  |
|                 |                                                       |  |
|                 |                                                       |  |
|                 |                                                       |  |
|                 |                                                       |  |
|                 |                                                       |  |
| Product Details |                                                       |  |
|                 | Organic silicone, healthy and eco-friendly, not easey |  |
|                 | to mold and with strong corrosion resistance.         |  |
|                 |                                                       |  |
|                 |                                                       |  |
|                 |                                                       |  |
|                 |                                                       |  |

| Beating egg uniform, egg taste is smoother.                                                     |
|-------------------------------------------------------------------------------------------------|
|                                                                                                 |
| Twelve wires cross weaving, could not be easy to loose, the strength is stronger when stirring. |
|                                                                                                 |

| Distributing uniform of the steel wire.                                                                                   |   |  |
|---------------------------------------------------------------------------------------------------------------------------|---|--|
|                                                                                                                           |   |  |
|                                                                                                                           |   |  |
|                                                                                                                           |   |  |
|                                                                                                                           |   |  |
|                                                                                                                           |   |  |
|                                                                                                                           |   |  |
|                                                                                                                           |   |  |
| Handle is according with human engineering, edge and angle is in carefully polishing, sleek light and do not hurt handle. | e |  |
|                                                                                                                           |   |  |
|                                                                                                                           |   |  |
|                                                                                                                           |   |  |
|                                                                                                                           |   |  |
|                                                                                                                           |   |  |
|                                                                                                                           |   |  |
|                                                                                                                           |   |  |