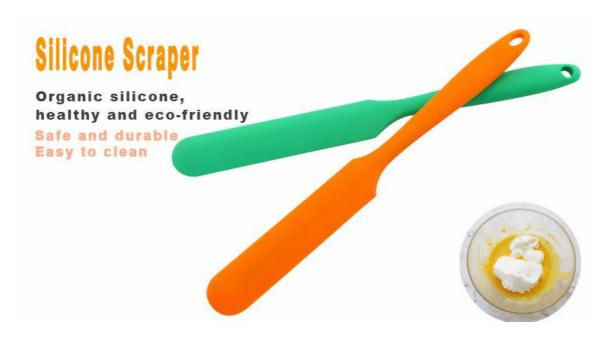

## Silicone Scraper

| Material | Size | Weigh |
|----------|------|-------|
|          |      |       |

|                                                                                                      |                    |                                                                  | -   | 1 |  |
|------------------------------------------------------------------------------------------------------|--------------------|------------------------------------------------------------------|-----|---|--|
| Silicone Scraper                                                                                     | Silicone(FDA)+Iron | Blade THK:7.5mm, Blade W:2.5cm,<br>Blade L:12cm, Handle L:12.5cm | 51g |   |  |
| Package                                                                                              | Bulk Packaging     |                                                                  |     |   |  |
|                                                                                                      |                    |                                                                  |     |   |  |
|                                                                                                      |                    |                                                                  |     |   |  |
|                                                                                                      |                    |                                                                  |     |   |  |
|                                                                                                      |                    |                                                                  |     |   |  |
|                                                                                                      |                    |                                                                  |     |   |  |
|                                                                                                      |                    |                                                                  |     |   |  |
|                                                                                                      |                    |                                                                  |     |   |  |
|                                                                                                      |                    |                                                                  |     |   |  |
|                                                                                                      |                    |                                                                  |     |   |  |
|                                                                                                      |                    |                                                                  |     |   |  |
|                                                                                                      |                    |                                                                  |     |   |  |
|                                                                                                      |                    |                                                                  |     |   |  |
| Product Size                                                                                         |                    |                                                                  |     |   |  |
| 1000010120                                                                                           |                    |                                                                  |     |   |  |
|                                                                                                      |                    |                                                                  |     |   |  |
|                                                                                                      |                    |                                                                  |     |   |  |
|                                                                                                      |                    |                                                                  |     |   |  |
|                                                                                                      |                    |                                                                  |     |   |  |
|                                                                                                      |                    |                                                                  |     |   |  |
|                                                                                                      |                    |                                                                  |     |   |  |
|                                                                                                      |                    |                                                                  |     |   |  |
|                                                                                                      |                    |                                                                  |     |   |  |
|                                                                                                      |                    |                                                                  |     |   |  |
|                                                                                                      |                    |                                                                  |     |   |  |
|                                                                                                      |                    |                                                                  |     |   |  |
|                                                                                                      |                    |                                                                  |     |   |  |
| Detailed Imag                                                                                        | es                 |                                                                  |     |   |  |
| Organic silicone, healthy and eco-friendly, not easey to mould and with strong corrosion resistance. |                    |                                                                  |     |   |  |
|                                                                                                      |                    |                                                                  |     |   |  |
|                                                                                                      |                    |                                                                  |     |   |  |
|                                                                                                      |                    |                                                                  |     |   |  |