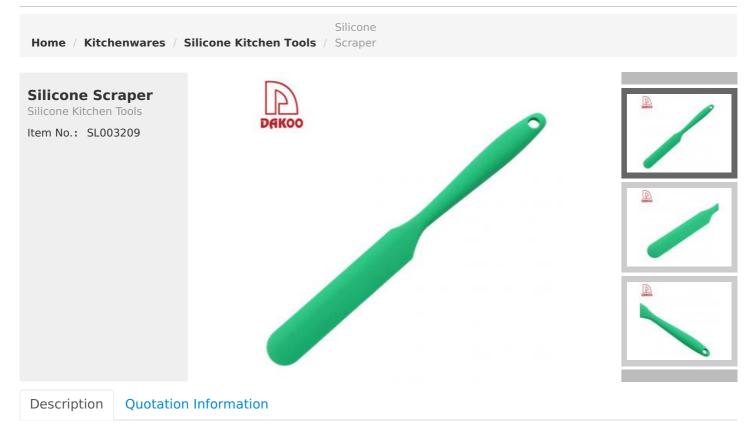

## Silicone Scraper

| Material | Size | Weigh |
|----------|------|-------|
|          |      |       |

|                                                                                                      |                    |                                                                  | -   | 1 |  |
|------------------------------------------------------------------------------------------------------|--------------------|------------------------------------------------------------------|-----|---|--|
| Silicone Scraper                                                                                     | Silicone(FDA)+Iron | Blade THK:7.5mm, Blade W:2.5cm,<br>Blade L:12cm, Handle L:12.5cm | 51g |   |  |
| Package                                                                                              | Bulk Packaging     |                                                                  |     |   |  |
|                                                                                                      |                    |                                                                  |     |   |  |
|                                                                                                      |                    |                                                                  |     |   |  |
|                                                                                                      |                    |                                                                  |     |   |  |
|                                                                                                      |                    |                                                                  |     |   |  |
|                                                                                                      |                    |                                                                  |     |   |  |
|                                                                                                      |                    |                                                                  |     |   |  |
|                                                                                                      |                    |                                                                  |     |   |  |
|                                                                                                      |                    |                                                                  |     |   |  |
|                                                                                                      |                    |                                                                  |     |   |  |
|                                                                                                      |                    |                                                                  |     |   |  |
|                                                                                                      |                    |                                                                  |     |   |  |
|                                                                                                      |                    |                                                                  |     |   |  |
| Product Size                                                                                         |                    |                                                                  |     |   |  |
| 1000010120                                                                                           |                    |                                                                  |     |   |  |
|                                                                                                      |                    |                                                                  |     |   |  |
|                                                                                                      |                    |                                                                  |     |   |  |
|                                                                                                      |                    |                                                                  |     |   |  |
|                                                                                                      |                    |                                                                  |     |   |  |
|                                                                                                      |                    |                                                                  |     |   |  |
|                                                                                                      |                    |                                                                  |     |   |  |
|                                                                                                      |                    |                                                                  |     |   |  |
|                                                                                                      |                    |                                                                  |     |   |  |
|                                                                                                      |                    |                                                                  |     |   |  |
|                                                                                                      |                    |                                                                  |     |   |  |
|                                                                                                      |                    |                                                                  |     |   |  |
|                                                                                                      |                    |                                                                  |     |   |  |
| Detailed Imag                                                                                        | es                 |                                                                  |     |   |  |
| Organic silicone, healthy and eco-friendly, not easey to mould and with strong corrosion resistance. |                    |                                                                  |     |   |  |
|                                                                                                      |                    |                                                                  |     |   |  |
|                                                                                                      |                    |                                                                  |     |   |  |
|                                                                                                      |                    |                                                                  |     |   |  |