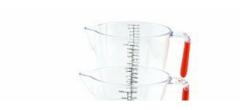

# **Measuring Cup**

### Information

Product:Measuring Cup , set of3 Material:PS+TPR N.W(gram):68g,97g,155g

| Product Size                                                                 |                                                                                                                 |              |
|------------------------------------------------------------------------------|-----------------------------------------------------------------------------------------------------------------|--------------|
|                                                                              |                                                                                                                 |              |
|                                                                              |                                                                                                                 |              |
|                                                                              |                                                                                                                 |              |
|                                                                              |                                                                                                                 |              |
|                                                                              |                                                                                                                 |              |
|                                                                              |                                                                                                                 |              |
|                                                                              |                                                                                                                 |              |
|                                                                              |                                                                                                                 |              |
| Note:Size is subject to actual sample.                                       |                                                                                                                 |              |
|                                                                              |                                                                                                                 |              |
| Detailed Images                                                              |                                                                                                                 |              |
|                                                                              |                                                                                                                 |              |
|                                                                              | It is safe and healthy,                                                                                         |              |
|                                                                              | not easy to cause deformation                                                                                   |              |
|                                                                              |                                                                                                                 |              |
|                                                                              |                                                                                                                 | ٦            |
|                                                                              |                                                                                                                 |              |
| Integrated construction, high quality PS material, environmental protection, |                                                                                                                 |              |
| Clean and healthy, easy to clean                                             |                                                                                                                 |              |
|                                                                              |                                                                                                                 |              |
|                                                                              |                                                                                                                 |              |
|                                                                              | Clear double scale identification, assurate                                                                     |              |
|                                                                              | Clear double scale identification, accurate<br>capacity could fully meet the demand of<br>different ingredients | <del>,</del> |