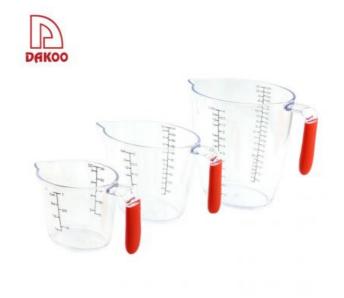

## Measuring Cup, set of3

Kitchenwares
Item No.: MN008

Description

**Quotation Information** 

# **Measuring Cup**

### Information

Product:Measuring Cup , set of3 Material:PS+TPR N.W(gram):68g,97g,155g

| Product Size                                                                 |                                                                                                                 |              |
|------------------------------------------------------------------------------|-----------------------------------------------------------------------------------------------------------------|--------------|
|                                                                              |                                                                                                                 |              |
|                                                                              |                                                                                                                 |              |
|                                                                              |                                                                                                                 |              |
|                                                                              |                                                                                                                 |              |
|                                                                              |                                                                                                                 |              |
|                                                                              |                                                                                                                 |              |
|                                                                              |                                                                                                                 |              |
|                                                                              |                                                                                                                 |              |
| Note:Size is subject to actual sample.                                       |                                                                                                                 |              |
|                                                                              |                                                                                                                 |              |
| Detailed Images                                                              |                                                                                                                 |              |
|                                                                              |                                                                                                                 |              |
|                                                                              | It is safe and healthy,                                                                                         |              |
|                                                                              | not easy to cause deformation                                                                                   |              |
|                                                                              |                                                                                                                 |              |
|                                                                              |                                                                                                                 | ٦            |
|                                                                              |                                                                                                                 |              |
| Integrated construction, high quality PS material, environmental protection, |                                                                                                                 |              |
| Clean and healthy, easy to clean                                             |                                                                                                                 |              |
|                                                                              |                                                                                                                 |              |
|                                                                              |                                                                                                                 |              |
|                                                                              | Clear double scale identification, assurate                                                                     |              |
|                                                                              | Clear double scale identification, accurate<br>capacity could fully meet the demand of<br>different ingredients | <del>,</del> |