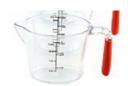

# **Measuring Cup**

### Information

Product:Measuring Cup , set of3 Material:PS+TPR N.W(gram):68g,97g,155g

| Product Size                                                                 |                                                                                                                 |              |
|------------------------------------------------------------------------------|-----------------------------------------------------------------------------------------------------------------|--------------|
|                                                                              |                                                                                                                 |              |
|                                                                              |                                                                                                                 |              |
|                                                                              |                                                                                                                 |              |
|                                                                              |                                                                                                                 |              |
|                                                                              |                                                                                                                 |              |
|                                                                              |                                                                                                                 |              |
|                                                                              |                                                                                                                 |              |
|                                                                              |                                                                                                                 |              |
| Note:Size is subject to actual sample.                                       |                                                                                                                 |              |
|                                                                              |                                                                                                                 |              |
| Detailed Images                                                              |                                                                                                                 |              |
|                                                                              |                                                                                                                 |              |
|                                                                              | It is safe and healthy,                                                                                         |              |
|                                                                              | not easy to cause deformation                                                                                   |              |
|                                                                              |                                                                                                                 |              |
|                                                                              |                                                                                                                 | ٦            |
|                                                                              |                                                                                                                 |              |
| Integrated construction, high quality PS material, environmental protection, |                                                                                                                 |              |
| Clean and healthy, easy to clean                                             |                                                                                                                 |              |
|                                                                              |                                                                                                                 |              |
|                                                                              |                                                                                                                 |              |
|                                                                              | Clear double scale identification, assurate                                                                     |              |
|                                                                              | Clear double scale identification, accurate<br>capacity could fully meet the demand of<br>different ingredients | <del>,</del> |