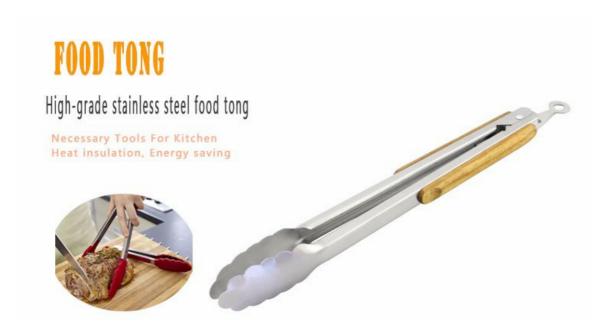

## **Elegant and Fashionable**

high quality life starts from the pursuit of high quality

## 13.5"Food Tong

|  | Material | Size | Weight | Surface<br>Processing |
|--|----------|------|--------|-----------------------|
|--|----------|------|--------|-----------------------|

| 13.5"Food Tong | #430+Rubber<br>Wood | Blade THK:0.8mm, Blade W:3.8cm,<br>Blade L:8.5cm, Handle L:26cm | 133g | Sand Polishing |  |
|----------------|---------------------|-----------------------------------------------------------------|------|----------------|--|
| Package        | PP Bag              |                                                                 |      |                |  |
|                |                     |                                                                 |      |                |  |
|                |                     |                                                                 |      |                |  |
|                |                     |                                                                 |      |                |  |
|                |                     |                                                                 |      |                |  |
|                |                     |                                                                 |      |                |  |
|                |                     |                                                                 |      |                |  |
|                |                     |                                                                 |      |                |  |
|                |                     |                                                                 |      |                |  |
|                |                     |                                                                 |      |                |  |
| Product Size   |                     |                                                                 |      |                |  |
| TOGGOT OIZE    |                     |                                                                 |      |                |  |
|                |                     |                                                                 |      |                |  |
|                |                     |                                                                 |      |                |  |
|                |                     |                                                                 |      |                |  |
|                |                     |                                                                 |      |                |  |
|                |                     |                                                                 |      |                |  |
|                |                     |                                                                 |      |                |  |
|                |                     |                                                                 |      |                |  |
|                |                     |                                                                 |      |                |  |
|                |                     |                                                                 |      |                |  |
| Detailed Imag  | es                  |                                                                 |      |                |  |
|                |                     | Food clip grip                                                  | per  |                |  |
|                |                     |                                                                 |      |                |  |
|                |                     |                                                                 |      |                |  |
|                |                     |                                                                 |      |                |  |
|                |                     |                                                                 |      |                |  |