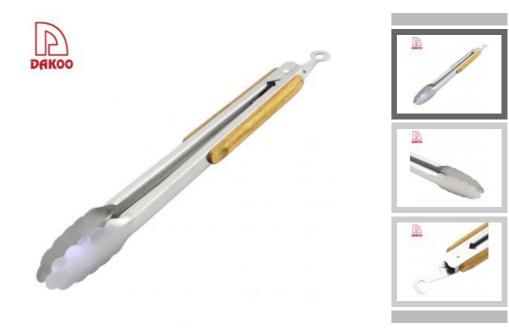

## 13.5"Food Tong

|  | Material | Size | Weight | Surface<br>Processing |
|--|----------|------|--------|-----------------------|
|--|----------|------|--------|-----------------------|

| 13.5"Food Tong | #430+Rubber<br>Wood | Blade THK:0.8mm, Blade W:3.8cm,<br>Blade L:8.5cm, Handle L:26cm | 133g | Sand Polishing |  |
|----------------|---------------------|-----------------------------------------------------------------|------|----------------|--|
| Package        | PP Bag              |                                                                 |      |                |  |
|                |                     |                                                                 |      |                |  |
|                |                     |                                                                 |      |                |  |
|                |                     |                                                                 |      |                |  |
|                |                     |                                                                 |      |                |  |
|                |                     |                                                                 |      |                |  |
|                |                     |                                                                 |      |                |  |
|                |                     |                                                                 |      |                |  |
|                |                     |                                                                 |      |                |  |
|                |                     |                                                                 |      |                |  |
| Product Size   |                     |                                                                 |      |                |  |
| TOGGOT OIZE    |                     |                                                                 |      |                |  |
|                |                     |                                                                 |      |                |  |
|                |                     |                                                                 |      |                |  |
|                |                     |                                                                 |      |                |  |
|                |                     |                                                                 |      |                |  |
|                |                     |                                                                 |      |                |  |
|                |                     |                                                                 |      |                |  |
|                |                     |                                                                 |      |                |  |
|                |                     |                                                                 |      |                |  |
|                |                     |                                                                 |      |                |  |
| Detailed Imag  | es                  |                                                                 |      |                |  |
|                |                     | Food clip grip                                                  | per  |                |  |
|                |                     |                                                                 |      |                |  |
|                |                     |                                                                 |      |                |  |
|                |                     |                                                                 |      |                |  |
|                |                     |                                                                 |      |                |  |

| The Food tong's head is more stable and reliable to pick up to prevent the food slip down.                      | food,         |
|-----------------------------------------------------------------------------------------------------------------|---------------|
|                                                                                                                 |               |
|                                                                                                                 |               |
|                                                                                                                 |               |
| The handle design is according with human body mechanismooth and uniform texture and, the hand touch is comfort | ics,<br>able. |
|                                                                                                                 |               |
|                                                                                                                 |               |
|                                                                                                                 |               |

Handle is in hang hole design, organisational, convenient and comfortable.