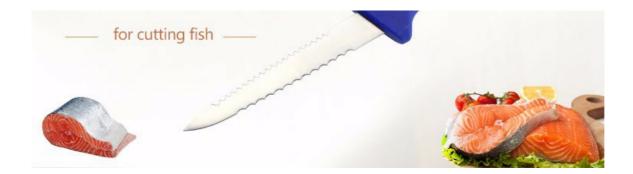

# Before putting knife into the knife sheath, should make sure knife blade surface is totally clean and dry.

•