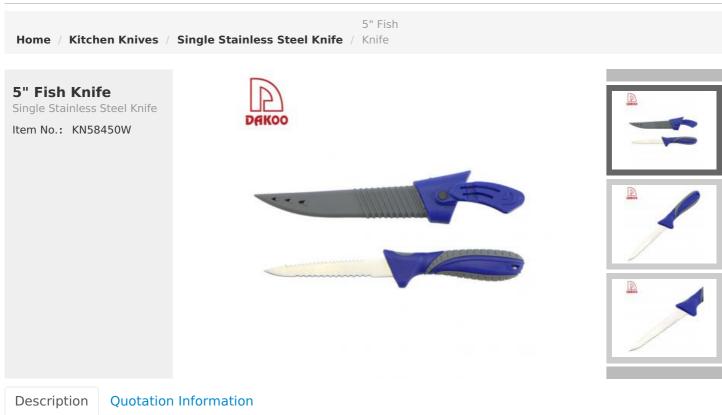

**Product Description** 

#### Note:Size is subject to actual sample.

| Item Number | ltem             | Material         | Specification                                                        | N.W(gram) | Surface<br>Processing |
|-------------|------------------|------------------|----------------------------------------------------------------------|-----------|-----------------------|
| KN58450W    | 5" Fish<br>Knife | 3Cr14+PP+TP<br>R | Blade THK:1.3mm,<br>Blade W:1.8cm,<br>Blade L:13cm,<br>Handle L:13cm | 76g       | Sand<br>Polishing     |