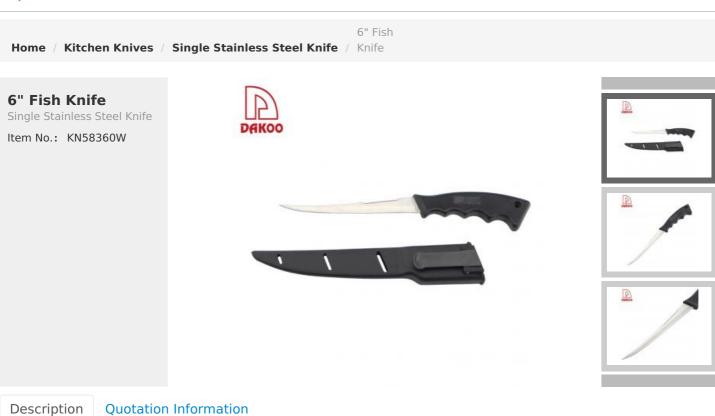

**Product Description** 

## Product Size

| Note:Size is | subject to | actual s | sample. |
|--------------|------------|----------|---------|

| Item Number | ltem             | Material         | Specification                                                            | N.W(gram) | Surface<br>Processing |
|-------------|------------------|------------------|--------------------------------------------------------------------------|-----------|-----------------------|
| KN58360W    | 6" Fish<br>Knife | 3Cr14+PP+TP<br>R | Blade THK:1.5mm,<br>Blade W:1.9cm,<br>Blade L:15.5cm,<br>Handle L:12.5cm | 109g      | Sand Polishing        |