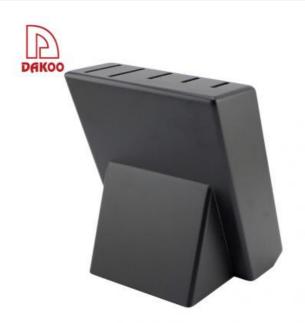

# Wooden Block for 5pcs knife

Knife Stand/Block
Item No.: BLW134A

Description

**Quotation Information** 

## **5Pcs Knife Set Wooden Block**

### Product Size

| Detailed Imag | jes         |                          |                              |                               |              |
|---------------|-------------|--------------------------|------------------------------|-------------------------------|--------------|
|               | prevent the | Ventilated a breeding of | and water d<br>If bacteria t | lrop quickly,<br>o keep the k | nives clean. |
|               |             |                          |                              |                               |              |
|               |             |                          |                              |                               |              |
|               |             |                          |                              |                               |              |
|               |             |                          |                              |                               |              |
|               |             |                          |                              |                               |              |
|               |             |                          |                              |                               |              |
|               |             |                          |                              |                               |              |
|               |             |                          |                              |                               |              |
|               |             |                          |                              |                               |              |
|               | Us          | e: Knives s              | torage, nea                  | it and beauti                 | ful.         |