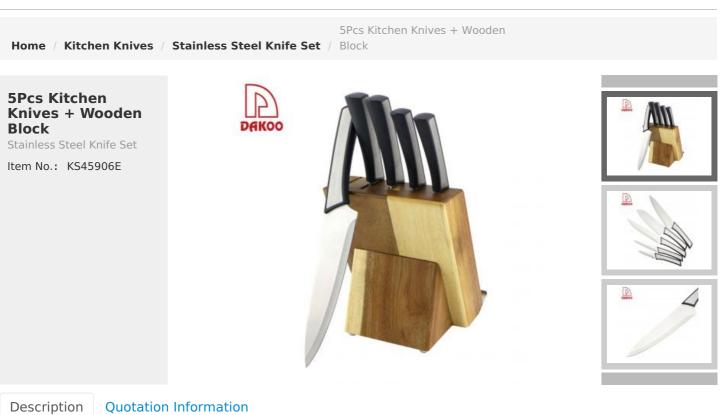

## **5Pcs Kitchen Knives**

Chef Knife--USE: Suitable for cutting meat, fish, vegetable.

Santoku Knife--USE: Suitable for cutting meat, fish, vegetable.

Carving Knife--USE: Suitable for slicing of meat without bone,fish,vegetable. Do not use for chopping bones due to the thin blade. Utility Knife--USE: suitable for cutting small piece of meat, fruits and vegetables,and peeling melons.

Paring Knife--USE: Suitable for cutting fruit, melon, vegetables

Wooden Block --Suitable for storing and displaying knives. Simple and fashion design, easy to clean.

|                                | Material                                            | Size                                                                          | Weight | Polishing      |
|--------------------------------|-----------------------------------------------------|-------------------------------------------------------------------------------|--------|----------------|
| 8"Chef Knife                   | Blade M:<br>3CR13<br>Handle M:<br>ABS+#430<br>Steel | Blade THK: 1.8mm, Blade W: 4.06cm,<br>Blade L: 18.5cm                         | 148g   | Sand polishing |
| 7''Santoku Knife               |                                                     | Blade THK: 1.8mm, Blade W: 4.5cm,<br>Blade L: 17cm                            | 165g   |                |
| 8" Carving Knife               |                                                     | Blade THK: 1.8mm, Blade W: 2.9cm,<br>Blade L: 18.7cm                          | 141g   |                |
| 5" Utility Knife               |                                                     | Blade THK: 1.5mm, Blade W: 2.1cm,<br>Blade L: 11.2cm                          | 72g    |                |
| 3.5"Paring Knife               |                                                     | Blade THK: 1.5mm, Blade W: 2.1cm,<br>Blade L: 7.6cm                           | 69g    |                |
| Wooden Block<br>for 5pcs knife | Acacia<br>wood+pine<br>wood+#430                    | Main block:15.9*6.8*20.1cm<br>Stainless steel size:15.9*4*0.7cm<br>THK: 1.5mm | 1619g  | Black Coating  |
| Item No.                       | KS45906E                                            |                                                                               |        |                |
| MOQ                            | 500 Sets                                            |                                                                               |        |                |
| Package                        | Color Box                                           |                                                                               |        |                |