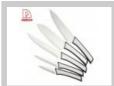

## **5Pcs Kitchen Knives**

Chef Knife--USE: Suitable for cutting meat, fish, vegetable. Santoku Knife--USE: Suitable for cutting meat, fish, vegetable.

Carving Knife--USE: Suitable for slicing of meat without bone, fish, vegetable. Do not use for chopping bones due to the thin blade.

Utility Knife--USE: suitable for cutting small piece of meat, fruits and vegetables, and peeling melons.

Paring Knife--USE: Suitable for cutting fruit, melon, vegetables

Wooden Block --Suitable for storing and displaying knives. Simple and fashion design, easy to clean.