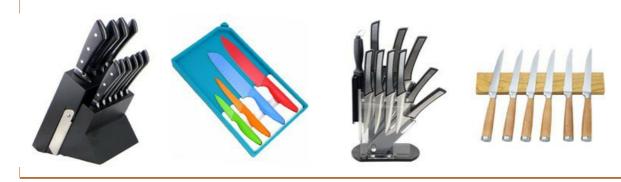

## **5Pcs Kitchen Knives**

Chef Knife--USE: Suitable for cutting meat, fish, vegetable. Santoku Knife--USE: Suitable for cutting meat, fish, vegetable.

Carving Knife--USE: Suitable for slicing of meat without bone, fish, vegetable. Do not use for chopping bones due to the thin blade.

Utility Knife--USE: suitable for cutting small piece of meat, fruits and vegetables, and peeling melons.

Paring Knife--USE: Suitable for cutting fruit, melon, vegetables

Wooden Block --Suitable for storing and displaying knives. Simple and fashion design, easy to clean.