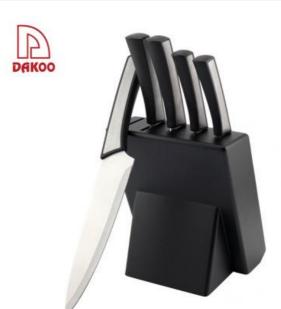

#### 5Pcs Kitchen Knives + Wooden Block

Stainless Steel Knife Set Item No.: KS45906C

Description

**Quotation Information** 

# **Elegant and Fashionable**

high quality life starts from the pursuit of high quality

## **5Pcs Kitchen Knives**

Chef Knife--USE: Suitable for cutting meat, fish, vegetable. Santoku Knife--USE: Suitable for cutting meat, fish, vegetable.

Carving Knife--USE: Suitable for slicing of meat without bone, fish, vegetable. Do not use for chopping bones due to the thin blade.

Utility Knife--USE: suitable for cutting small piece of meat, fruits and vegetables, and peeling melons.

Paring Knife--USE: Suitable for cutting fruit, melon, vegetables

Wooden Block --Suitable for storing and displaying knives. Simple and fashion design, easy to clean.