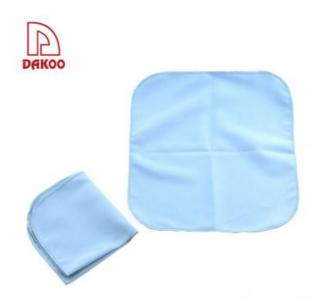

## **Product Description**

Usage: clean or dry cutting tool, keep stainless steel finish and sanitation.

| Product Size    |                             |                |  |
|-----------------|-----------------------------|----------------|--|
|                 |                             |                |  |
|                 |                             |                |  |
|                 |                             |                |  |
|                 |                             |                |  |
|                 |                             |                |  |
|                 |                             |                |  |
| Detailed Images |                             |                |  |
|                 | Suitable for all kinds of o | cutting tools. |  |
|                 |                             |                |  |
|                 |                             |                |  |
|                 |                             |                |  |
|                 |                             |                |  |
|                 |                             |                |  |
|                 |                             |                |  |

| Soft and comfortable cloth. No oil, no hair, no water mark. |  |  |
|-------------------------------------------------------------|--|--|
|                                                             |  |  |
|                                                             |  |  |
|                                                             |  |  |
| Neat covering edge design, not lost connection wire.        |  |  |
|                                                             |  |  |
|                                                             |  |  |
|                                                             |  |  |