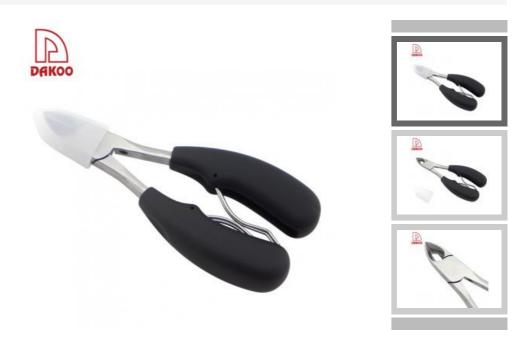

## **Product Description**

Recommended for feet, designed for thick and hard toenails, sharp and durable.

Product : Cuticle Nipper
Material : 2Cr13+PP+TPR

Size: 12.8x2.5cm

Processing : Sand Polishing

Weight : 85g