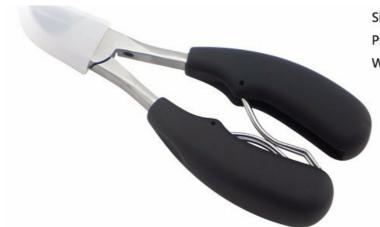

## **Product Description**

Recommended for feet, designed for thick and hard toenails, sharp and durable.

Product : Cuticle Nipper
Material : 2Cr13+PP+TPR

Size: 12.8x2.5cm

Processing : Sand Polishing

Weight : 85g