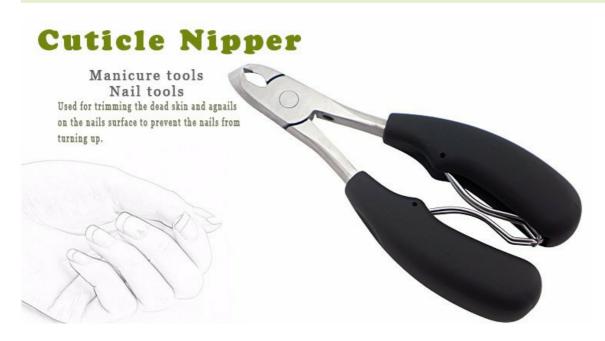

## **Cuticle Nipper**

Scissors/Shears

Item No.: MT0003C

Description

**Quotation Information** 

## **Product Description**

Recommended for feet, designed for thick and hard toenails, sharp and durable.

Product : Cuticle Nipper
Material : 2Cr13+PP+TPR

Size: 12.8x2.5cm

Processing : Sand Polishing

Weight : 85g