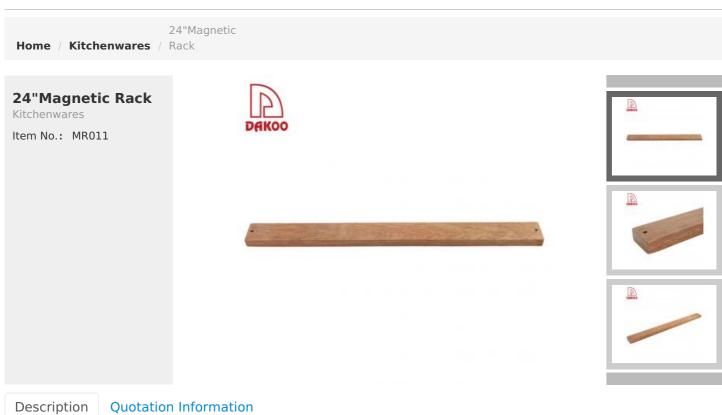

# **Magnetic Knife Rack**

Personality design, simple and practical

## **Product Size**

| Item Number | Material    | Size     | Weight | Packaging    |
|-------------|-------------|----------|--------|--------------|
| MR011       | Wood+Magnet | 60x5x2cm | 1227g  | Bulk Package |