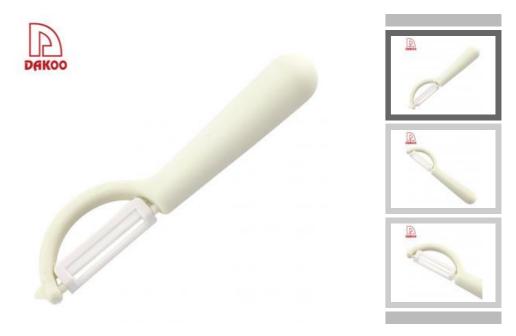

#### Peeler

Kitchen Knives

Item No.: PL0057B

Description

**Quotation Information** 

# **Peeler**

# Be suitable for peeling vegetable, fruit and potato

| Product Size |  |
|--------------|--|
|              |  |
|              |  |
|              |  |
|              |  |
|              |  |
|              |  |
|              |  |

Detailed Images

| Ultra pure ceramic composition helps to prevent browning of fresh fruits and vegetables. |     |
|------------------------------------------------------------------------------------------|-----|
|                                                                                          |     |
|                                                                                          |     |
|                                                                                          |     |
|                                                                                          |     |
|                                                                                          |     |
|                                                                                          |     |
|                                                                                          |     |
| Handle is make of PP material, comfortable handle feeli                                  | ng. |
| Handle is make of PP material, comfortable handle feeli                                  | ng. |
| Handle is make of PP material, comfortable handle feeli                                  | ng. |
| Handle is make of PP material, comfortable handle feeli                                  | ng. |
| Handle is make of PP material, comfortable handle feeli                                  | ng. |
| Handle is make of PP material, comfortable handle feeli                                  | ng. |