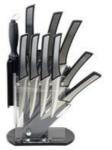

#### 13Pcs Kitchen Knives

Chef Knife--USE: Suitable for cutting meat,fish,vegetable. Bread Knife--USE: Suitable for cutting bread,cake,cheese,etc.

Carving Knife--USE: Suitable for slicing of meat without bone, fish, vegetable. Do not use for chopping bones due to the thin blade.

Utility Knife--USE: suitable for cutting small piece of meat, fruits and vegetables, and peeling melons.

Paring Knife--USE: Suitable for cutting fruit, melon, vegetables

Wooden Block--Suitable for storing and displaying knives. Simple and fashion design, easy to clean.

|                                  | Material                                                   | Size                                                               | Weight | Polishing              |
|----------------------------------|------------------------------------------------------------|--------------------------------------------------------------------|--------|------------------------|
| 8"Chef Knife                     | Blade M:<br>3CR13<br>Handle M:<br>Pakka<br>wood+<br>Forged | Blade THK:2.5mm, Blade W:4.7cm, Blade L:20cm, Handle L:13.5cm      | 239g   | Rubber wheel polishing |
| 8"Bread Knife                    |                                                            | Blade THK:2.5mm, Blade W:2.8cm, Blade<br>L:19.2cm, Handle L:13.3cm | 172g   |                        |
| 8"Carving Knife                  |                                                            | Blade THK:2.5mm, Blade W:2.9cm, Blade L:20.2cm, Handle L:13.3cm    | 167g   |                        |
| 5"Utility Knife                  |                                                            | Blade THK:1.8mm, Blade W:2.1cm, Blade<br>L:12.7cm, Handle L:11.3cm | 88g    |                        |
| 3.5"Paring Knife                 |                                                            | Blade THK:1.8mm, Blade W:2.1cm, Blade<br>L:8.9cm, Handle L:11.3cm  | 82g    |                        |
| 4.5" Steak Knife                 | 3CR13+PO<br>M                                              | Blade THK:1.8mm, Blade W:2.0cm, Blade<br>L:11.3cm, Handle L:11.7cm | 94g    | Sand<br>Polishing      |
| PAKKA Wood<br>Poultry Scissors   | 3CR13<br>+PAKKA<br>Wood                                    | Blade THK: 3mm, Total L: 25.3cm                                    | 255g   | Sand<br>Polishing      |
| Wooden Block for<br>12pcs Knives | Acacia wood<br>+ Pine wood                                 | 16.6x12x21.1cm                                                     | 1325g  |                        |
| Item No.                         | KS479A13                                                   |                                                                    |        |                        |
| MOQ                              | 500 Sets                                                   |                                                                    |        |                        |
| Package                          | Color Box                                                  |                                                                    |        |                        |