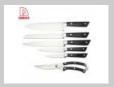

#### 13Pcs Kitchen Knives

Chef Knife--USE: Suitable for cutting meat,fish,vegetable. Bread Knife--USE: Suitable for cutting bread,cake,cheese,etc.

Carving Knife--USE: Suitable for slicing of meat without bone, fish, vegetable. Do not use for chopping bones due to the thin blade.

Utility Knife--USE: suitable for cutting small piece of meat, fruits and vegetables, and peeling melons.

Paring Knife--USE: Suitable for cutting fruit, melon, vegetables

Wooden Block--Suitable for storing and displaying knives. Simple and fashion design, easy to clean.