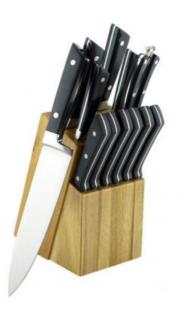

13Pcs Knives

Home / Kitchen Knives / Stainless Steel Knife Set / set

#### 13Pcs Knives set

Stainless Steel Knife Set

Item No.: KS479A13

Description

**Quotation Information** 

#### 13Pcs Kitchen Knives

Chef Knife--USE: Suitable for cutting meat,fish,vegetable. Bread Knife--USE: Suitable for cutting bread,cake,cheese,etc.

Carving Knife--USE: Suitable for slicing of meat without bone, fish, vegetable. Do not use for chopping bones due to the thin blade.

Utility Knife--USE: suitable for cutting small piece of meat, fruits and vegetables, and peeling melons.

Paring Knife--USE: Suitable for cutting fruit, melon, vegetables

Wooden Block--Suitable for storing and displaying knives. Simple and fashion design, easy to clean.