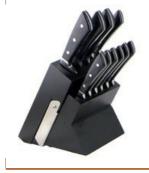

13Pcs Knives

Home / Kitchen Knives / Stainless Steel Knife Set / set

#### 13Pcs Knives set

Stainless Steel Knife Set

Item No.: KS479A13

Description

**Quotation Information** 

#### 13Pcs Kitchen Knives

Chef Knife--USE: Suitable for cutting meat,fish,vegetable. Bread Knife--USE: Suitable for cutting bread,cake,cheese,etc.

Carving Knife--USE: Suitable for slicing of meat without bone, fish, vegetable. Do not use for chopping bones due to the thin blade.

Utility Knife--USE: suitable for cutting small piece of meat, fruits and vegetables, and peeling melons.

Paring Knife--USE: Suitable for cutting fruit, melon, vegetables

Wooden Block--Suitable for storing and displaying knives. Simple and fashion design, easy to clean.

|                                  | Material                                                   | Size                                                               | Weight | Polishing              |
|----------------------------------|------------------------------------------------------------|--------------------------------------------------------------------|--------|------------------------|
| 8"Chef Knife                     | Blade M:<br>3CR13<br>Handle M:<br>Pakka<br>wood+<br>Forged | Blade THK:2.5mm, Blade W:4.7cm, Blade L:20cm, Handle L:13.5cm      | 239g   | Rubber wheel polishing |
| 8"Bread Knife                    |                                                            | Blade THK:2.5mm, Blade W:2.8cm, Blade<br>L:19.2cm, Handle L:13.3cm | 172g   |                        |
| 8"Carving Knife                  |                                                            | Blade THK:2.5mm, Blade W:2.9cm, Blade L:20.2cm, Handle L:13.3cm    | 167g   |                        |
| 5"Utility Knife                  |                                                            | Blade THK:1.8mm, Blade W:2.1cm, Blade<br>L:12.7cm, Handle L:11.3cm | 88g    |                        |
| 3.5"Paring Knife                 |                                                            | Blade THK:1.8mm, Blade W:2.1cm, Blade<br>L:8.9cm, Handle L:11.3cm  | 82g    |                        |
| 4.5" Steak Knife                 | 3CR13+PO<br>M                                              | Blade THK:1.8mm, Blade W:2.0cm, Blade<br>L:11.3cm, Handle L:11.7cm | 94g    | Sand<br>Polishing      |
| PAKKA Wood<br>Poultry Scissors   | 3CR13<br>+PAKKA<br>Wood                                    | Blade THK: 3mm, Total L: 25.3cm                                    | 255g   | Sand<br>Polishing      |
| Wooden Block for<br>12pcs Knives | Acacia wood<br>+ Pine wood                                 | 16.6x12x21.1cm                                                     | 1325g  |                        |
| Item No.                         | KS479A13                                                   |                                                                    |        |                        |
| MOQ                              | 500 Sets                                                   |                                                                    |        |                        |
| Package                          | Color Box                                                  |                                                                    |        |                        |