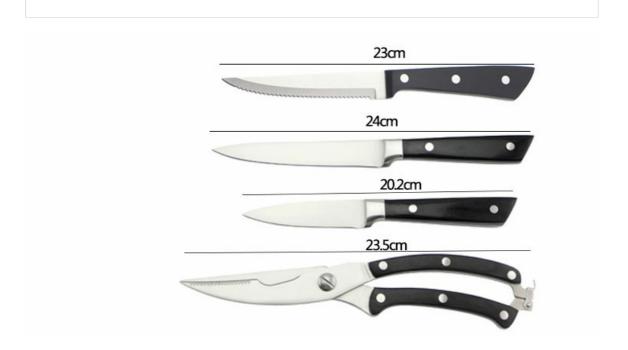

#### **Product Size**

Note:Size is subject to actual sample.

|                                  | Material                                                   | Size                                                               | Weight | Polishing              |
|----------------------------------|------------------------------------------------------------|--------------------------------------------------------------------|--------|------------------------|
| 8"Chef Knife                     | Blade M:<br>3CR13<br>Handle M:<br>Pakka<br>wood+<br>Forged | Blade THK:2.5mm, Blade W:4.7cm, Blade L:20cm, Handle L:13.5cm      | 239g   | Rubber wheel polishing |
| 8"Bread Knife                    |                                                            | Blade THK:2.5mm, Blade W:2.8cm, Blade<br>L:19.2cm, Handle L:13.3cm | 172g   |                        |
| 8"Carving Knife                  |                                                            | Blade THK:2.5mm, Blade W:2.9cm, Blade L:20.2cm, Handle L:13.3cm    | 167g   |                        |
| 5"Utility Knife                  |                                                            | Blade THK:1.8mm, Blade W:2.1cm, Blade<br>L:12.7cm, Handle L:11.3cm | 88g    |                        |
| 3.5"Paring Knife                 |                                                            | Blade THK:1.8mm, Blade W:2.1cm, Blade<br>L:8.9cm, Handle L:11.3cm  | 82g    |                        |
| 4.5" Steak Knife                 | 3CR13+PO<br>M                                              | Blade THK:1.8mm, Blade W:2.0cm, Blade<br>L:11.3cm, Handle L:11.7cm | 94g    | Sand<br>Polishing      |
| PAKKA Wood<br>Poultry Scissors   | 3CR13<br>+PAKKA<br>Wood                                    | Blade THK: 3mm, Total L: 25.3cm                                    | 255g   | Sand<br>Polishing      |
| Wooden Block for<br>12pcs Knives | Acacia wood<br>+ Pine wood                                 | 16.6x12x21.1cm                                                     | 1325g  |                        |
| Item No.                         | KS479A13                                                   |                                                                    |        |                        |
| MOQ                              | 500 Sets                                                   |                                                                    |        |                        |
| Package                          | Color Box                                                  |                                                                    |        |                        |