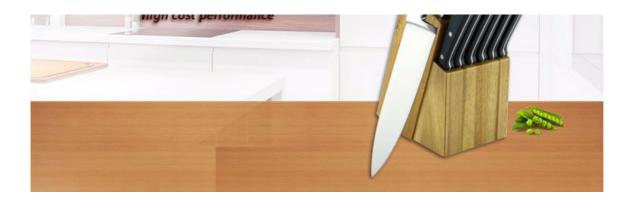

#### 13Pcs Knives set

Stainless Steel Knife Set

Item No.: KS479A13

Description

**Quotation Information** 

|                                  | Material                                                   | Size                                                               | Weight | Polishing              |
|----------------------------------|------------------------------------------------------------|--------------------------------------------------------------------|--------|------------------------|
| 8"Chef Knife                     | Blade M:<br>3CR13<br>Handle M:<br>Pakka<br>wood+<br>Forged | Blade THK:2.5mm, Blade W:4.7cm, Blade L:20cm, Handle L:13.5cm      | 239g   | Rubber wheel polishing |
| 8"Bread Knife                    |                                                            | Blade THK:2.5mm, Blade W:2.8cm, Blade<br>L:19.2cm, Handle L:13.3cm | 172g   |                        |
| 8"Carving Knife                  |                                                            | Blade THK:2.5mm, Blade W:2.9cm, Blade L:20.2cm, Handle L:13.3cm    | 167g   |                        |
| 5"Utility Knife                  |                                                            | Blade THK:1.8mm, Blade W:2.1cm, Blade<br>L:12.7cm, Handle L:11.3cm | 88g    |                        |
| 3.5"Paring Knife                 |                                                            | Blade THK:1.8mm, Blade W:2.1cm, Blade<br>L:8.9cm, Handle L:11.3cm  | 82g    |                        |
| 4.5" Steak Knife                 | 3CR13+PO<br>M                                              | Blade THK:1.8mm, Blade W:2.0cm, Blade<br>L:11.3cm, Handle L:11.7cm | 94g    | Sand<br>Polishing      |
| PAKKA Wood<br>Poultry Scissors   | 3CR13<br>+PAKKA<br>Wood                                    | Blade THK: 3mm, Total L: 25.3cm                                    | 255g   | Sand<br>Polishing      |
| Wooden Block for<br>12pcs Knives | Acacia wood<br>+ Pine wood                                 | 16.6x12x21.1cm                                                     | 1325g  |                        |
| Item No.                         | KS479A13                                                   |                                                                    |        |                        |
| MOQ                              | 500 Sets                                                   |                                                                    |        |                        |
| Package                          | Color Box                                                  |                                                                    |        |                        |