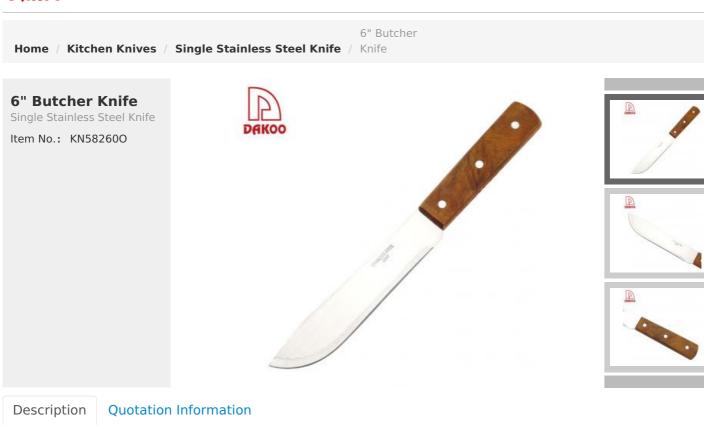

**Product Description** 

## Product Size

Note:Size is subject to actual sample.

| Item Number | Item                | Material                     | Specification                                                       | N.W(gram) | Packing      |
|-------------|---------------------|------------------------------|---------------------------------------------------------------------|-----------|--------------|
| KN58260O    | 6" Butcher<br>Knife | 2Cr13+Miscella<br>neous Wood | Blade THK:1.1mm, Blade<br>W:3cm, Blade L:15.2cm,<br>Handle L:11.1cm | 68g       | Bulk Package |

Packing:different packaging, 1) Blister card, 2) Gift Box, 3) Window Box, 4) Each set into colour box, 5) PVC transparent box, and other packing method as your like.

Features

High Quality Stainless Steel, Hard and Sharp.

Professional edge sharpened and stay sharp after prolonged use.

Detailed Images

Tapered oblique cutting, sharp and durable, easy and labor-saving.

## Miscellaneous wood handle with delicate texture and soft touch.

4