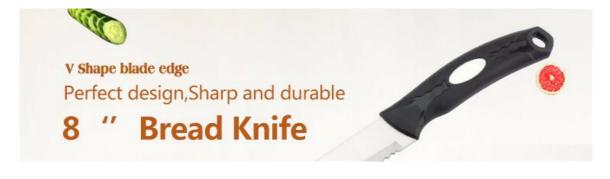

## 8"Bread Knife

Single Stainless Steel Knife

Item No.: KN57308B

Description

**Quotation Information** 

## **Elegant and Fashionable**

high quality life starts from the pursuit of high quality

Note:Size is subject to actual sample.

| Item Number | Item             | Material | Specification                                                      | N.W(gram) | Surface<br>Processing |
|-------------|------------------|----------|--------------------------------------------------------------------|-----------|-----------------------|
| KN57308B    | 8"Bread<br>Knife | 2CR13+PP | Blade THK:1.5mm, Blade<br>W:2.75cm, Blade L:20cm,<br>Handle L:13cm | 87g       | Sand<br>Polishing     |