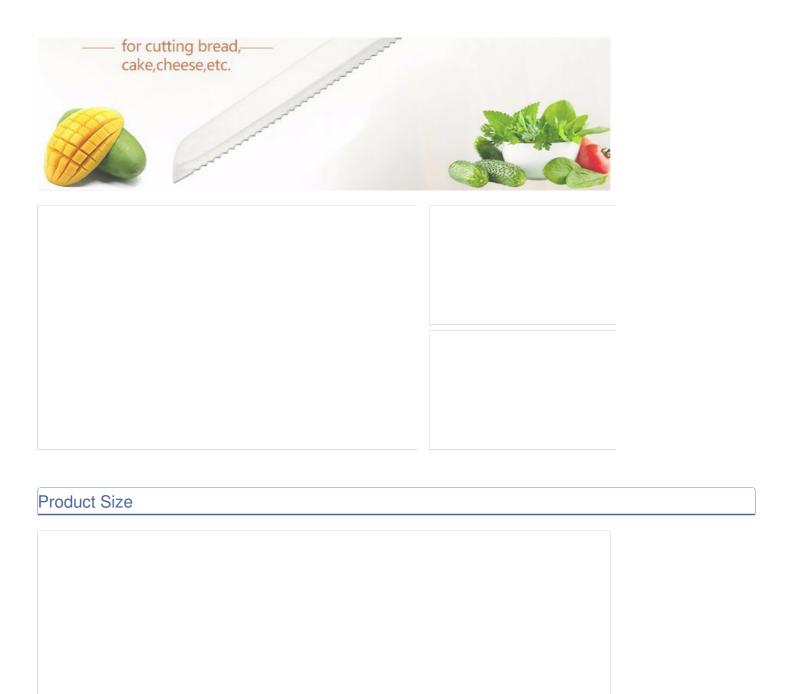

## **Elegant and Fashionable**

high quality life starts from the pursuit of high quality

Note:Size is subject to actual sample.

| Item Number | Item             | Material | Specification                                                      | N.W(gram) | Surface<br>Processing |
|-------------|------------------|----------|--------------------------------------------------------------------|-----------|-----------------------|
| KN57308B    | 8"Bread<br>Knife | 2CR13+PP | Blade THK:1.5mm, Blade<br>W:2.75cm, Blade L:20cm,<br>Handle L:13cm | 87g       | Sand<br>Polishing     |

Packing:different packaging, 1) Blister card, 2) Gift Box, 3) Window Box, 4) Each set into colour box, 5) PVC transparent box, and other packing method as your like.

| Features                                                                              |                                                        |  |  |  |  |
|---------------------------------------------------------------------------------------|--------------------------------------------------------|--|--|--|--|
| High Quality Stainless Steel,<br>Hard and Sharp                                       | With beautiful designed handle and comfortable to hold |  |  |  |  |
|                                                                                       |                                                        |  |  |  |  |
|                                                                                       |                                                        |  |  |  |  |
|                                                                                       |                                                        |  |  |  |  |
|                                                                                       |                                                        |  |  |  |  |
|                                                                                       |                                                        |  |  |  |  |
|                                                                                       |                                                        |  |  |  |  |
| Detailed Images                                                                       |                                                        |  |  |  |  |
| Treated at high temperature, makes the steel structure more stable and anticorrosion. |                                                        |  |  |  |  |
|                                                                                       |                                                        |  |  |  |  |
|                                                                                       |                                                        |  |  |  |  |
|                                                                                       |                                                        |  |  |  |  |
|                                                                                       |                                                        |  |  |  |  |
|                                                                                       |                                                        |  |  |  |  |