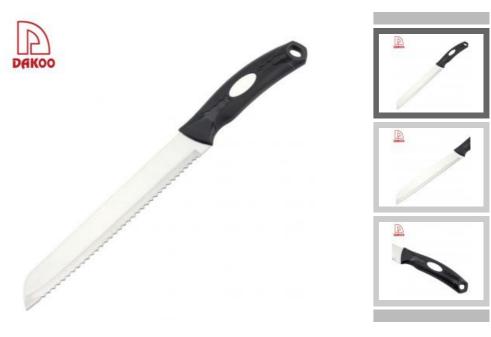

## 8"Bread Knife

Single Stainless Steel Knife

Item No.: KN57308B

Description

**Quotation Information** 

## **Elegant and Fashionable**

high quality life starts from the pursuit of high quality

Note:Size is subject to actual sample.

| Item Number | Item             | Material | Specification                                                      | N.W(gram) | Surface<br>Processing |
|-------------|------------------|----------|--------------------------------------------------------------------|-----------|-----------------------|
| KN57308B    | 8"Bread<br>Knife | 2CR13+PP | Blade THK:1.5mm, Blade<br>W:2.75cm, Blade L:20cm,<br>Handle L:13cm | 87g       | Sand<br>Polishing     |