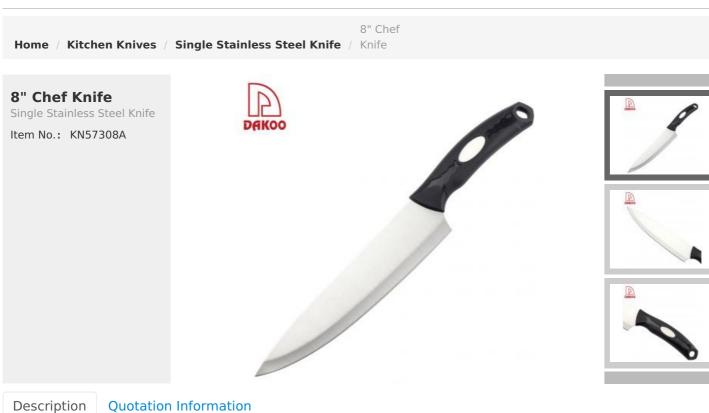

**Product Description** 

## Product Size

Note:Size is subject to actual sample.

| Item Number | Item             | Material | Specification                                                      | N.W(gram) | Packing    |
|-------------|------------------|----------|--------------------------------------------------------------------|-----------|------------|
| KN57308A    | 8" Chef<br>Knife | 2CR13+PP | Blade THK:1.5mm, Blade<br>W:4.35cm, Blade L:20cm,<br>Handle L:13cm | 112g      | Slide Card |