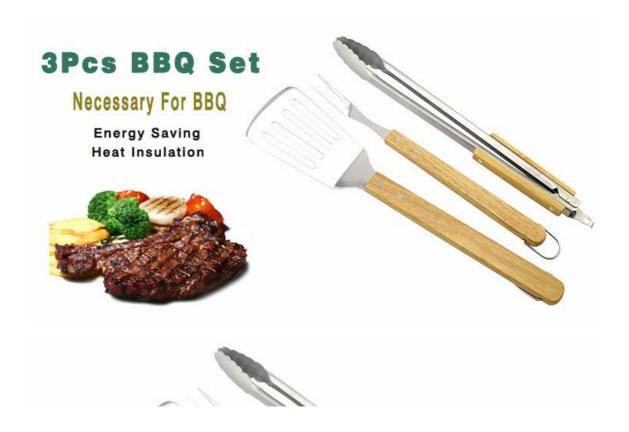

| Note:Size is subject to actual sample.                                        |  |
|-------------------------------------------------------------------------------|--|
| Detailed Images                                                               |  |
| Multi-function fork, to move food, and to check cooking level of food.        |  |
|                                                                               |  |
|                                                                               |  |
|                                                                               |  |
|                                                                               |  |
|                                                                               |  |
|                                                                               |  |
|                                                                               |  |
| Barbecue spatula is in horizontal surface, can overturn, cut and shovel food. |  |
|                                                                               |  |
|                                                                               |  |
|                                                                               |  |
|                                                                               |  |

|                           | Insulation,  | heat insulat       | tion, good h                       | nandle touc    | h feeling .       |                |
|---------------------------|--------------|--------------------|------------------------------------|----------------|-------------------|----------------|
|                           |              |                    |                                    |                |                   |                |
|                           |              |                    |                                    |                |                   |                |
|                           |              |                    |                                    |                |                   |                |
| aintenance y the product, | method: afte | er each time usion | ng, please use<br>ealth of stainle | a sponge or so | ft cloth to thorc | oughly clean a |
|                           |              |                    |                                    |                |                   |                |