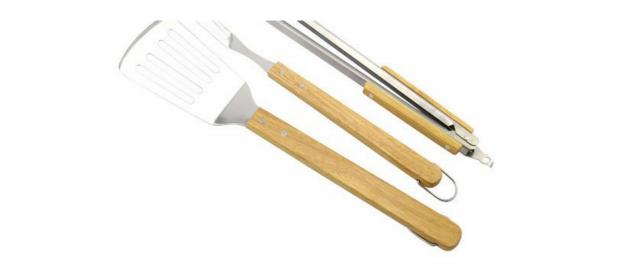

| Note:Size is subject to actual sample.                                        |  |
|-------------------------------------------------------------------------------|--|
| Detailed Images                                                               |  |
| Multi-function fork, to move food, and to check cooking level of food.        |  |
|                                                                               |  |
|                                                                               |  |
|                                                                               |  |
|                                                                               |  |
|                                                                               |  |
|                                                                               |  |
|                                                                               |  |
| Barbecue spatula is in horizontal surface, can overturn, cut and shovel food. |  |
|                                                                               |  |
|                                                                               |  |
|                                                                               |  |
|                                                                               |  |