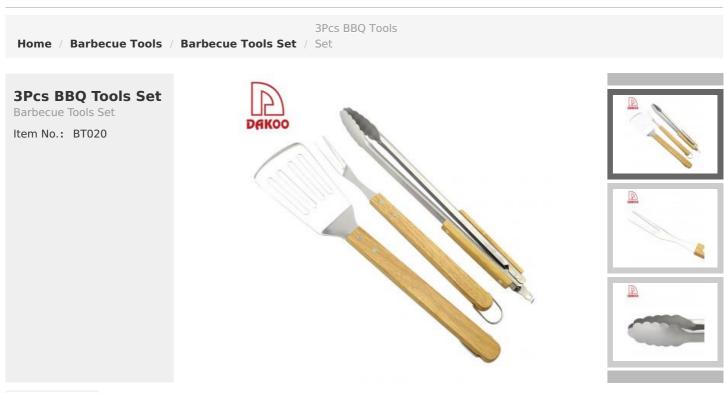

## BBQ Set 3Pcs BBQ Tools High-grade stainless steel barbecue tools set

| Product Size |  |
|--------------|--|
|              |  |
|              |  |
|              |  |
|              |  |
|              |  |
|              |  |
|              |  |
|              |  |
|              |  |
|              |  |
|              |  |
|              |  |
|              |  |
|              |  |
|              |  |
|              |  |
|              |  |
|              |  |
|              |  |
|              |  |
|              |  |
|              |  |
|              |  |
|              |  |
|              |  |
|              |  |
|              |  |
|              |  |
|              |  |
|              |  |
|              |  |
|              |  |

| Note:Size is subject to actual sample.                                        |  |
|-------------------------------------------------------------------------------|--|
| Detailed Images                                                               |  |
| Multi-function fork, to move food, and to check cooking level of food.        |  |
|                                                                               |  |
|                                                                               |  |
|                                                                               |  |
|                                                                               |  |
|                                                                               |  |
|                                                                               |  |
|                                                                               |  |
| Barbecue spatula is in horizontal surface, can overturn, cut and shovel food. |  |
|                                                                               |  |
|                                                                               |  |
|                                                                               |  |
|                                                                               |  |