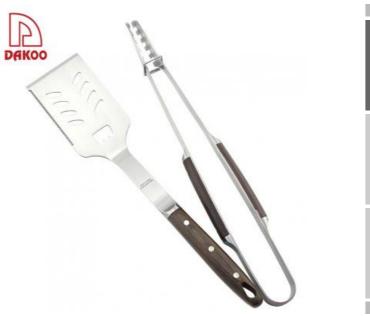

## BBQ Set 2Pcs BBQ Tools High-grade stainless steel barbecue tools set

| Note:Size is subject to actual sample.                                                                                    |  |  |  |
|---------------------------------------------------------------------------------------------------------------------------|--|--|--|
| Detailed Images                                                                                                           |  |  |  |
| The barbecue tong's head has serrated design, is more stable and reliable to pick up food, to prevent the food slip down. |  |  |  |
|                                                                                                                           |  |  |  |
|                                                                                                                           |  |  |  |
|                                                                                                                           |  |  |  |
|                                                                                                                           |  |  |  |

| Barbecue spatula is in horizontal surface, can overturn, cut and shovel food. |  |  |
|-------------------------------------------------------------------------------|--|--|
|                                                                               |  |  |
|                                                                               |  |  |
|                                                                               |  |  |
|                                                                               |  |  |
|                                                                               |  |  |
| Insulation, heat insulation, good handle touch feeling .                      |  |  |
|                                                                               |  |  |
|                                                                               |  |  |
|                                                                               |  |  |
|                                                                               |  |  |
|                                                                               |  |  |