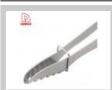

## BBQ Set 2Pcs BBQ Tools High-grade stainless steel barbecue tools set

| Note:Size is subject to actual sample.                                                                                    |  |  |  |
|---------------------------------------------------------------------------------------------------------------------------|--|--|--|
| Detailed Images                                                                                                           |  |  |  |
| The barbecue tong's head has serrated design, is more stable and reliable to pick up food, to prevent the food slip down. |  |  |  |
|                                                                                                                           |  |  |  |
|                                                                                                                           |  |  |  |
|                                                                                                                           |  |  |  |
|                                                                                                                           |  |  |  |