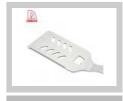

| Barbecue spatula is in horizontal surface, can overturn, cut and shovel food. |  |  |
|-------------------------------------------------------------------------------|--|--|
|                                                                               |  |  |
|                                                                               |  |  |
|                                                                               |  |  |
|                                                                               |  |  |
|                                                                               |  |  |
| Insulation, heat insulation, good handle touch feeling .                      |  |  |
|                                                                               |  |  |
|                                                                               |  |  |
|                                                                               |  |  |
|                                                                               |  |  |
|                                                                               |  |  |