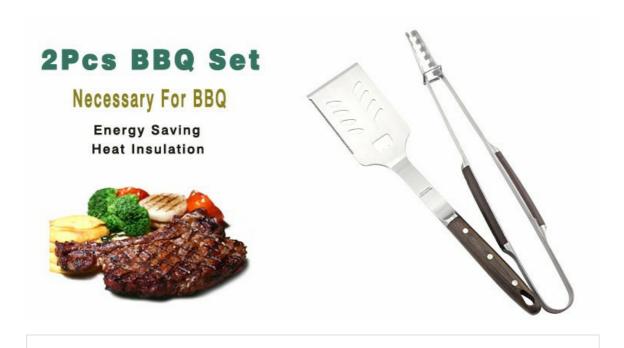

## BBQ Set 2Pcs BBQ Tools High-grade stainless steel barbecue tools set

| Note:Size is subject to actual sample.                                                                                    |  |  |  |
|---------------------------------------------------------------------------------------------------------------------------|--|--|--|
| Detailed Images                                                                                                           |  |  |  |
| The barbecue tong's head has serrated design, is more stable and reliable to pick up food, to prevent the food slip down. |  |  |  |
|                                                                                                                           |  |  |  |
|                                                                                                                           |  |  |  |
|                                                                                                                           |  |  |  |
|                                                                                                                           |  |  |  |

| Barbecue spatula is in horizontal surface, can overturn, cut and shovel food. |  |  |
|-------------------------------------------------------------------------------|--|--|
|                                                                               |  |  |
|                                                                               |  |  |
|                                                                               |  |  |
|                                                                               |  |  |
|                                                                               |  |  |
| Insulation, heat insulation, good handle touch feeling .                      |  |  |
|                                                                               |  |  |
|                                                                               |  |  |
|                                                                               |  |  |
|                                                                               |  |  |
|                                                                               |  |  |