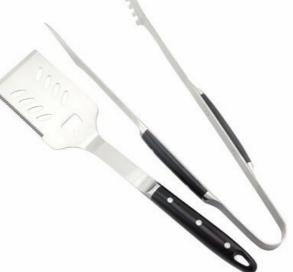

## Product Size

Note:Size is subject to actual sample.

Detailed Images

The barbecue tong's head has serrated design, is more stable and reliable to pick up food, to prevent the food slip down.

## Barbecue spatula is in horizontal surface, can overturn, cut and shovel food.

Insulation, heat insulation, good handle touch feeling .

**Maintenance method:** after each time using, please use a sponge or soft cloth to thoroughly clean and dry the product, to keep the smooth finish and health of stainless steel.