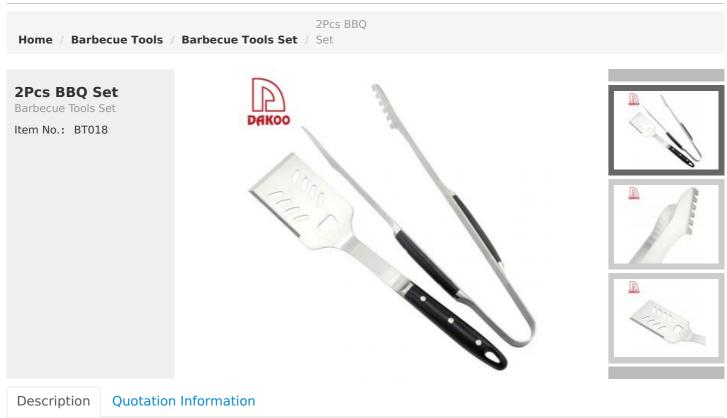

## BBQ Set 2Pcs BBQ Tools High-grade stainless steel barbecue tools set

Energy Saving Heat Insulation

## Product Size

Note:Size is subject to actual sample.

Detailed Images

The barbecue tong's head has serrated design, is more stable and reliable to pick up food, to prevent the food slip down.