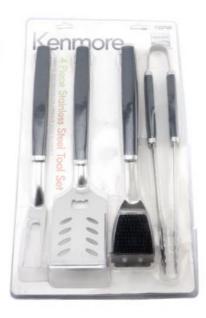

4Pcs BBQ Tools

Home / Barbecue Tools / Barbecue Tools Set / Set

#### **4Pcs BBQ Tools Set**

Barbecue Tools Set

Item No.: BS00804

Description

**Quotation Information** 

### BBQ Set 4Pcs BBQ Tools High-grade stainless steel barbecue tools set

# **4Pcs BBQ Set**