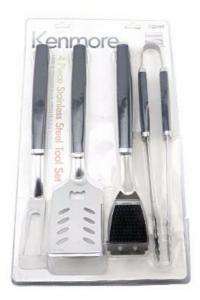

4Pcs BBQ Tools

Home / Barbecue Tools / Barbecue Tools Set / Set

#### **4Pcs BBQ Tools Set**

Barbecue Tools Set

Item No.: BS00804

Description

**Quotation Information** 

### BBQ Set 4Pcs BBQ Tools High-grade stainless steel barbecue tools set

# **4Pcs BBQ Set**