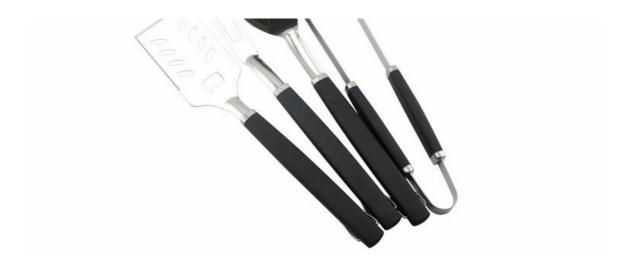

|   | Note:Size is subject to actual sample.                  |  |
|---|---------------------------------------------------------|--|
|   | Note:Size is subject to actual sample.                  |  |
| ( | Note:Size is subject to actual sample.  Detailed Images |  |
| ( |                                                         |  |
| ( | Detailed Images                                         |  |

|           | Barbecue spatula is in horizontal surface, can overturn, cut and shovel food. |    |
|-----------|-------------------------------------------------------------------------------|----|
|           |                                                                               |    |
|           |                                                                               |    |
|           | Insulation, heat insulation, good handle touch feeling                        | ]. |
|           |                                                                               |    |
|           |                                                                               |    |
|           |                                                                               |    |
| Packaging |                                                                               |    |