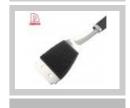

|           | Barbecue spatula is in horizontal surface, can overturn, cut and shovel food. |    |
|-----------|-------------------------------------------------------------------------------|----|
|           |                                                                               |    |
|           |                                                                               |    |
|           | Insulation, heat insulation, good handle touch feeling                        | ]. |
|           |                                                                               |    |
|           |                                                                               |    |
|           |                                                                               |    |
| Packaging |                                                                               |    |