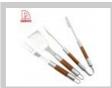

| Note:Size is subject to actual sample.                                        |  |
|-------------------------------------------------------------------------------|--|
| Detailed Images                                                               |  |
| Multi-function fork, to move food, and to check cooking level of food.        |  |
|                                                                               |  |
|                                                                               |  |
|                                                                               |  |
|                                                                               |  |
|                                                                               |  |
|                                                                               |  |
|                                                                               |  |
| Barbecue spatula is in horizontal surface, can overturn, cut and shovel food. |  |
|                                                                               |  |
|                                                                               |  |
|                                                                               |  |
|                                                                               |  |