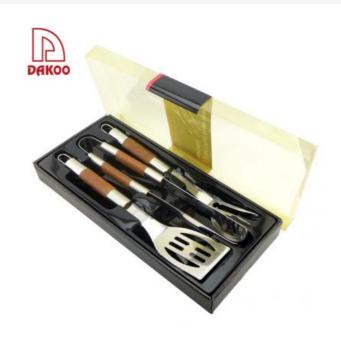

## BBQ Set 3Pcs BBQ Tools High-grade stainless steel barbecue tools set

| Product Size |  |  |
|--------------|--|--|
|              |  |  |
|              |  |  |
|              |  |  |
|              |  |  |
|              |  |  |
|              |  |  |
|              |  |  |
|              |  |  |
|              |  |  |
|              |  |  |
|              |  |  |
|              |  |  |
|              |  |  |
|              |  |  |
|              |  |  |
|              |  |  |
|              |  |  |

| Note:Size is subject to actual sample.                                        |  |
|-------------------------------------------------------------------------------|--|
| Detailed Images                                                               |  |
| Multi-function fork, to move food, and to check cooking level of food.        |  |
|                                                                               |  |
|                                                                               |  |
|                                                                               |  |
|                                                                               |  |
|                                                                               |  |
|                                                                               |  |
|                                                                               |  |
| Barbecue spatula is in horizontal surface, can overturn, cut and shovel food. |  |
|                                                                               |  |
|                                                                               |  |
|                                                                               |  |
|                                                                               |  |