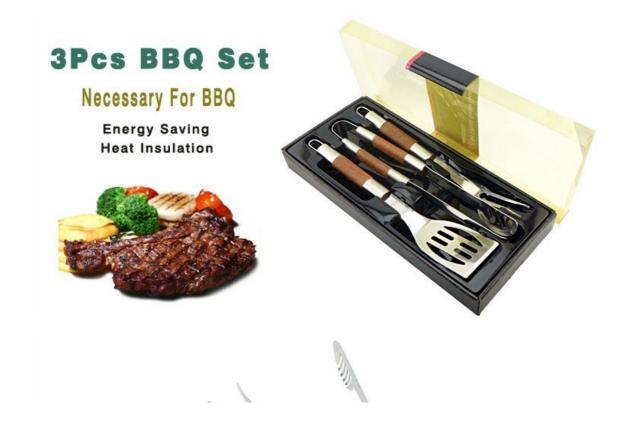

3Pcs BBQ Tools

Home / Barbecue Tools / Barbecue Tools Set / Set

**3Pcs BBQ Tools Set** 

Barbecue Tools Set

Item No.: BS00703

Description

**Quotation Information** 

## BBQ Set 3Pcs BBQ Tools High-grade stainless steel barbecue tools set

| Product Size |  |  |
|--------------|--|--|
|              |  |  |
|              |  |  |
|              |  |  |
|              |  |  |
|              |  |  |
|              |  |  |
|              |  |  |
|              |  |  |
|              |  |  |
|              |  |  |
|              |  |  |
|              |  |  |
|              |  |  |
|              |  |  |
|              |  |  |
|              |  |  |
|              |  |  |