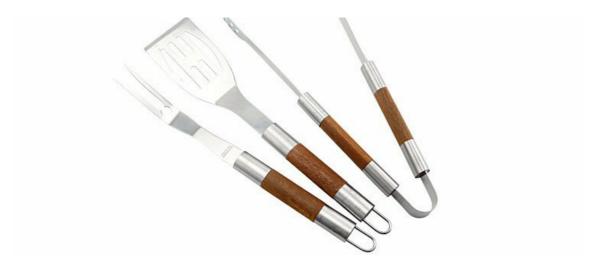

| Note:Size is subject to actual sample.                                        |  |
|-------------------------------------------------------------------------------|--|
| Detailed Images                                                               |  |
| Multi-function fork, to move food, and to check cooking level of food.        |  |
|                                                                               |  |
|                                                                               |  |
|                                                                               |  |
|                                                                               |  |
|                                                                               |  |
|                                                                               |  |
|                                                                               |  |
| Barbecue spatula is in horizontal surface, can overturn, cut and shovel food. |  |
|                                                                               |  |
|                                                                               |  |
|                                                                               |  |
|                                                                               |  |

| Insulation, heat insulation, good handle touch feeling. |                 |                             |                                        |                                                        |  |
|---------------------------------------------------------|-----------------|-----------------------------|----------------------------------------|--------------------------------------------------------|--|
|                                                         |                 |                             |                                        |                                                        |  |
|                                                         |                 |                             |                                        |                                                        |  |
|                                                         |                 |                             |                                        |                                                        |  |
|                                                         |                 |                             |                                        |                                                        |  |
|                                                         |                 |                             |                                        |                                                        |  |
|                                                         |                 |                             |                                        |                                                        |  |
|                                                         |                 |                             |                                        |                                                        |  |
|                                                         |                 |                             |                                        |                                                        |  |
|                                                         |                 |                             |                                        |                                                        |  |
|                                                         | Insulation, hea | Insulation, heat insulation | Insulation, heat insulation, good hand | Insulation, heat insulation, good handle touch feeling |  |