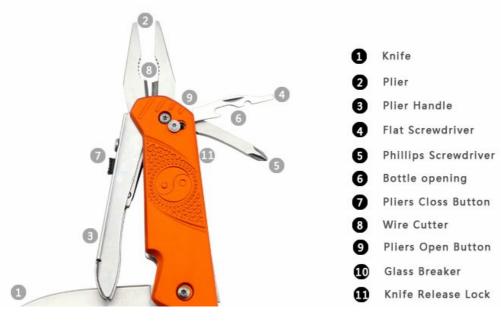

## Specially designed for outdoor multi-function folding.

|   | Contain a variety of different tools, easy to use.                   |
|---|----------------------------------------------------------------------|
|   |                                                                      |
|   |                                                                      |
|   |                                                                      |
|   |                                                                      |
|   |                                                                      |
|   |                                                                      |
|   |                                                                      |
|   |                                                                      |
|   |                                                                      |
|   |                                                                      |
|   |                                                                      |
| M | odelling concise and easy, light small folding design, easy to carry |
|   |                                                                      |
|   |                                                                      |
|   |                                                                      |
|   |                                                                      |
|   |                                                                      |
|   |                                                                      |
|   |                                                                      |
|   |                                                                      |
|   |                                                                      |
|   |                                                                      |
|   |                                                                      |
|   |                                                                      |

| High quality stainless ste | el material | , durable, w | ear-resistin | g rust |
|----------------------------|-------------|--------------|--------------|--------|
|                            |             |              |              |        |
|                            |             |              |              |        |
|                            |             |              |              |        |
|                            |             |              |              |        |
|                            |             |              |              |        |
|                            |             |              |              |        |
|                            |             |              |              |        |
|                            |             |              |              |        |
| A multi-purpose co         |             |              | requirement  | s      |
|                            | in the outo | loor.        |              |        |
|                            |             |              |              |        |
|                            |             |              |              |        |
|                            |             |              |              |        |
|                            |             |              |              |        |
|                            |             |              |              |        |
|                            |             |              |              |        |