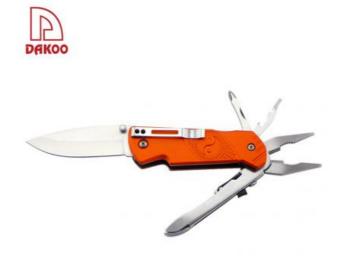

## Have 4 kinds of function multitool

Single Stainless Steel Knife

Item No.: MK036

Description

**Quotation Information** 

## Specially designed for outdoor multi-function folding.

|   | Contain a variety of different tools, easy to use.                   |
|---|----------------------------------------------------------------------|
|   |                                                                      |
|   |                                                                      |
|   |                                                                      |
|   |                                                                      |
|   |                                                                      |
|   |                                                                      |
|   |                                                                      |
|   |                                                                      |
|   |                                                                      |
|   |                                                                      |
|   |                                                                      |
| M | odelling concise and easy, light small folding design, easy to carry |
|   |                                                                      |
|   |                                                                      |
|   |                                                                      |
|   |                                                                      |
|   |                                                                      |
|   |                                                                      |
|   |                                                                      |
|   |                                                                      |
|   |                                                                      |
|   |                                                                      |
|   |                                                                      |
|   |                                                                      |