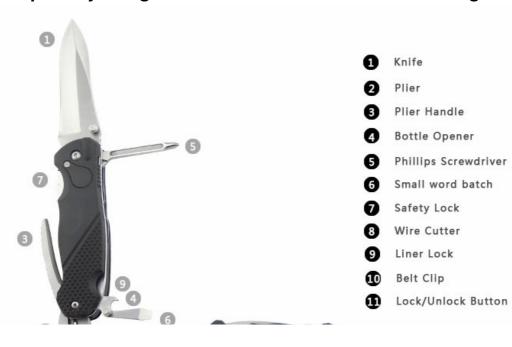

| ligh quality | stainless stee       | i material, d             | urable, wea | r-resisting rus |
|--------------|----------------------|---------------------------|-------------|-----------------|
|              |                      |                           |             |                 |
|              |                      |                           |             |                 |
|              |                      |                           |             |                 |
|              |                      |                           |             |                 |
|              |                      |                           |             |                 |
|              |                      |                           |             |                 |
| A mult       | i-purpose cont<br>iı | ent to meet<br>the outdoo |             | uirements       |
|              |                      |                           |             |                 |
|              |                      |                           |             |                 |
|              |                      |                           |             |                 |
|              |                      |                           |             |                 |
|              |                      |                           |             |                 |
|              |                      |                           |             |                 |