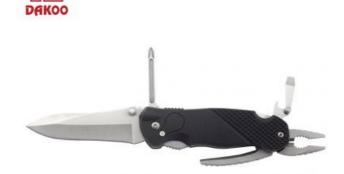

## Have 4 kinds of function multitool knife

Single Stainless Steel Knife

Item No.: MK035

Description

**Quotation Information** 

## Specially designed for outdoor multi-function folding.

|          | Contain   | a variety | of differer | t tools, ea  | asy to use. |            |
|----------|-----------|-----------|-------------|--------------|-------------|------------|
|          |           |           |             |              |             |            |
|          |           |           |             |              |             |            |
|          |           |           |             |              |             |            |
|          |           |           |             |              |             |            |
|          |           |           |             |              |             |            |
|          |           |           |             |              |             |            |
|          |           |           |             |              |             |            |
|          |           |           |             |              |             |            |
|          |           |           |             |              |             |            |
|          |           |           |             |              |             |            |
|          |           |           |             |              |             |            |
|          |           |           |             |              |             |            |
| odelling | concise a | and easy, | light sma   | ll folding ( | design, ea  | sy to carr |
|          |           |           |             |              |             |            |
|          |           |           |             |              |             |            |
|          |           |           |             |              |             |            |
|          |           |           |             |              |             |            |
|          |           |           |             |              |             |            |
|          |           |           |             |              |             |            |
|          |           |           |             |              |             |            |
|          |           |           |             |              |             |            |
|          |           |           |             |              |             |            |
|          |           |           |             |              |             |            |
|          |           |           |             |              |             |            |
|          |           |           |             |              |             |            |