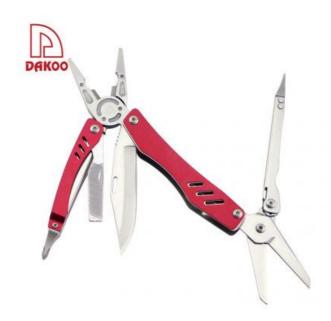

## Have 6 kinds of function multitool

Single Stainless Steel Knife

Item No.: MK032

Description

**Quotation Information** 

## **Product Description**

|             | ltem                                           | Details                  |                              |                          |               |                       |
|-------------|------------------------------------------------|--------------------------|------------------------------|--------------------------|---------------|-----------------------|
| Item Number |                                                | Product<br>Material      | Product<br>Specification     | Surface<br>Processing    | N.W<br>(gram) | Packing Information   |
| MK032       | Have 6 kinds<br>of function<br>multitool knife | Aluminum+2Cr13<br>+3Cr13 | Folding Size:<br>102x36x20mm | Black Oxide<br>Finishing | 177           | 80/ctn/28.5x24.5x21cm |

## Specially designed for outdoor multi-function folding.

| Product Details |                                         |  |
|-----------------|-----------------------------------------|--|
|                 |                                         |  |
|                 |                                         |  |
|                 | A stamping forming, angular,            |  |
|                 | various components are arranged neatly. |  |
|                 |                                         |  |
|                 |                                         |  |
|                 |                                         |  |
|                 |                                         |  |
|                 |                                         |  |