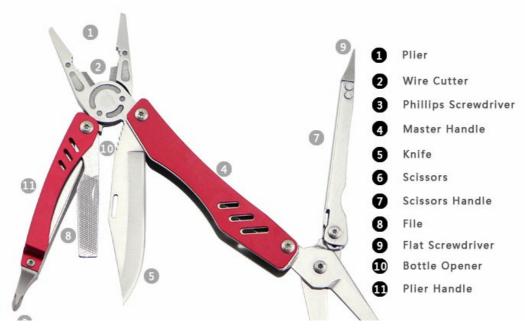

## **Product Description**

|             | ltem                                           | Details                  |                              |                          |               |                       |
|-------------|------------------------------------------------|--------------------------|------------------------------|--------------------------|---------------|-----------------------|
| Item Number |                                                | Product<br>Material      | Product<br>Specification     | Surface<br>Processing    | N.W<br>(gram) | Packing Information   |
| MK032       | Have 6 kinds<br>of function<br>multitool knife | Aluminum+2Cr13<br>+3Cr13 | Folding Size:<br>102x36x20mm | Black Oxide<br>Finishing | 177           | 80/ctn/28.5x24.5x21cm |