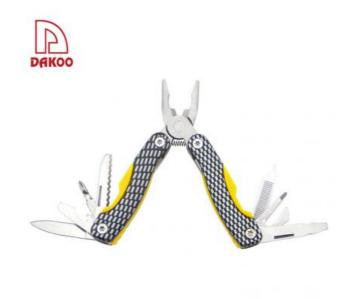

## **Stainless Steel Multi-purpose Pliers**

Single Stainless Steel Knife

Item No.: MP00011

Description

**Quotation Information** 

## **Product Description**

|  | Item Number | Item                                        | Details                            |                                     |               |                        |  |
|--|-------------|---------------------------------------------|------------------------------------|-------------------------------------|---------------|------------------------|--|
|  |             |                                             | Product Material                   | Product Specification               | N.W<br>(gram) | Packing Information    |  |
|  | MP00011     | Stainless Steel<br>Multi-<br>purpose Pliers | 2CR13+aluminum<br>(handle)+plastic | OPEN:10.8CM<br>CLOSED:6.8*3.2*1.8CM | 90            | 120/ctn/21x19.5x33.5cm |  |

## Specially designed for outdoor multi-function folding.

|   | Contain a variety of different tools, easy to use.                   |  |  |  |  |  |
|---|----------------------------------------------------------------------|--|--|--|--|--|
|   |                                                                      |  |  |  |  |  |
|   |                                                                      |  |  |  |  |  |
|   |                                                                      |  |  |  |  |  |
|   |                                                                      |  |  |  |  |  |
|   |                                                                      |  |  |  |  |  |
|   |                                                                      |  |  |  |  |  |
|   |                                                                      |  |  |  |  |  |
|   |                                                                      |  |  |  |  |  |
|   |                                                                      |  |  |  |  |  |
|   |                                                                      |  |  |  |  |  |
|   |                                                                      |  |  |  |  |  |
| M | odelling concise and easy, light small folding design, easy to carry |  |  |  |  |  |
|   |                                                                      |  |  |  |  |  |
|   |                                                                      |  |  |  |  |  |
|   |                                                                      |  |  |  |  |  |
|   |                                                                      |  |  |  |  |  |
|   |                                                                      |  |  |  |  |  |
|   |                                                                      |  |  |  |  |  |
|   |                                                                      |  |  |  |  |  |
|   |                                                                      |  |  |  |  |  |
|   |                                                                      |  |  |  |  |  |
|   |                                                                      |  |  |  |  |  |
|   |                                                                      |  |  |  |  |  |