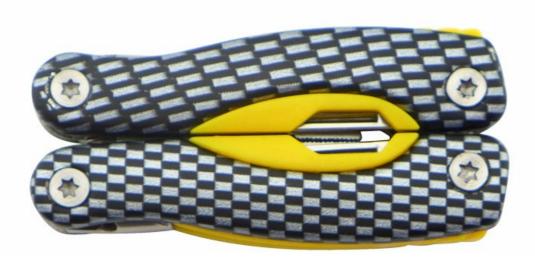

## Specially designed for outdoor multi-function folding.

|   | Contain a variety of different tools, easy to use.                   |  |  |  |  |  |
|---|----------------------------------------------------------------------|--|--|--|--|--|
|   |                                                                      |  |  |  |  |  |
|   |                                                                      |  |  |  |  |  |
|   |                                                                      |  |  |  |  |  |
|   |                                                                      |  |  |  |  |  |
|   |                                                                      |  |  |  |  |  |
|   |                                                                      |  |  |  |  |  |
|   |                                                                      |  |  |  |  |  |
|   |                                                                      |  |  |  |  |  |
|   |                                                                      |  |  |  |  |  |
|   |                                                                      |  |  |  |  |  |
|   |                                                                      |  |  |  |  |  |
| M | odelling concise and easy, light small folding design, easy to carry |  |  |  |  |  |
|   |                                                                      |  |  |  |  |  |
|   |                                                                      |  |  |  |  |  |
|   |                                                                      |  |  |  |  |  |
|   |                                                                      |  |  |  |  |  |
|   |                                                                      |  |  |  |  |  |
|   |                                                                      |  |  |  |  |  |
|   |                                                                      |  |  |  |  |  |
|   |                                                                      |  |  |  |  |  |
|   |                                                                      |  |  |  |  |  |
|   |                                                                      |  |  |  |  |  |
|   |                                                                      |  |  |  |  |  |

| Product Details |                                         |  |
|-----------------|-----------------------------------------|--|
|                 |                                         |  |
|                 |                                         |  |
|                 | A stamping forming, angular,            |  |
|                 | various components are arranged neatly. |  |
|                 |                                         |  |
|                 |                                         |  |
|                 |                                         |  |
|                 |                                         |  |
|                 |                                         |  |