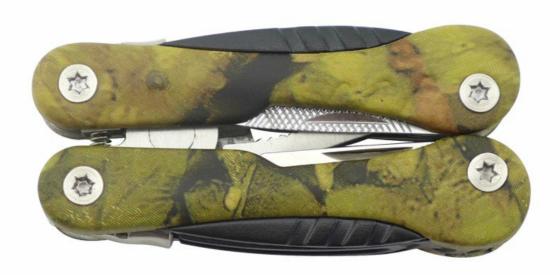

## Specially designed for outdoor multi-function folding.

|   | Contain a variety of different tools, easy to use.                   |  |  |  |  |  |  |
|---|----------------------------------------------------------------------|--|--|--|--|--|--|
|   |                                                                      |  |  |  |  |  |  |
|   |                                                                      |  |  |  |  |  |  |
|   |                                                                      |  |  |  |  |  |  |
|   |                                                                      |  |  |  |  |  |  |
|   |                                                                      |  |  |  |  |  |  |
|   |                                                                      |  |  |  |  |  |  |
|   |                                                                      |  |  |  |  |  |  |
|   |                                                                      |  |  |  |  |  |  |
|   |                                                                      |  |  |  |  |  |  |
|   |                                                                      |  |  |  |  |  |  |
|   |                                                                      |  |  |  |  |  |  |
| M | odelling concise and easy, light small folding design, easy to carry |  |  |  |  |  |  |
|   |                                                                      |  |  |  |  |  |  |
|   |                                                                      |  |  |  |  |  |  |
|   |                                                                      |  |  |  |  |  |  |
|   |                                                                      |  |  |  |  |  |  |
|   |                                                                      |  |  |  |  |  |  |
|   |                                                                      |  |  |  |  |  |  |
|   |                                                                      |  |  |  |  |  |  |
|   |                                                                      |  |  |  |  |  |  |
|   |                                                                      |  |  |  |  |  |  |
|   |                                                                      |  |  |  |  |  |  |
|   |                                                                      |  |  |  |  |  |  |

| Product Details |                                         |  |
|-----------------|-----------------------------------------|--|
|                 |                                         |  |
|                 |                                         |  |
|                 | A stamping forming, angular,            |  |
|                 | various components are arranged neatly. |  |
|                 |                                         |  |
|                 |                                         |  |
|                 |                                         |  |
|                 |                                         |  |
|                 |                                         |  |

| ligh quality | stainless stee       | i material, d             | urable, wea | r-resisting rus |
|--------------|----------------------|---------------------------|-------------|-----------------|
|              |                      |                           |             |                 |
|              |                      |                           |             |                 |
|              |                      |                           |             |                 |
|              |                      |                           |             |                 |
|              |                      |                           |             |                 |
|              |                      |                           |             |                 |
| A mult       | i-purpose cont<br>iı | ent to meet<br>the outdoo |             | uirements       |
|              |                      |                           |             |                 |
|              |                      |                           |             |                 |
|              |                      |                           |             |                 |
|              |                      |                           |             |                 |
|              |                      |                           |             |                 |
|              |                      |                           |             |                 |