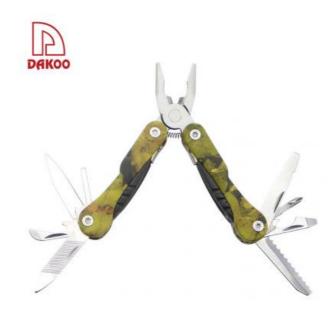

## **Product Description**

|             | r Item                                      | Details          |                                   |  |               |                     |
|-------------|---------------------------------------------|------------------|-----------------------------------|--|---------------|---------------------|
| Item Number |                                             | Product Material | Product Specification             |  | N.W<br>(gram) | Packing Information |
| MP00010     | Stainless Steel<br>Multi-<br>purpose Pliers | (handle)+plastic | OPEN:10.5CM<br>CLOSED:7*3.2*1.7CM |  | 90            | 0/ctn/0x0x0cm       |

## Specially designed for outdoor multi-function folding.

|   | Contain a variety of different tools, easy to use.                   |  |  |  |  |  |  |
|---|----------------------------------------------------------------------|--|--|--|--|--|--|
|   |                                                                      |  |  |  |  |  |  |
|   |                                                                      |  |  |  |  |  |  |
|   |                                                                      |  |  |  |  |  |  |
|   |                                                                      |  |  |  |  |  |  |
|   |                                                                      |  |  |  |  |  |  |
|   |                                                                      |  |  |  |  |  |  |
|   |                                                                      |  |  |  |  |  |  |
|   |                                                                      |  |  |  |  |  |  |
|   |                                                                      |  |  |  |  |  |  |
|   |                                                                      |  |  |  |  |  |  |
|   |                                                                      |  |  |  |  |  |  |
| M | odelling concise and easy, light small folding design, easy to carry |  |  |  |  |  |  |
|   |                                                                      |  |  |  |  |  |  |
|   |                                                                      |  |  |  |  |  |  |
|   |                                                                      |  |  |  |  |  |  |
|   |                                                                      |  |  |  |  |  |  |
|   |                                                                      |  |  |  |  |  |  |
|   |                                                                      |  |  |  |  |  |  |
|   |                                                                      |  |  |  |  |  |  |
|   |                                                                      |  |  |  |  |  |  |
|   |                                                                      |  |  |  |  |  |  |
|   |                                                                      |  |  |  |  |  |  |
|   |                                                                      |  |  |  |  |  |  |