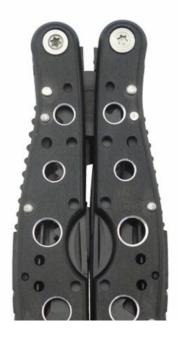

## **Product Description**

|  | Item Number | Item                                        | Details                |                                      |               |                        |  |
|--|-------------|---------------------------------------------|------------------------|--------------------------------------|---------------|------------------------|--|
|  |             |                                             | Product Material       | Product Specification                | N.W<br>(gram) | Packing<br>Information |  |
|  | MP00007     | Stainless Steel<br>Multi-<br>purpose Pliers | 2CR13+aluminum+plastic | OPEN:15.8CM<br>CLOSED:10.2*4.5*1.9CM | 197           | 0/ctn/0x0x0cm          |  |

| Product Details |                                         |  |
|-----------------|-----------------------------------------|--|
|                 |                                         |  |
|                 |                                         |  |
|                 | A stamping forming, angular,            |  |
|                 | various components are arranged neatly. |  |
|                 |                                         |  |
|                 |                                         |  |
|                 |                                         |  |
|                 |                                         |  |
|                 |                                         |  |