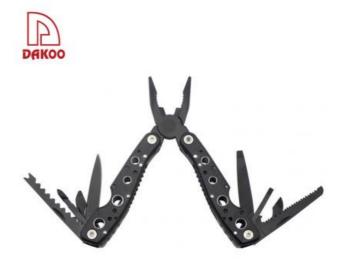

## **Stainless Steel Multi-purpose Pliers**

Single Stainless Steel Knife

Item No.: MP00007

Description

**Quotation Information** 

## **Product Description**

|  | Item Number | Item                                        | Details                |                                      |               |                        |  |
|--|-------------|---------------------------------------------|------------------------|--------------------------------------|---------------|------------------------|--|
|  |             |                                             | Product Material       | Product Specification                | N.W<br>(gram) | Packing<br>Information |  |
|  | MP00007     | Stainless Steel<br>Multi-<br>purpose Pliers | 2CR13+aluminum+plastic | OPEN:15.8CM<br>CLOSED:10.2*4.5*1.9CM | 197           | 0/ctn/0x0x0cm          |  |