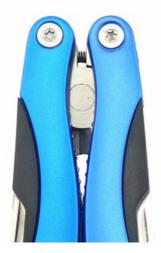

| B . I . B       |                                         |  |  |  |  |
|-----------------|-----------------------------------------|--|--|--|--|
| Product Details |                                         |  |  |  |  |
|                 |                                         |  |  |  |  |
|                 |                                         |  |  |  |  |
|                 |                                         |  |  |  |  |
|                 |                                         |  |  |  |  |
|                 |                                         |  |  |  |  |
|                 |                                         |  |  |  |  |
|                 | A stamping forming, angular,            |  |  |  |  |
|                 |                                         |  |  |  |  |
|                 | various components are arranged neatly. |  |  |  |  |
|                 |                                         |  |  |  |  |
|                 |                                         |  |  |  |  |
|                 |                                         |  |  |  |  |
|                 |                                         |  |  |  |  |
|                 |                                         |  |  |  |  |
|                 |                                         |  |  |  |  |
|                 |                                         |  |  |  |  |
|                 |                                         |  |  |  |  |