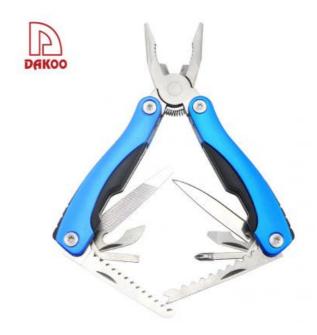

## **Stainless Steel Multi-purpose Pliers**

Single Stainless Steel Knife

Item No.: MP00005

Description

**Quotation Information** 

## **Product Description**

| Item Number | Item                                        | Details                              |                                      |  |              |                         |
|-------------|---------------------------------------------|--------------------------------------|--------------------------------------|--|--------------|-------------------------|
|             |                                             | Product Material                     | Product Specification                |  | N.W<br>gram) | Packing Information     |
| MP00005     | Stainless Steel<br>Multi-<br>purpose Pliers | 2CR13+Aluminum                       | OPEN:15.8CM<br>CLOSED:10.2*4.6*2.2CM |  | 232          | 60/ctn/23.5x19.5x31.5cm |
| MP00005     | Stainless Steel<br>Multi-<br>purpose Pliers | 2CR13+Aluminum<br>(handle) + plastic | OPEN:10.8CM<br>CLOSED:6.8*3.2*1.8CM  |  | 90           | 120/ctn/21x19.5x33.5cm  |

## Specially designed for outdoor multi-function folding.

|         | Conta     | in a variety | of differer | nt tools, ea | sy to use.  |          |
|---------|-----------|--------------|-------------|--------------|-------------|----------|
|         |           |              |             |              |             |          |
|         |           |              |             |              |             |          |
|         |           |              |             |              |             |          |
|         |           |              |             |              |             |          |
|         |           |              |             |              |             |          |
|         |           |              |             |              |             |          |
|         |           |              |             |              |             |          |
|         |           |              |             |              |             |          |
|         |           |              |             |              |             |          |
|         |           |              |             |              |             |          |
|         |           |              |             |              |             |          |
| Modelli | ng concis | e and easy   | , light sma | ll folding d | esign, easy | to carry |
|         |           |              |             |              |             |          |
|         |           |              |             |              |             |          |
|         |           |              |             |              |             |          |
|         |           |              |             |              |             |          |
|         |           |              |             |              |             |          |
|         |           |              |             |              |             |          |
|         |           |              |             |              |             |          |
|         |           |              |             |              |             |          |
|         |           |              |             |              |             |          |
|         |           |              |             |              |             |          |
|         |           |              |             |              |             |          |