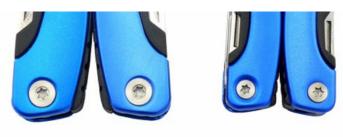

| High quality stainless steel material, durable, wear-resisting rust |
|---------------------------------------------------------------------|
|                                                                     |
|                                                                     |
| A multi-purpose content to meet various requirements                |
| in the outdoor.                                                     |
|                                                                     |