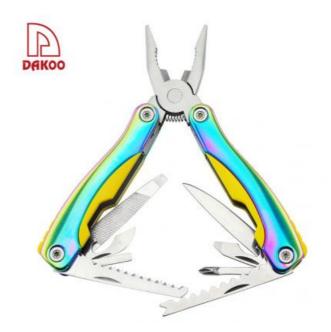

## **Stainless Steel Multi-purpose Pliers**

Single Stainless Steel Knife

Item No.: MP00003

Description

**Quotation Information** 

## **Product Description**

|             | Item                                        | Details                               |                                      |               |                         |  |  |
|-------------|---------------------------------------------|---------------------------------------|--------------------------------------|---------------|-------------------------|--|--|
| Item Number |                                             | Product Material                      | Product Specification                | N.W<br>(gram) | Packing Information     |  |  |
| MP00003     | Stainless Steel<br>Multi-<br>purpose Pliers | 2CR14+ aluminum                       | OPEN:15.8CM<br>CLOSED:10.2*4.6*2.2CM | 240           | 60/ctn/23.5x19.5x31.5cm |  |  |
| MP00003     | Stainless Steel<br>Multi-<br>purpose Pliers | 2CR14+ aluminum<br>(handle) + plastic | OPEN:10.8CM<br>CLOSED:6.8*3.2*1.8CM  | 90            | 120/ctn/21x19.5x33.5cm  |  |  |

## Specially designed for outdoor multi-function folding.

## Contain a variety of different tools, easy to use.

| roduct Detail | S                                       |
|---------------|-----------------------------------------|
|               |                                         |
|               |                                         |
|               |                                         |
|               | A stamping forming, angular,            |
|               | various components are arranged neatly. |
|               |                                         |
|               |                                         |
|               |                                         |
|               |                                         |
|               |                                         |
|               |                                         |
|               |                                         |