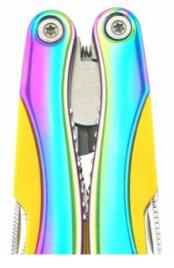

## Contain a variety of different tools, easy to use.

| roduct Detail | S                                       |
|---------------|-----------------------------------------|
|               |                                         |
|               |                                         |
|               |                                         |
|               | A stamping forming, angular,            |
|               | various components are arranged neatly. |
|               |                                         |
|               |                                         |
|               |                                         |
|               |                                         |
|               |                                         |
|               |                                         |
|               |                                         |