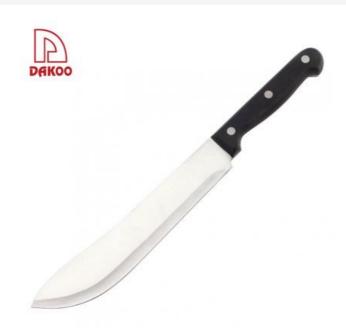

## 8" Butcher Knife

Single Stainless Steel Knife

Item No.: KN580080

Description

**Quotation Information** 

Note:Size is subject to actual sample.

| Item Number | Item                | Material  | Specification                                                                       | N.W(gram) | Packing      |
|-------------|---------------------|-----------|-------------------------------------------------------------------------------------|-----------|--------------|
| KN58008O    | 8" Butcher<br>Knife | 3Cr13+POM | Blade THK:2mm, Blade<br>W:3.75cm, Blade L:20cm,<br>Handle L:12cm,<br>Total L:31.9cm | 149g      | Bulk Package |