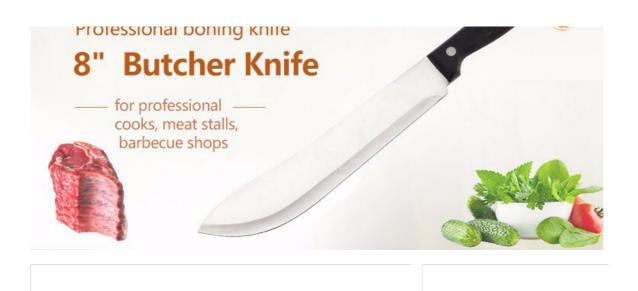

## 8" Butcher Knife

Single Stainless Steel Knife

Item No.: KN580080

Description

**Quotation Information** 

Note:Size is subject to actual sample.

| Item Number | Item                | Material  | Specification                                                                       | N.W(gram) | Packing      |
|-------------|---------------------|-----------|-------------------------------------------------------------------------------------|-----------|--------------|
| KN58008O    | 8" Butcher<br>Knife | 3Cr13+POM | Blade THK:2mm, Blade<br>W:3.75cm, Blade L:20cm,<br>Handle L:12cm,<br>Total L:31.9cm | 149g      | Bulk Package |